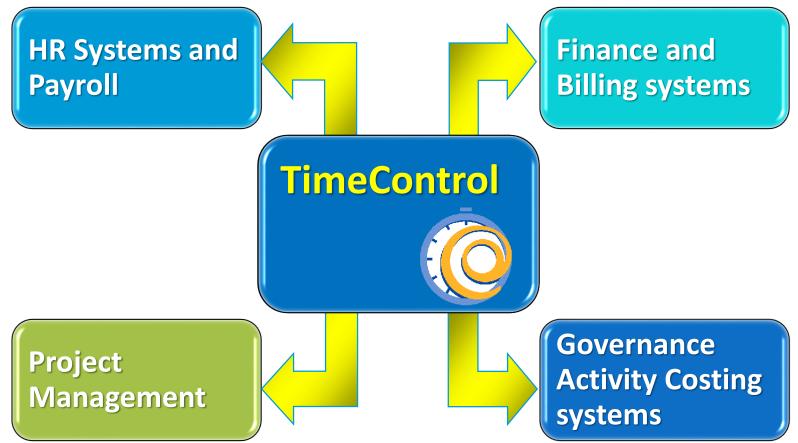

#### **Time and Attendance**

HR Systems and Payroll

Timesheet system sends attendance time and types of time off such as vacation and sick leave

**Timesheets** 

Time is summarized by client and billed with proper rate codes and overtime when applicable

#### Time and Billing

Fi

Finance and Billing systems

**Timesheets** 

**Project Statusing** 

**Timesheets** 

Project Management Timesheet lists time per resource on each task and updates the project management system for budget vs. actual analysis.

Governance

**Timesheets** 

Organizations are required to comply with government and shareholder compliance rules such as the DCAA, SOX, EEC work rules and general auditability

Governance Activity Costing systems