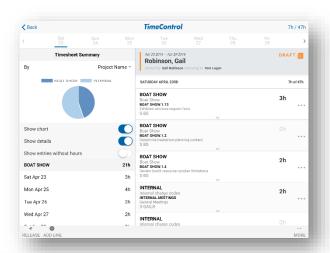

### TimeControl Key Features

- ✓ Easy Multi-Device / Multi-browser support
- ✓ Free Mobile App
- ✓ Multilingual
- ✓ Flexible architecture
  - ✓ SQL Server
  - ✓ Oracle
  - ✓ MySQL
- ✓ Expense tracking
- ✓ Matrix Approvals
- ✓ Automated Approvals
- ✓ Banked Time Accruals
- ✓ Vacation Requests
- ✓ Flexible Reporting