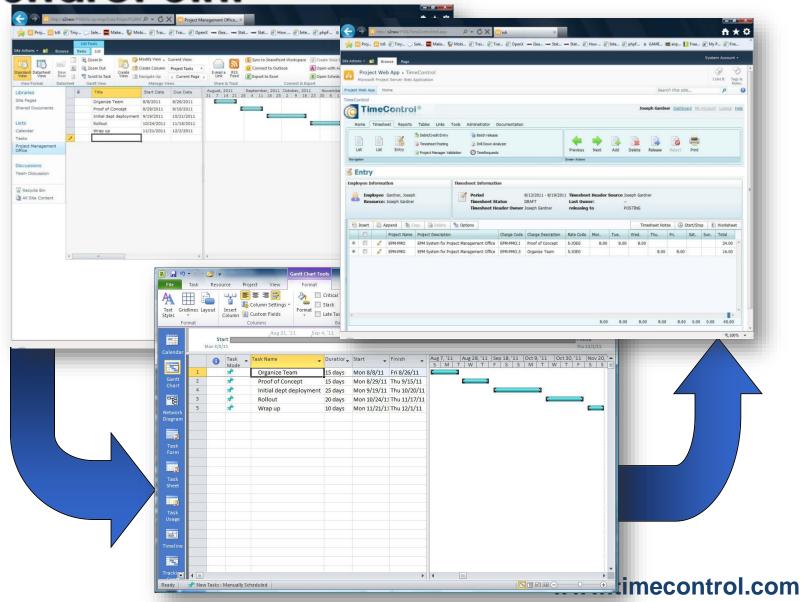

### TimeControl is already integrated

- ➤ The architecture of TimeControl is designed to integrate with Project, Project Server and Project Online. You can optionally install the TimeControl interface directly into a SharePoint worksite and your Project Web Access.
- TimeControl integrates with both Microsoft Project Standard and Professional on the desktop.

### Integration Features

- Generate a project in TimeControl automatically with the OnPublish event in Project Server
- Move tasks and assignments from Project Server to TimeControl on demand, or automatically on a schedule or OnPublish
- TimeControl supports the movement of data from Enterprise fields and user defined fields

### Integration Features

- TimeControl can display only assignments or be more open to show more tasks
- Timesheet data is approved in TimeControl both by Supervisors and Project Managers
- TimeControl moves data back to Project / Project Server / Project Online on demand or on a schedule

# Demonstration

TimeControl, Project and SharePoint

### TimeControl within the PWA