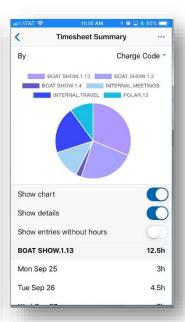

### TimeControl Key Features

- ✓ Easy Multi-Device / Multi-browser support
- ✓ Free Mobile App
- ✓ Multilingual
- ✓ Flexible architecture
  - ✓ SQL Server
  - ✓ Oracle
  - ✓ MySQL
- ✓ Expense tracking
- ✓ Matrix Approvals
- ✓ Automated Approvals
- ✓ Banked Time Accruals
- ✓ Vacation Requests
- ✓ Flexible Reporting