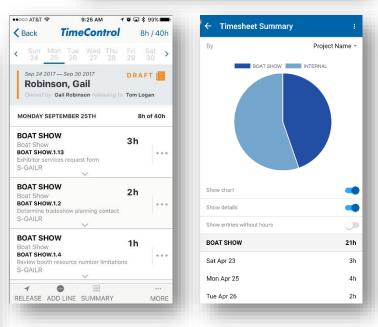

### **TimeControl Mobile App**

- A free Mobile App supporting Android and Apple devices
- Links to your instance of TimeControl

#### Links to HR, Project Mgt and Finance

HMS Software is a Technology Alliance Partner with Primavera and a Silver Certified Microsoft Partner

**BrightWork** 

TimeControl includes direct integration with popular project management systems such as Microsoft Project, Project Server and Project Online, Deltek Open Plan and Cobra, Oracle-Primavera Pro and Primavera EPPM, VersionOne and BrightWork. You can move data on a scheduled or on-demand basis