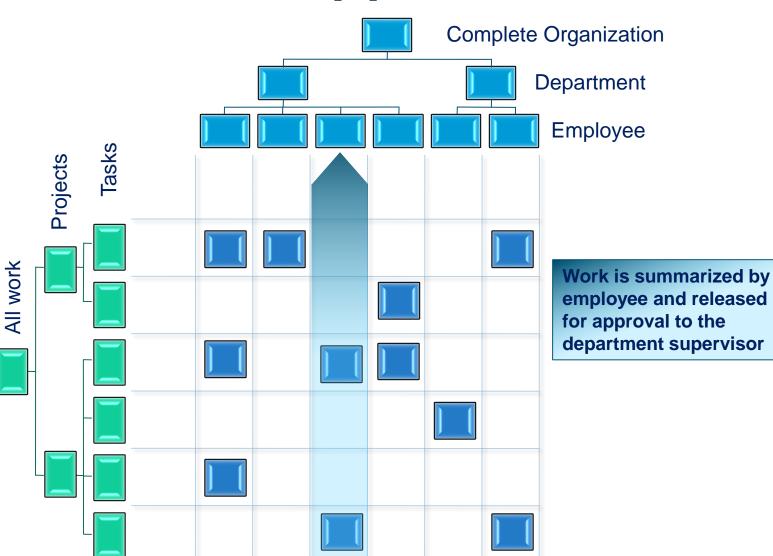

### The Matrix Approval Process

### The Matrix Approval Process

www.timecontrol.com

#### The Matrix Approval Process **Project Project Systems: Microsoft** Project, Project Server, Project Management Online, Primavera, BrightWork VersionOne, Deltek, Excel **TimeControl Project Manager Tasks** Validation Resources Administrative **Automated Timesheet Validation Rules Entry Approval Custom Codes Finance** ERP / Finance **Systems** www.timecontrol.com