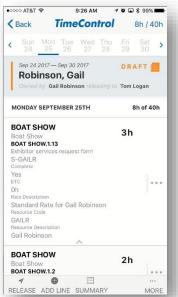

### **TimeControl Mobile App**

- A free Mobile App supporting Android and Apple devices
- Links to your instance of TimeControl