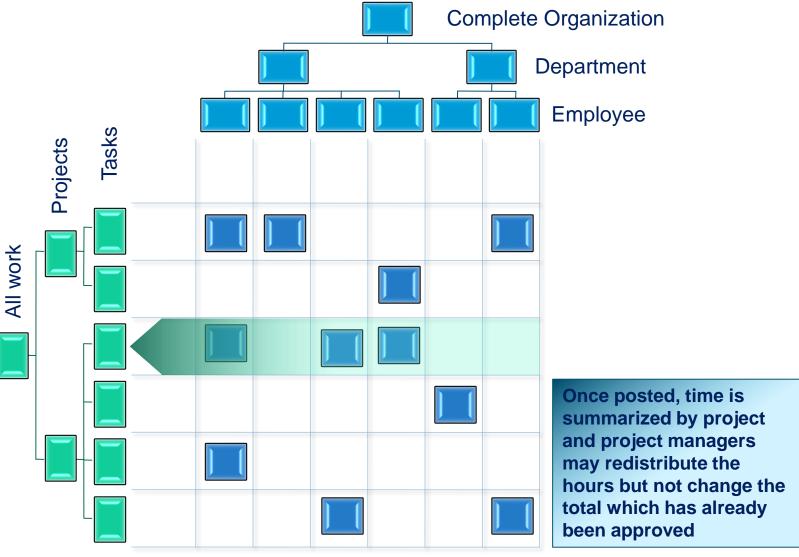

### The Matrix Approval Process

### The Matrix Approval Process

www.timecontrol.com

#### The Matrix Approval Process **Project Project Systems: Microsoft** Project, Project Server, Project Management Online, Primavera, BrightWork VersionOne, Deltek, Excel **TimeControl Project Manager Tasks** Validation Resources Administrative **Automated Timesheet Validation Rules Entry Approval Custom Codes Finance** ERP / Finance **Systems** www.timecontrol.com