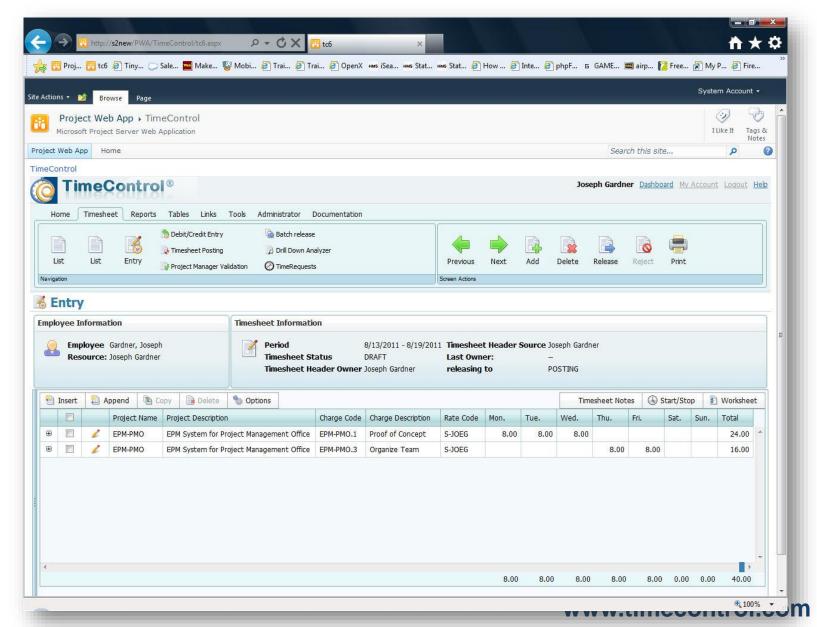

l integrates with both Microsoft Project Standard and Professional on the desktop.



### Integration Features

- Generate a project in TimeControl automatically with the OnPublish event in Project Server
- Move tasks and assignments from Project Server to TimeControl on demand, or automatically on a schedule or OnPublish
- TimeControl supports the movement of data from Enterprise fields and user defined fields



### Integration Features

- TimeControl can display only assignments or be more open to show more tasks
- Timesheet data is approved in TimeControl both by Supervisors and Project Managers
- TimeControl moves data back to Project / Project Server / Project Online on demand or on a schedule



# Demonstration

TimeControl, Project and SharePoint



### TimeControl within the PWA



### The Matrix Approval Process



### The Matrix Approval Process



www.timecontrol.com

#### The Matrix Approval Process **Project Project Systems: Microsoft** Project, Project Server, Project Management Online, Primavera, BrightWork VersionOne, Deltek, Excel **TimeControl Project Manager Tasks** Validation Resources Administrative **Automated Timesheet Validation Rules Entry Approval Custom Codes Finance** ERP / Finance **Systems** www.timecontrol.com



### TimeControl Key Features

- ✓ Easy Multi-Device / Multi-browser support
- ✓ Free Mobile App
- ✓ Multilingual
- ✓ Flexible architecture
  - ✓ SQL Server
  - ✓ Oracle
  - ✓ MySQL
- ✓ Expense tracking
- ✓ Matrix Approvals
- ✓ Automated Approvals
- ✓ Banked Time Accruals
- ✓ Vacation Requests
- ✓ Flexible Reporting

- ✓ Project Manag