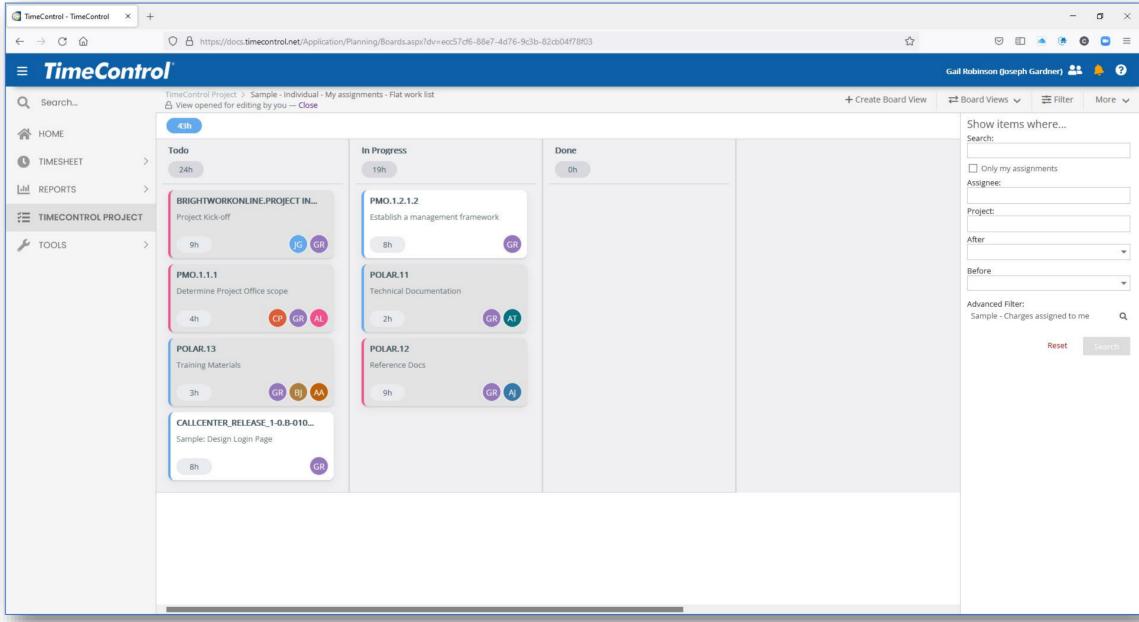

rce Levelling

Milestone management

Assigning teams

**Tactical** 

Task assignment

Task updates

Team management

### Strategic Level Perspective



Strategic Project Management looks over the long term for the whole organization. The perspective includes corporate success, budgeting, resource capacity and portfolio prioritization



# Demonstration



### **Budget Planner**





### Remaining Budget





### One line per project



### **Operational Perspective**





### **Project Barchart / Resource Load**





#### **Work Commitment**



#### **Tactical Perspective**



The Tactical Perspective are team leaders, scrum masters and individuals who are actually accomplishing the projects



#### Team Leader / Scrum Master





#### **Team Leader**





### Individual work assignments





#### HMS clients include...











A QUANTA SERVICES COMPANY



















**MCAP** 

















SWA











America's Career University®







CANAM

**Better Building Solutions** 



zoetis



LAND TRUST























**Project.TimeControl.com** 





#### TimeControl works in many industries

#### **Engineering/Construction**

CANAM
Koch Business Solutions
Keppel Floatec
JRI Engineering (Chile)
Aegion
Foster Wheeler
BOSCH Security Systems
ESI Inc of Tennessee
Karridale (Australia)

#### **Defense / Aerospace**

Aero Info (a Boeing Company) CAE Electronics (Australia) General Dynamics (Australia)

#### **Manufacturing**

Volvo-Novabus
Esterline Advanced Sensors (UK)
Progress Rail
ASL Environmental Sciences

#### **Technology**

AMD EXFO Ricoh Accedian Ascen