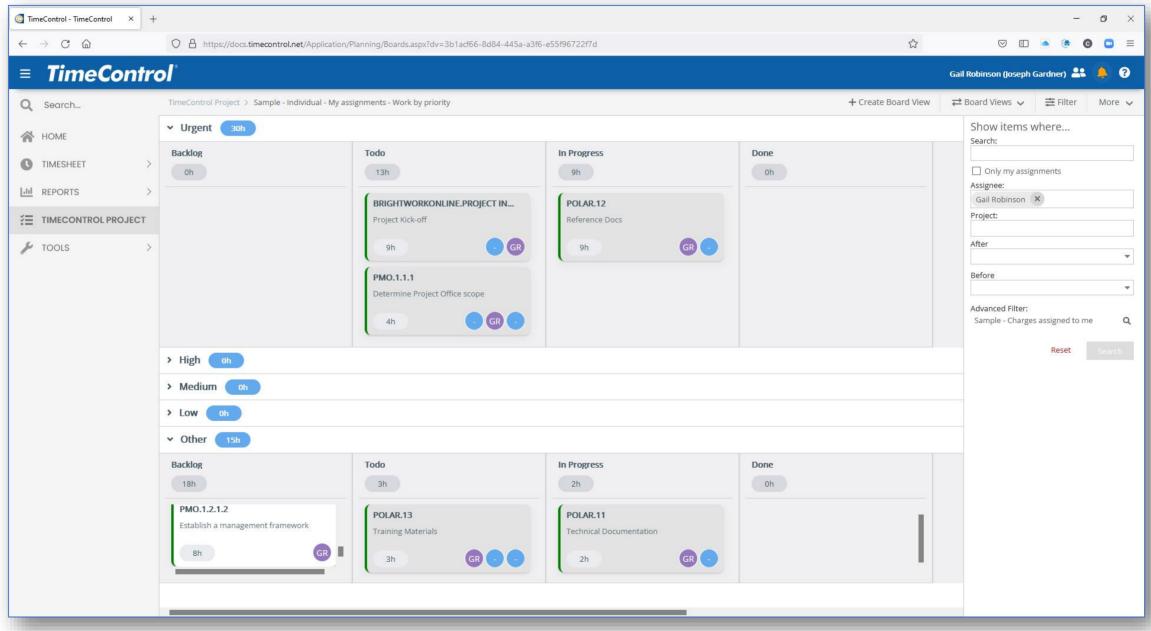

#### **Tactical Perspective**

The Tactical Perspective are team leaders, scrum masters and individuals who are actually accomplishing the projects

#### Team Leader / Scrum Master