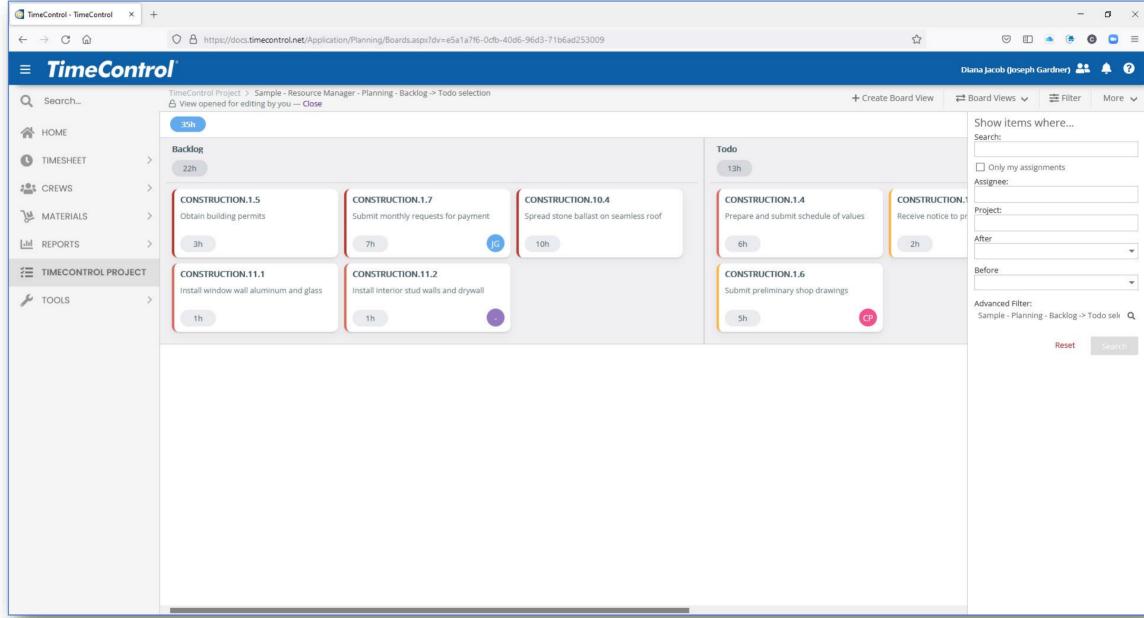

#### **Tactical Perspective**

The Tactical Perspective are team leaders, scrum masters and individuals who are actually accomplishing the projects

#### Team Leader / Scrum Master

#### **Team Leader**

### Individual work assignments