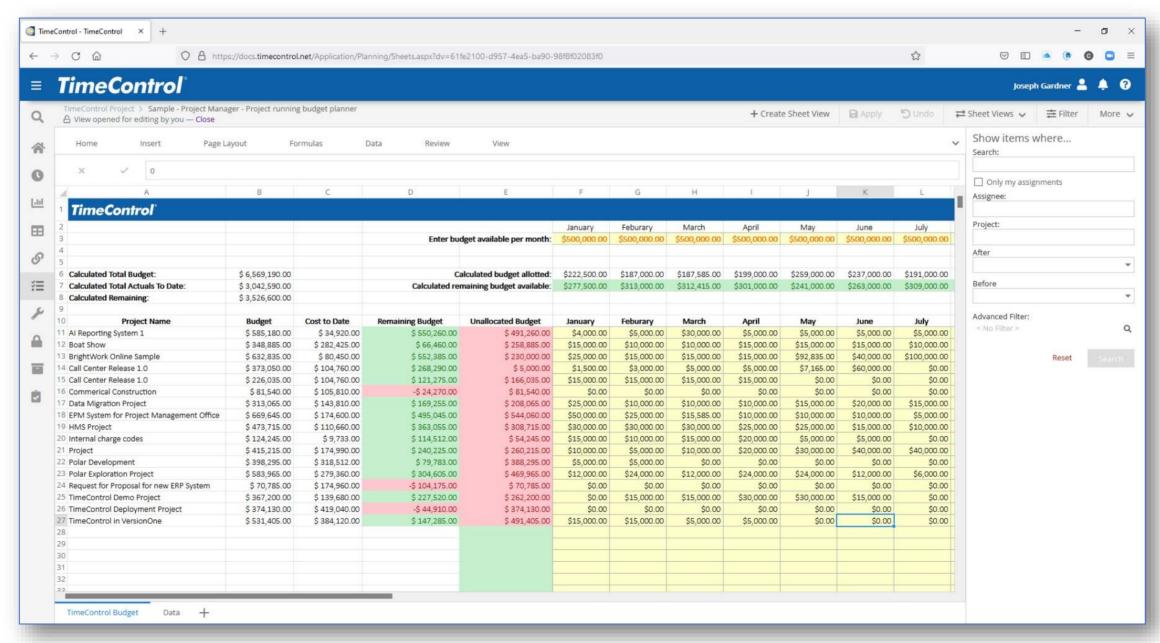

roject Planning by Perspective**

A small number of senior Strategic decision makers who must choose what projects to advance

**Operational** 

project managers and team leaders who direct the work

**Tactical** 

A large group of resources who do the work and report progress



## Strategic, Operational and Tactical Perspectives







Strategic

Budget
Resource Capacity
Project Prioritization

Operational

Resource Levelling

Milestone management

Assigning teams

**Tactical** 

Task assignment

Task updates

Team management

### Strategic Level Perspective



Strategic Project Management looks over the long term for the whole organization. The perspective includes corporate success, budgeting, resource capacity and portfolio prioritization



# Demonstration



### **Budget Planner**





### Remaining Budget





### One line per project



### **Operational Perspective**





### **Project Barchart / Resource Load**





#### **Work Commitment**



#### **Tactical Perspective**



The Tactical Perspective are team leaders, scrum masters and individuals who are actually accomplishing the projects



#### Team Leader / Scrum Master





#### **Team Leader**





### Individual work assignments





#### HMS clients include...











A QUANTA SERVICES COMPANY



















**MCAP** 

















SWA











America's Career University®







CANAM

**Better Building Solutions** 



zoetis



LAND TRUST























**Project.TimeControl.com** 





#### TimeControl works in many industries

#### **Engineering/Construction**

CANAM
Koch Business