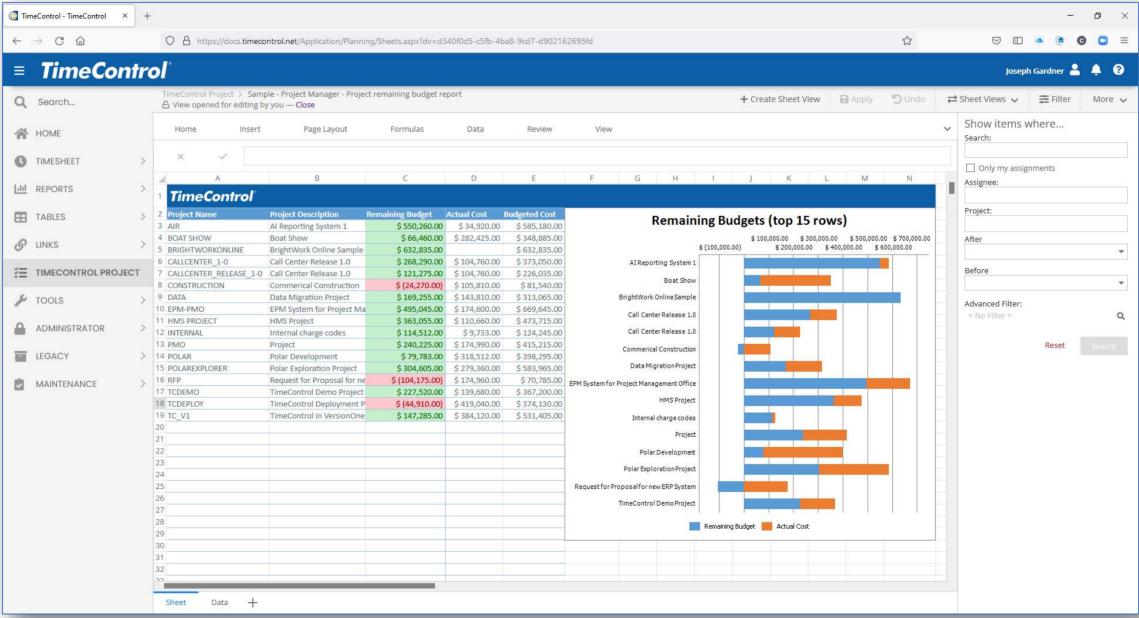

tive**

A small number of senior Strategic decision makers who must choose what projects to advance

**Operational** 

project managers and team leaders who direct the work

**Tactical** 

A large group of resources who do the work and report progress



## Strategic, Operational and Tactical Perspectives







Strategic

Budget
Resource Capacity
Project Prioritization

Operational

Resource Levelling

Milestone management

Assigning teams

**Tactical** 

Task assignment

Task updates

Team management

### Strategic Level Perspective



Strategic Project Management looks over the long term for the whole organization. The perspective includes corporate success, budgeting, resource capacity and portfolio prioritization



# Demonstration



### **Budget Planner**





### Remaining Budget





### One line per project



### **Operational Perspective**





### **Project Barchart / Resource Load**





#### **Work Commitment**



#### **Tactical Perspective**



The Tactical Perspective are team leaders, scrum masters and individuals who are actually accomplishing the projects



#### Team Leader / Scrum Master





#### **Team Leader**





### Individual work assignments





#### HMS clients include...











A QUANTA SERVICES COMPANY



















**MCAP** 

















SWA











America's Career University®







CANAM

**Better Building Solutions** 



zoetis



LAND TRUST























**Project.TimeControl.com** 





#### TimeControl works in many industries

#### **Engineering/Construction**

CANAM
Koch Business Solutions
Keppel Floatec