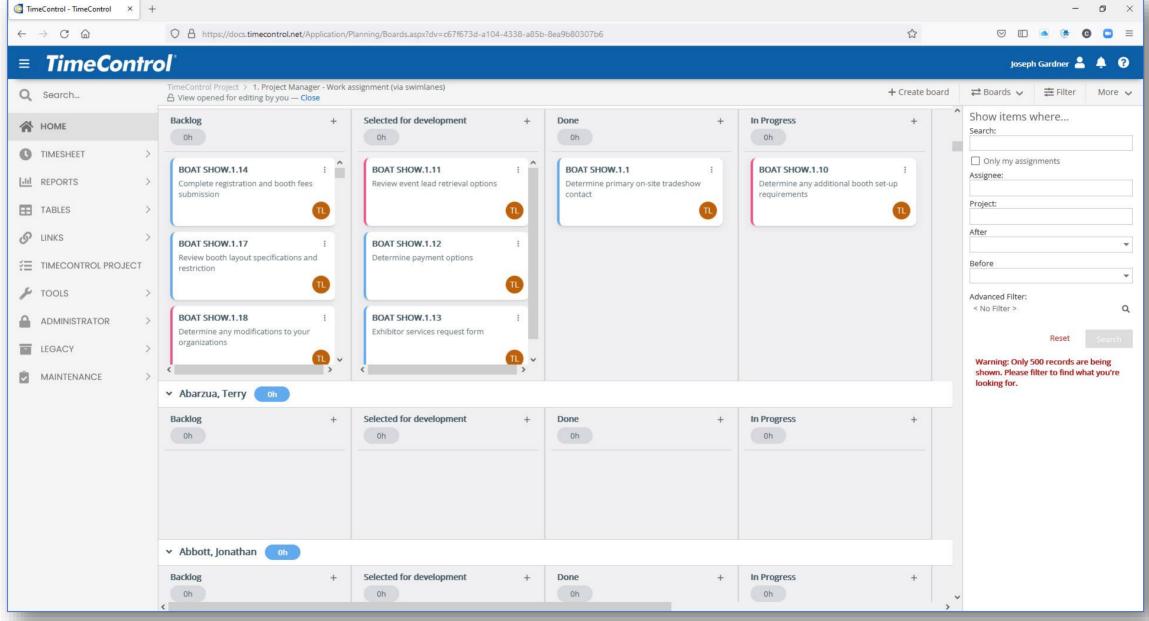

et
Resource Capacity
Project Prioritization

Operational

Resource Levelling

Milestone management

Assigning teams

**Tactical** 

Task assignment

Task updates

Team management

### Strategic Level Perspective



Strategic Project Management looks over the long term for the whole organization. The perspective includes corporate success, budgeting, resource capacity and portfolio prioritization



# Demonstration



### **Budget Planner**





### Remaining Budget





### One line per project



### **Operational Perspective**





### **Project Barchart / Resource Load**





#### **Work Commitment**



#### **Tactical Perspective**



The Tactical Perspective are team leaders, scrum masters and individuals who are actually accomplishing the projects



#### Team Leader / Scrum Master





#### **Team Leader**





### Individual work assignments





#### HMS clients include...











A QUANTA SERVICES COMPANY



















**MCAP** 

















SWA











America's Career University®







CANAM

**Better Building Solutions** 



zoetis



LAND TRUST























**Project.TimeControl.com** 





#### TimeControl works in many industries

#### **Engineering/Construction**

CANAM
Koch Business Solutions
Keppel Floatec
JRI Engineering (Chile)
Aegion
Foster Wheeler
BOSCH Security Systems
ESI Inc of Tennessee
Karridale (Australia)

#### **Defense / Aerospace**

Aero Info (a Boeing Company) CAE Electronics (Australia) General Dynamics (Australia)

#### **Manufacturing**

Volvo-Novabus
Esterline Advanced Sensors (UK)
Progress Rail
ASL Environment