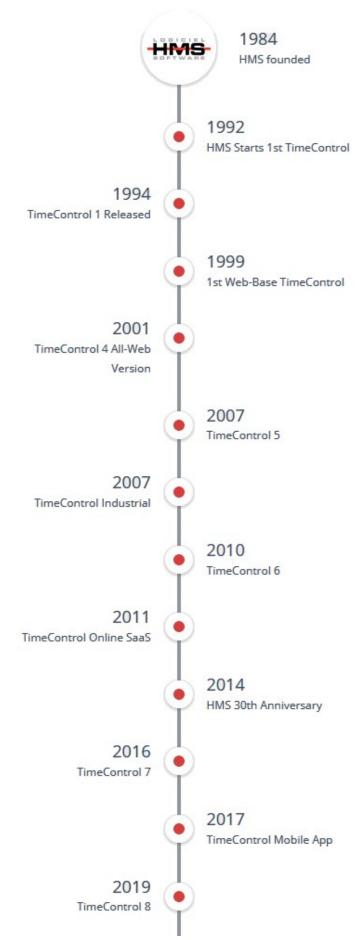

formed in 1984 to service the needs of organizations seeking enterprise project and enterprise timesheet systems. The company is known internationally as a source of project management and timesheet expertise. HMS is committed to the efficiency of its clients.

#### Skills

HMS started as a supplier of Enterprise Project Management and Enterprise Timesheet systems and then shifted to being a publisher of TimeControl in 1994. That focus ensured that our expertise in project control and project finance systems was extensive and had us establish skills in enterprise system development and design, process and documentation, and integration with other systems.