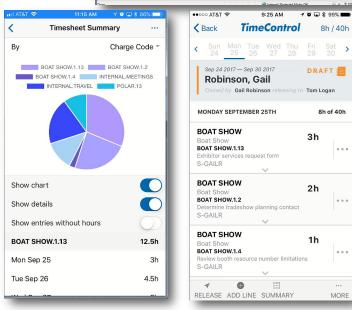

#### Free TimeControl Mobile App™

The TimeControl Mobile App is a free app designed for both iOS and Android mobile devices. It allows you to connect to your TimeControl system no matter where you are. The App can be downloaded at no cost from the Apple App Store or Google Play and they can instantly create, edit or approve timesheets right from the mobile device.

 Source:
 Gal Robinson:
 Last Owner
 Data:
 <thData:</th>
 <thData:</th>
 Data:</th

🟠 • 🔝 • 🖃 🚔 • Bage• Safety• Tgols•

🙀 🛐 🔞 🖶 🗶 🧏

The TimeControl Mobile App brings TimeControl to your mobile device