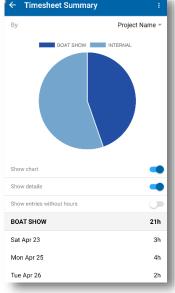

| ILL AT&T | ଚ 11:15 AM            | 4 🤨 🖵 🕇 86% 🥅    |
|----------|-----------------------|------------------|
| <        | Timesheet Sum         | mary             |
| Ву       |                       | Charge Code *    |
|          | BOAT SHOW.1.13        | BOAT SHOW.1.2    |
| 5        | BOAT SHOW.1.4         | ITERNAL.MEETINGS |
|          |                       |                  |
| Show     | chart                 |                  |
| Show     | details               |                  |
| Show     | entries without hours | $\bigcirc$       |
| BOAT     | SHOW.1.13             | 12.5h            |
| Mon S    | ep 25                 | Зh               |
| Tue Se   | ep 26                 | 4.5h             |
|          |                       |                  |