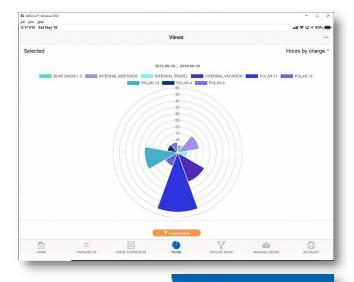

| ILL AT&T | ଚ 11:15 AM            | 4 🤨 🖵 🕇 86% 🥅    |
|----------|-----------------------|------------------|
| <        | Timesheet Sum         | mary             |
| Ву       |                       | Charge Code *    |
|          | BOAT SHOW.1.13        | BOAT SHOW.1.2    |
| 5        | BOAT SHOW.1.4         | ITERNAL.MEETINGS |
|          |                       |                  |
| Show     | chart                 |                  |
| Show     | details               |                  |
| Show     | entries without hours | $\bigcirc$       |
| BOAT     | SHOW.1.13             | 12.5h            |
| Mon S    | ep 25                 | Зh               |
| Tue Se   | ep 26                 | 4.5h             |
|          |                       |                  |