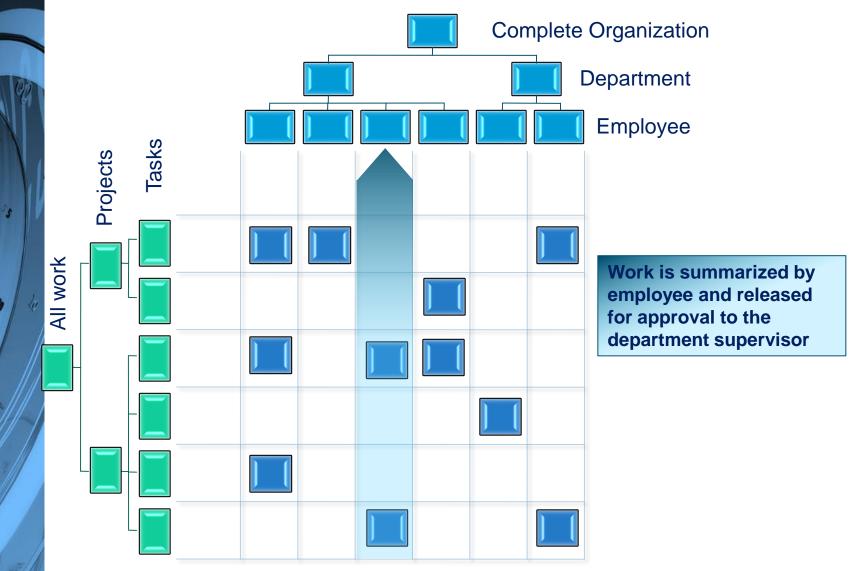

# TimeControl®

Timesheets for you and your organization wherever you are



### Introductions

- > HMS: Founded in 1984
- TimeControl released to market in 1994

### Partners with:

- > Microsoft since 1995
- > Oracle-Primavera since 1997
- > Deltek (Welcom) since 1985
- > InEight/HardDollar since 2012
- > VersionOne since 2015
- > BrightWork since 2017
- > ARES PRISM since 2019



# **TimeControl®**



# Demonstration

### **The Matrix Approval Process**



### **The Matrix Approval Process**



### **The Matrix Approval Process**



## **TimeControl Mobile App**

A free Mobile App supporting Android and Apple devices

Links to your instance of TimeControl

| 0000 AT&T 🗢                                              | 9:26 AM     | 1 -       | 100       | \$ 99%   | -  |
|----------------------------------------------------------|-------------|-----------|-----------|----------|----|
| K Back Tin                                               | neCon       | trol      |           | 8h / 4   | Oŀ |
| Sun Mon Tu                                               |             | Thu<br>28 | Fri<br>29 |          | ;  |
| Sep 24 2017 — Sep<br>Robinson, (                         |             |           | DRA       | AFT      |    |
| Owned by Gail Rob