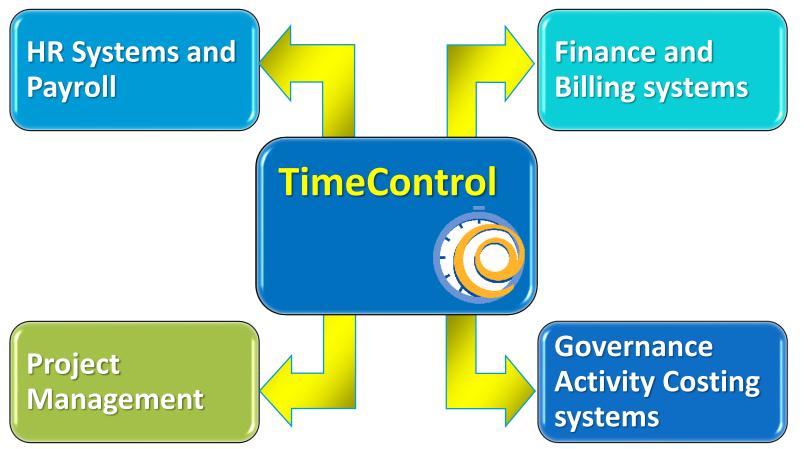

### Links to HR, Project Mgt and Finance

- HMS Software is a Technology Alliance Partner with Primavera and a Silver Certified Microsoft Partner
- TimeControl includes direct integration with popular project management systems such as Microsoft Project, Project Server and Project Online, Deltek EPM, Oracle-Primavera Pro and Primavera EPPM, VersionOne, BrightWork, JIRA and ARES PRISM. You can move data on a scheduled or on-demand basis
- Supports multiple project management systems and versions simultaneously
- Customizable import/export function to interface with virtually any finance or ERP system including SAP, Oracle Financials, PeopleSoft, Microsoft Dynamics and other HR and Finance systems