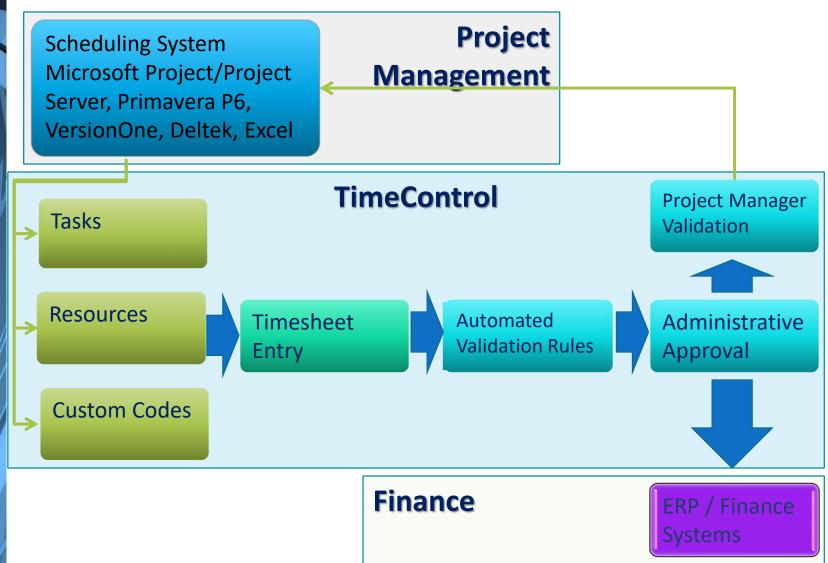

### **The Matrix Approval Process**

### Links to HR, Project Mgt and Finance

- HMS Software is a Technology Alliance Partner with Primavera and a Silver Certified Microsoft Partner
- TimeControl includes direct integration with popular project management systems such as Microsoft Project, Project Server and Project Online, Deltek EPM, Oracle-Primavera Pro and Primavera EPPM, VersionOne, BrightWork, JIRA and ARES PRISM. You can move data on a scheduled or on-demand basis
- Supports multiple project management systems and versions simultaneously
- Customizable import/export function to interface with virtually any finance or ERP system including SAP, Oracle Financials, PeopleSoft, Microsoft Dynamics and other HR and Finance systems