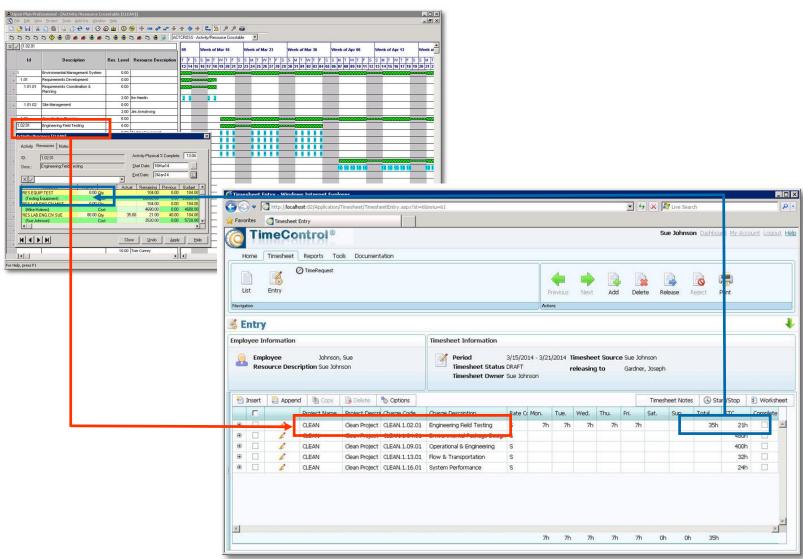

#### **The Matrix Approval Process** Scheduling **Scheduling System** Deltek Microsoft Project Primavera, Excel... **TimeControl Project Manager** Tasks Validation Resources Automated Administrative Timesheet **Validation Rules Approval Entry Custom Codes Finance** ERP / Finance & Cobra www.timecontrol.com