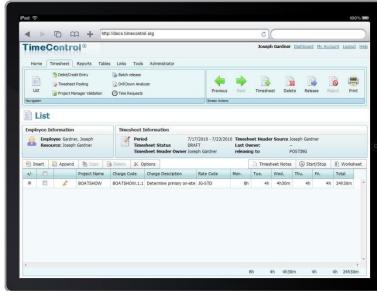

gh data volume
  TimeControl displays projects, rates and tasks in a hierarchical tree
  format. This allows support of a tremendous volume of data
- ✓ Link to invoicing TimeControl's financial-quality data is ideally suited for invoicing and TimeControl's Link module allows output to be sent to virtually any billing system or the billing module of any major Finance system
- ✓ Multiple project management system links
  TimeControl supports multiple project management links
  simultaneously. A project environment which includes both
  Primavera and Microsoft Project, for example, could be supported by
  TimeControl at the same time. End-users would simply see a list of
  tasks



## **Smartphone / Tablet Support**

- ✓ Blackberry
- ✓ iPhone
- ✓ Android
- ✓ Windows7 Mobile
- √ iPad













## **Links to Deltek Project Management**

✓ HMS Software is an Independent Software Vendor (ISV) Alliance partner with Deltek



- ✓ The HMS Software relationship with Open Plan and Cobra stretches back to 1984. HMS Software's first contract in 1984 included writing a custom timesheet application designed to integrate with Open Plan
- ✓ TimeControl includes direct integration with Open Plan and Cobra as well as other project management systems such as Microsoft Project and Oracle-Primavera
- ✓ Project Management and timesheet data can be integrated on a scheduled or on-demand basis
- ✓ TimeControl supports multiple project management systems and versions simultaneously
- ✓ Customizable import/export function to interface with virtually any finance or ERP system including Deltek, SAP,