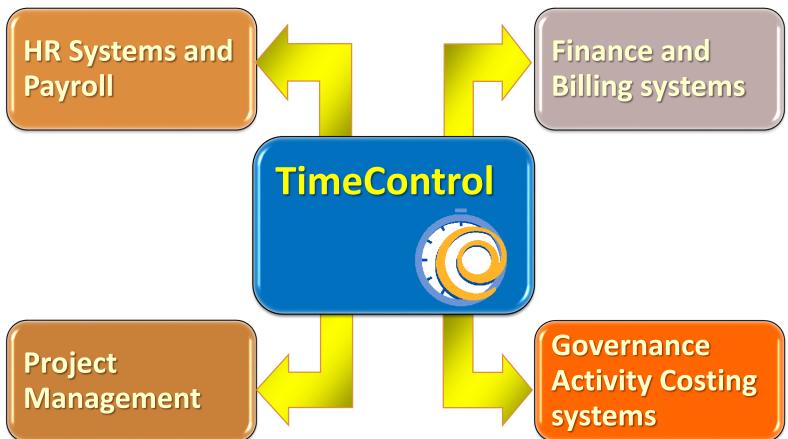

## Links to HR, Project Mgt and Finance

✓ HMS Software is a Deltek ISV partner, an Oracle Gold partner and a Silver ISV Microsoft Partner

✓ TimeControl includes direct integration with popular project management systems such as Microsoft Project and Project Server, Deltek Open Plan and Cobra and Primavera. You can move data on a scheduled or on-demand basis

 Supports multiple project management systems and versions simultaneously

✓ Customizable import/export function to interface with virtually any finance or ERP system including SAP, Oracle Financials, PeopleSoft, Microsoft Dynamics and other HR and Finance systems