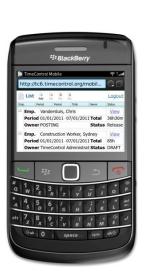

## **Smartphone / Tablet Support**

- ✓ Blackberry
- ✓ iPhone
- ✓ Android
- ✓ Windows7 Mobile
- √ iPad