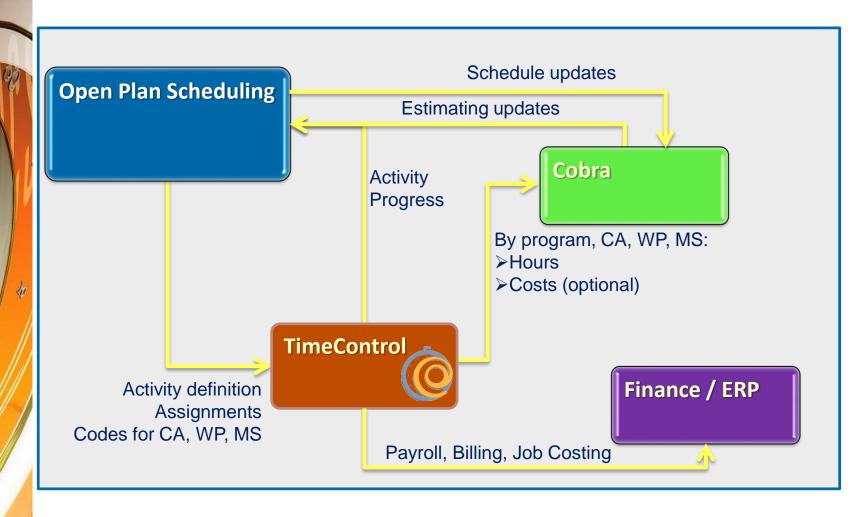

## Integrate TimeControl/Open Plan

www.timecontrol.com

✓ TimeControl and TimeControl Industrial are already integrated with Open Plan and Cobra

## **Links to Deltek Project Management**

✓ HMS Software is an Independent Software Vendor (ISV) Alliance partner with Deltek

- ✓ The HMS Software relationship with Open Plan and Cobra stretches back to 1984. HMS Software's first contract in 1984 included writing a custom timesheet application designed to integrate with Open Plan
- ✓ TimeControl includes direct integration with Open Plan and Cobra as well as other project management systems such as Microsoft Project and Oracle-Primavera
- ✓ Project Management and timesheet data can be integrated on a scheduled or on-demand basis
- ✓ TimeControl supports multiple project management systems and versions simultaneously
- ✓ Customizable import/export function to interface with virtually any finance or ERP system including Deltek, SAP, Oracle, PeopleSoft and Microsoft Dynamicswww.timecontrol.com