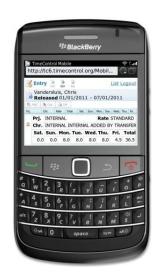

## **Smartphone / Tablet Support**

- ✓ Blackberry
- ✓ iPhone
- ✓ Android
- ✓ Windows7 Mobile
- √ iPad