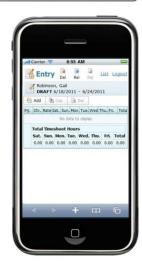

## **Smartphone / Tablet Support**

- ✓ Blackberry
- ✓ iPhone
- ✓ Android
- ✓ Windows7 Mobile
- √ iPad