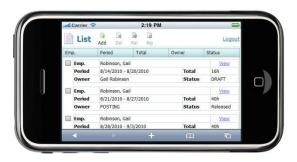

## **Smartphone / Tablet Support**

- ✓ Blackberry
- ✓ iPhone
- ✓ Android
- ✓ Windows7 Mobile
- √ iPad