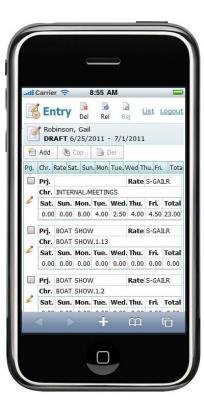

| Ва         |
| Home Timesheet Tools                 | Documentation                                                  |            |
| My Account                           |                                                                | Apply Undo |
| Navigation                           | Screen Actions                                                 |            |
| My Account  TimeControl User Account | Email Address                                                  |            |
|                                      | Language English  Template: Default Dashboard  Change Password |            |
| Alternate User                       | User Joseph Gardner  Expiry Date 7/22/2011                     |            |



### **Alternate User**





### **TimeControl Mobile**











# **Managing Vacations in TimeControl**

- ✓ Dashboard vacation indicators
- ✓ Banked time
- √ TimeRequest™
- √ Vacation validation rules
- ✓ AutoFill
- ✓ Alternate user
- ✓ Mobile



# **TimeControl Key Features**

- ✓ Easy web interface
- ✓ and a mobile Interface
- ✓ Multi-browser support
- Multilingual
- ✓ Flexible architecture
  - ✓ SQL Server
  - ✓ Oracle
  - ✓ MySQL
- Expense tracking
- ✓ Matrix Approvals
- Automated Approvals
- ✓ Vacation Requests
- ✓ Flexible Reporting

- ✓ Links to Project Mgt
  - ✓ Microsoft Project
  - ✓ Project Server
  - ✓ Oracle-Primavera
  - ✓ Deltek OpenPlan
  - ✓ Deltek Cobra
- ✓ Links to ERP/Finance
  - ✓ SAP
  - ✓ Oracle Financials
  - Dynamics
  - ✓ Others...
- Government compliance
  - ✓ DCAA
  - ✓ European Time Directives
  - ✓ SOX, FMLA, Othe