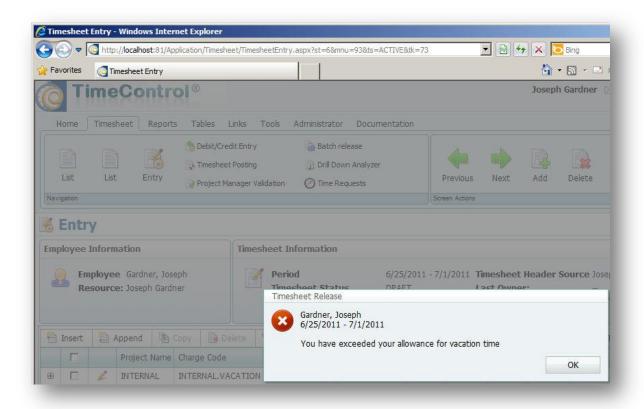

# **Managing Banked Time**

- ✓ TimeControl can manage banked time including:
  - ✓ Banked overtime
  - √ Vacation accruals
  - ✓ Time taken from the vacation bank including negative banked time
  - ✓ Validation rules to make sure you don't take time you're not entitled to

### **Validation Rules**

- ✓ Check available vacation
- ✓ Check approved TimeRequests