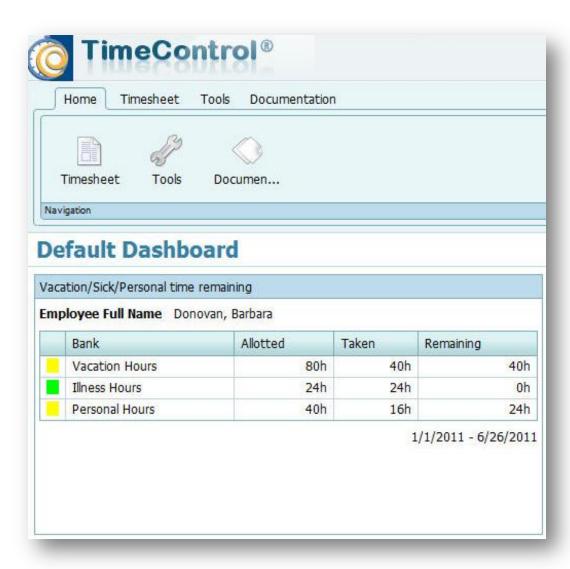

MS releases TimeControl Industrial 5.1                                                                                            |  |  |
| 2010 | HMS becomes Oracle Gold Partner                                                                                                    |  |  |
| 2010 | HMS releases TimeControl 6.0                                                                                                       |  |  |
| 2011 | HMS releases TimeControl Mobile                                                                                                    |  |  |



# **Managing Vacations in TimeControl**

- ✓ Dashboard vacation indicators
- ✓ Banked time
- √ TimeRequest™
- √ Vacation validation rules
- ✓ AutoFill
- ✓ Alternate user
- ✓ Mobile



### **TimeControl Dashboard**





# **Managing Banked Time**

- ✓ TimeControl can manage banked time including:
  - ✓ Banked overtime
  - √ Vacation accruals
  - ✓ Time taken from the vacation bank including negative banked time
  - ✓ Validation rules to make sure you don't take time you're not entitled to



# TimeRequest™





### **Validation Rules**

- ✓ Check available vacation
- ✓ Check approved TimeRequests





### **TimeControl AutoFill function**

| imesheet Criteria<br>ep 1 of 3                                                                                                                                                                                                                      |