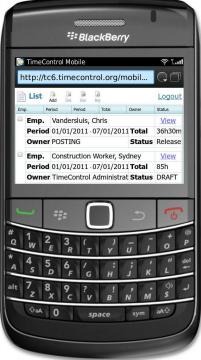

| Ва         |
| Home Timesheet Tools                 | Documentation                                                  |            |
| My Account                           |                                                                | Apply Undo |
| Navigation                           | Screen Actions                                                 |            |
| My Account  TimeControl User Account | Email Address                                                  |            |
|                                      | Language English  Template: Default Dashboard  Change Password |            |
| Alternate User                       | User Joseph Gardner  Expiry Date 7/22/2011                     |            |



### **Alternate User**





### **TimeControl Mobile**











# **Managing Vacations in TimeControl**

- ✓ Dashboard vacation indicators
- ✓ Banked time
- √ TimeRequest™
- √ Vacation validation rules
- ✓ AutoFill
- ✓ Alternate user
- ✓ Mobile



# **TimeControl Key Features**

- ✓ Easy web interface
- ✓ and a mobile Interface
- ✓ Multi-browser support
- Multilingual
- ✓ Flexible architecture
  - ✓ SQL Server
  - ✓ Oracle
  - ✓ MySQL
- Expense tracking
- ✓ Matrix Approvals
- Automated Approvals
- ✓ Vacation Requests
- ✓ Flexible Reporting

- ✓ Links to Project Mgt
  - ✓ Microsoft Project
  - ✓ Project Server
  - ✓ Oracle-Primavera
  - ✓ Deltek OpenPlan
  - ✓ Deltek Cobra
- ✓ Links to ERP/Finance
  - ✓ SAP
  - ✓ Oracle Financials
  - Dynamics
  - ✓ Others...
- Government compliance
  - ✓ DCAA
  - ✓ European Time Directives
  - ✓ SOX, FMLA, Ot