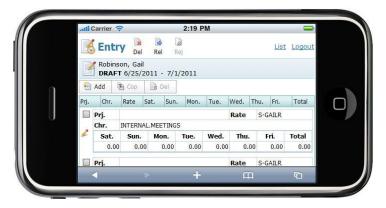

| Ва         |
| Home Timesheet Tools                 | Documentation                                                  |            |
| My Account                           |                                                                | Apply Undo |
| Navigation                           | Screen Actions                                                 |            |
| My Account  TimeControl User Account | Email Address                                                  |            |
|                                      | Language English  Template: Default Dashboard  Change Password |            |
| Alternate User                       | User Joseph Gardner  Expiry Date 7/22/2011                     |            |



### **Alternate User**





### **TimeControl Mobile**











# **Managing Vacations in TimeControl**

- ✓ Dashboard vacation indicators
- ✓ Banked time
- √ TimeRequest™
- √ Vacation validation rules
- ✓ AutoFill
- ✓ Alternate user
- ✓ Mobile



# **TimeControl Key Features**

- ✓ Easy web interface
- ✓ and a mobile Interface
- ✓ Multi-browser support
- Multilingual
- ✓ Flexible architecture
  - ✓ SQL Server
  - ✓ Oracle
  - ✓ MySQL
- Expense tracking
- ✓ Matrix Approvals
- Automated Approvals
- ✓ Vacation Requests
- ✓ Flexible Reporting

- ✓ Links to Project Mgt
  - ✓ Microsoft Project
  - ✓ Project Server
  - ✓ Oracle-Primavera
  - ✓ Deltek OpenPlan
  - ✓ Deltek Cobra
- ✓ Links to ERP/Finance
  - ✓ SAP
  - ✓ Oracle Financials
  - Dynamics
  - ✓ Others...
- Government compliance
  - ✓ DCAA
  - ✓ European Time Directives
  - ✓ SOX, FMLA, Others..