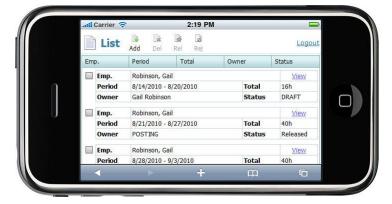

| Ва         |
| Home Timesheet Tools                 | Documentation                                                  |            |
| My Account                           |                                                                | Apply Undo |
| Navigation                           | Screen Actions                                                 |            |
| My Account  TimeControl User Account | Email Address                                                  |            |
|                                      | Language English  Template: Default Dashboard  Change Password |            |
| Alternate User                       | User Joseph Gardner  Expiry Date 7/22/2011                     |            |



### **Alternate User**





### **TimeControl Mobile**











# **Managing Vacations in TimeControl**

- ✓ Dashboard vacation indicators
- ✓ Banked time
- √ TimeRequest™
- √ Vacation validation rules
- ✓ AutoFill
- ✓ Alternate user
- ✓ Mobile



# **TimeControl Key Features**

- ✓ Easy web interface
- ✓ and a mobile Interface
- ✓ Multi-browser support
- Multilingual
- ✓ Flexible architecture
  - ✓ SQL Server
  - ✓ Oracle
  - ✓ MySQL
- Expense tracking
- ✓ Matrix Approvals
- Automated Approvals
- ✓ Vacation Requests
- ✓ Flexible Reporting

- ✓ Links to Project Mgt
  - ✓ Microsoft Project
  - ✓ Project Server
  - ✓ Oracle-Primavera
  - ✓ Deltek OpenPlan
  - ✓ Deltek Cobra
- ✓ Links to ERP/Finance
  - ✓ SAP
  - ✓ Oracle Financials
  - Dynamics
  - ✓ Others...
- Government compliance
  - ✓ DCAA
  - ✓ European Time Directives
  - ✓ SOX, FMLA, Others