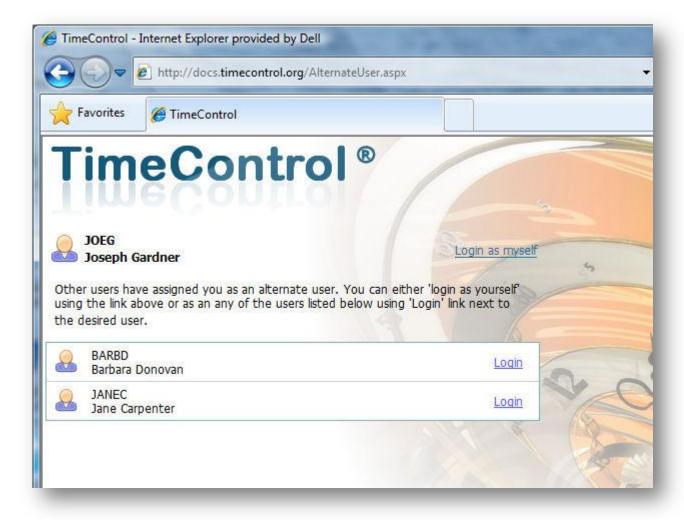

# **Alternate User**

| 🙋 TimeControl - Windows Internet E   | xplorer                                                        |            |
|--------------------------------------|----------------------------------------------------------------|------------|
| ↑ http://localhost:81/App            | lication/Tables/MyAccount.aspx?st=37&mnu=38                    |            |
| Favorites TimeControl                |                                                                |            |
| TimeContro                           | <b>8</b>                                                       | Ва         |
| Home Timesheet Tools                 | Documentation                                                  |            |
| My Account                           |                                                                | Apply Undo |
| Navigation                           | Screen Actions                                                 |            |
| My Account  TimeControl User Account | Email Address                                                  |            |
|                                      | Language English  Template: Default Dashboard  Change Password |            |
| Alternate User                       | User Joseph Gardner  Expiry Date 7/22/2011                     |            |

### **Alternate User**