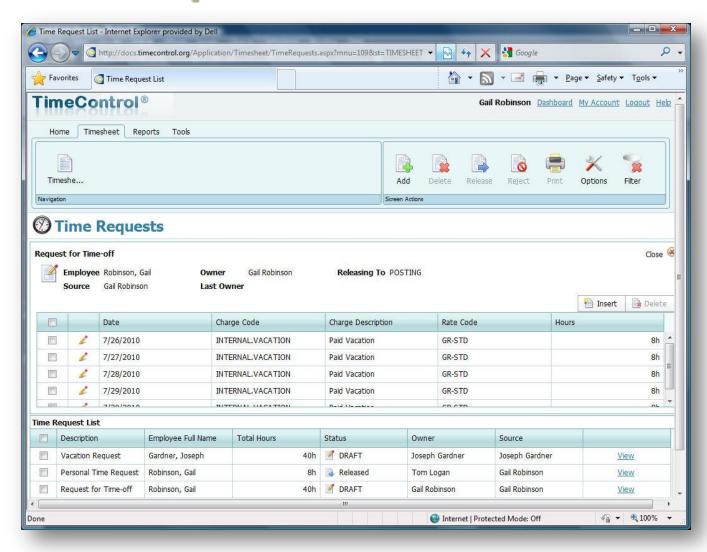

# TimeRequest™

### **Validation Rules**

- ✓ Check available vacation
- ✓ Check approved TimeRequests