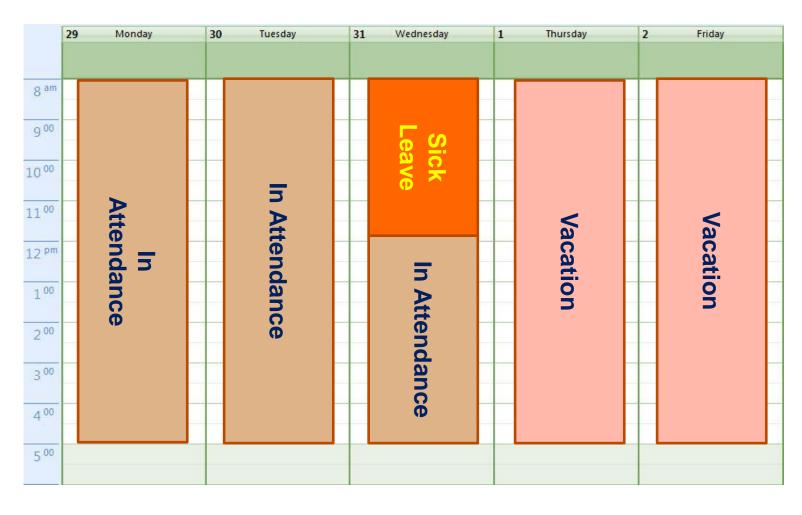

# **Managing Vacations in TimeControl**

- ✓ Dashboard vacation indicators
- ✓ Banked time
- √ TimeRequest™
- √ Vacation validation rules
- ✓ AutoFill
- ✓ Alternate user
- ✓ Mobile