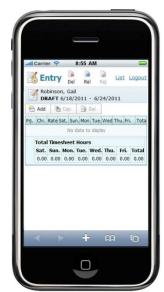

### **Smartphone Support**

TimeControl includes a Smartphone interface for:

- ✓ Blackberry
- √iPhone
- ✓Windows7 Mobile
- ✓ Android

| -still | Carrier 袞 | 2:19 PM               |     |    |        |              | _        |
|--------|-----------|-----------------------|-----|----|--------|--------------|----------|
|        | List      | Add                   | Del | Re |        |              | Logou    |
| Emp.   |           | Period                |     |    | Total  | Owner Status |          |
|        | Emp.      | Robinson, Gail        |     |    |        |              | View     |
|        | Period    | 8/14/2010 - 8/20/2010 |     |    | )/2010 | Total        | 16h      |
|        | Owner     | Gail Robinson         |     |    |        | Status       | DRAFT    |
|        | Emp.      | Robinson, Gail        |     |    |        | View         |          |
|        | Period    | 8/21/2010 - 8/27/2010 |     |    |        | Total        | 40h      |
|        | Owner     | POSTING               |     |    |        | Status       | Released |
|        | Emp.      | Robinson, Gail        |     |    |        |              | View     |
|        | Period    | 8/28/2010 - 9/3/2010  |     |    |        | Total        | 40h      |
|        | <         |                       |     |    | +      | <b>A</b>     | 6        |