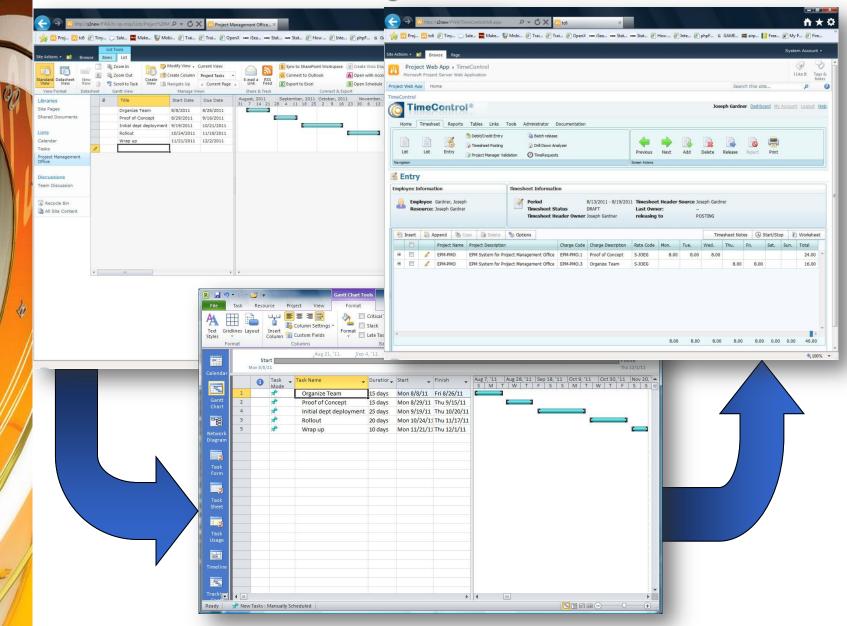

#### Challenge

You've got many users of Microsoft Project Desktop and your organization has already adopted SharePoint for collaboration. Now you need to create an collaborative project management environment. The missing link? *Time*.

#### Response

TimeControl was one of the earliest applications to link to Microsoft Project. We've had a link to Project since 1995. TimeControl can <u>also</u> be provisioned directly into SharePoint. TimeControl becomes the integration point that allows you to use Microsoft Project and SharePoint and integrate timesheet data into a collaborative project environment!

## **TimeControl is already integrated**

- The architecture of TimeControl 6 is designed to integrate with SharePoint. You can optionally install the TimeControl interface directly into a SharePoint worksite.
- ✓ TimeControl already integrates with Microsoft Project Desktop.
- You can use TimeControl, Microsoft
  Project and SharePoint to create your
  own collaborative project environment.

### **TimeControl, Project and SharePoint**

15