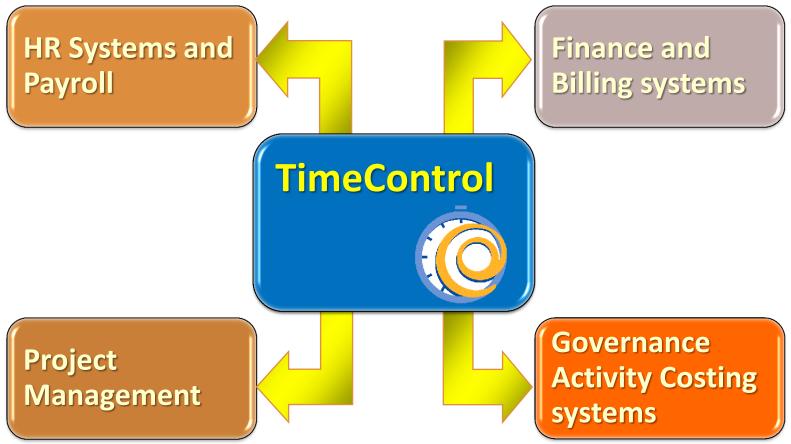

#### **Time and Attendance**

HR Systems and Payroll Timesheet system sends attendance time and types of time off such as vacation and sick leave

Time is summarized by client and billed with proper rate codes and overtime when applicable

# Timesheets

Project Management Timesheet lists time per resource on each task and updates the project management system for budget vs. actual analysis.

#### Governance

Organizations are required to comply with government and shareholder compliance rules such as the DCAA, SOX, EEC work rules and general auditability

Governance Activity Costing systems

### Links to HR, Project Mgt and Finance

- HMS Software is a Gold Certified Microsoft Partner and a Gold Oracle Partner.
   TimeControl includes direct integration with popular project management systems such as Microsoft Project and Project Server,
   Deltek Open Plan and Cobra and
   Oracle-Primavera. You can move data in both directions on a scheduled or on-demand basis
- TimeControl supports multiple project management systems and versions simultaneously
- Customizable import/export function to interface with virtually any finance or ERP system including SAP, Oracle Financials, PeopleSoft, Microsoft Dynamics and other HR and Finance systems