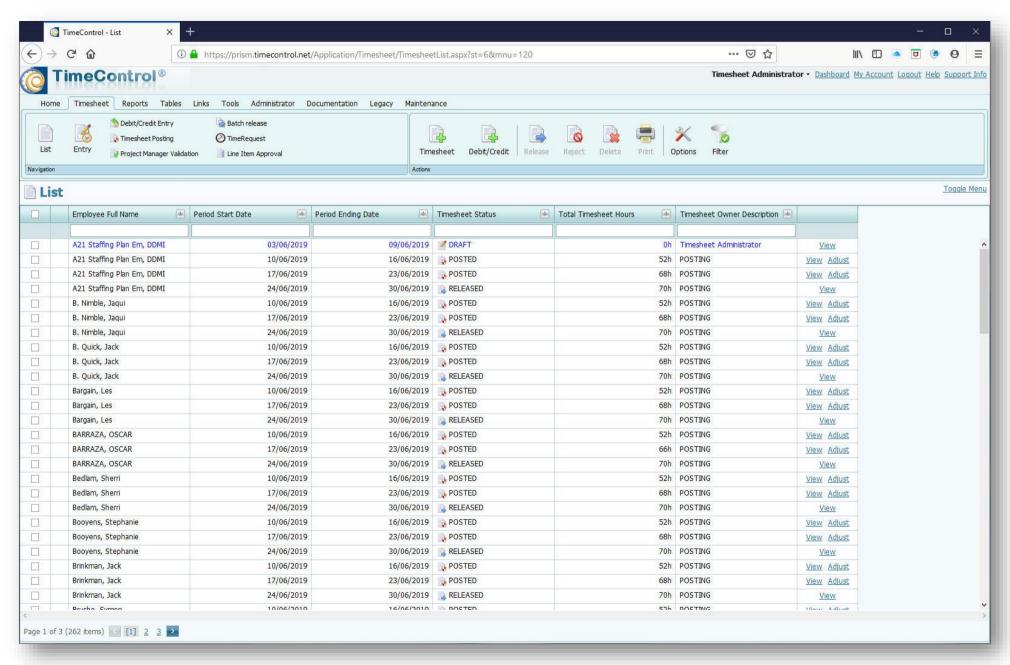

# TIMECONTROL® and Contruent

... a powerful project control combination!





#### INTRODUCTIONS

- > HMS: Founded in 1984
- > TimeControl released to market in 1994
- > Partners with:
  - ➤ Microsoft since 1995
  - > Oracle-Primavera since 1997
  - ➤ Deltek (Welcom) since 1985
  - ➤ InEight/HardDollar since 2012
  - VersionOne since 2015
  - BrightWork since 2017
  - Contruent since 2019



## **TIMECONTROL**





## Demonstration



## CHARGE LISTING IN TIMECONTROL





## TIMECONTROL TIMESHEET





#### TIMECONTROL TIMESHEET LIST





## **CONTRUENT / TIMECONTROL MAPPING**





## **CONTRUENT: CURRENT PERIOD ACTUALS**





## THE MATRIX APPROVAL PROCESS





#### THE MATRIX APPROVAL PROCESS





## THE MATRIX APPROVAL PROCESS





#### TIMECONTROL MOBILE APP

- A free Mobile App supporting Android and Apple devices
- Links to your instance of TimeControl









www.timecontrol.com



#### TIMECONTROL KEY FEATURES

- ✓ Multi-Device / Multi-browser support
- ✓ Free Mobile App
- ✓ Multilingual
- ✓ Flexible architecture
  - ✓ SQL Server
  - √ Oracle
  - ✓ MySQL
- ✓ Expense tracking
- ✓ Matrix Approvals
- ✓ Automated Approvals
- ✓ Banked Time Accruals
- ✓ Vacation Requests
- ✓ Flexible Reporting

Project Management Links

Microsoft Project and Project Server

Oracle-Primavera

Deltek Open Plan and Cobra

Links to ERP/F