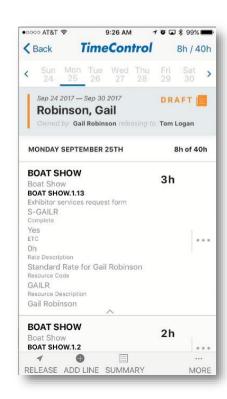

## TIMECONTROL TIMESHEET

#### TIMECONTROL MOBILE APP

- A free Mobile App supporting Android and Apple devices
- Links to your instance of TimeControl

www.timecontrol.com