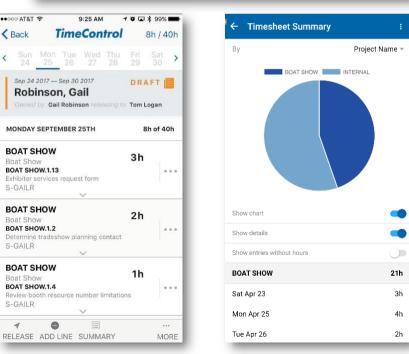

#### INTRODUCTIONS

- > HMS: Founded in 1984
- > TimeControl released to market in 1994
- > Partners with:
  - ➤ Microsoft since 1995
  - > Oracle-Primavera since 1997
  - ➤ Deltek (Welcom) since 1985
  - ➤ InEight/HardDollar since 2012
  - VersionOne since 2015
  - BrightWork since 2017
  - Contruent since 2019



## **TIMECONTROL**





## Demonstration



## CHARGE LISTING IN TIMECONTROL





## TIMECONTROL TIMESHEET





#### TIMECONTROL TIMESHEET LIST





## **CONTRUENT / TIMECONTROL MAPPING**





## **CONTRUENT: CURRENT PERIOD ACTUALS**





## THE MATRIX APPROVAL PROCESS





#### THE MATRIX APPROVAL PROCESS





## THE MATRIX APPROVAL PROCESS





#### TIMECONTROL MOBILE APP

- A free Mobile App supporting Android and Apple devices
- Links to your instance of TimeControl









www.timecontrol.com



#### TIMECONTROL KEY FEATURES

- ✓ Multi-Device / Multi-browser support
- ✓ Free Mobile App
- ✓ Multilingual
- ✓ Flexible architecture
  - ✓ SQL Server
  - √ Oracle
  - ✓ MySQL
- ✓ Expense tracking
- ✓ Matrix Approvals
- ✓ Automated Approvals
- ✓ Banked Time Accruals
- ✓ Vacation Requests
- ✓ Flexible Reporting

Project Management Links

Microsoft Project and Project Server

Oracle-Primavera

Deltek Open Plan and Cobra

Links to ERP/Finance

SAP, Oracle, Dynamics, PeopleSoft, Others

Government compliance

DCAA

European Time Directives SOX, FMLA, Others...



## LINKS TO HR, PROJECT MGT AND FINANCE

- HMS Software is a Technology Alliance Partner with Primavera and a Silver Certified Microsoft Partner
- ➤ TimeControl includes direct integration with popular projec