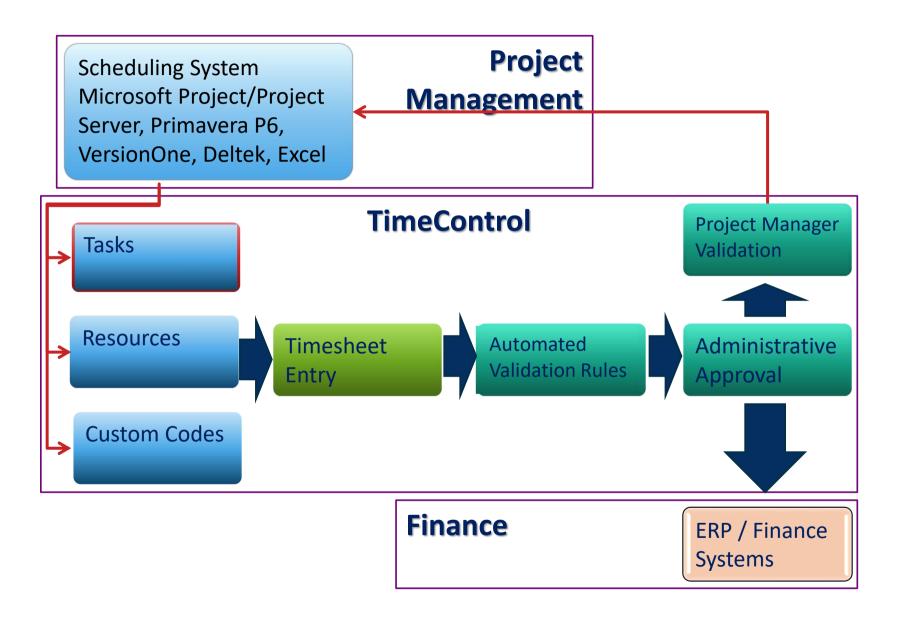

## THE MATRIX APPROVAL PROCESS

#### THE MATRIX APPROVAL PROCESS

## LINKS TO HR, PROJECT MGT AND FINANCE

- HMS Software is a Technology Alliance Partner with Primavera and a Silver Certified Microsoft Partner
- ➤ TimeControl includes direct integration with popular project management systems such as Microsoft Project, Project Server and Project Online, Deltek EPM, Oracle-Primavera Pro and Primavera EPPM, VersionOne, BrightWork, JIRA and Contruent. You can move data on a scheduled or on-demand basis
- Supports multiple project management systems and versions simultaneously
- Customizable import/export function to interface with virtually any finance or ERP system including SAP, Oracle Financials, PeopleSoft, Microsoft Dynamics and other HR and Finance systems