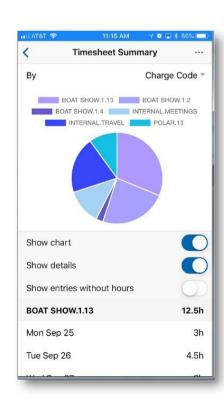

#### TIMECONTROL MOBILE APP

- A free Mobile App supporting Android and Apple devices
- Links to your instance of TimeControl

www.timecontrol.com