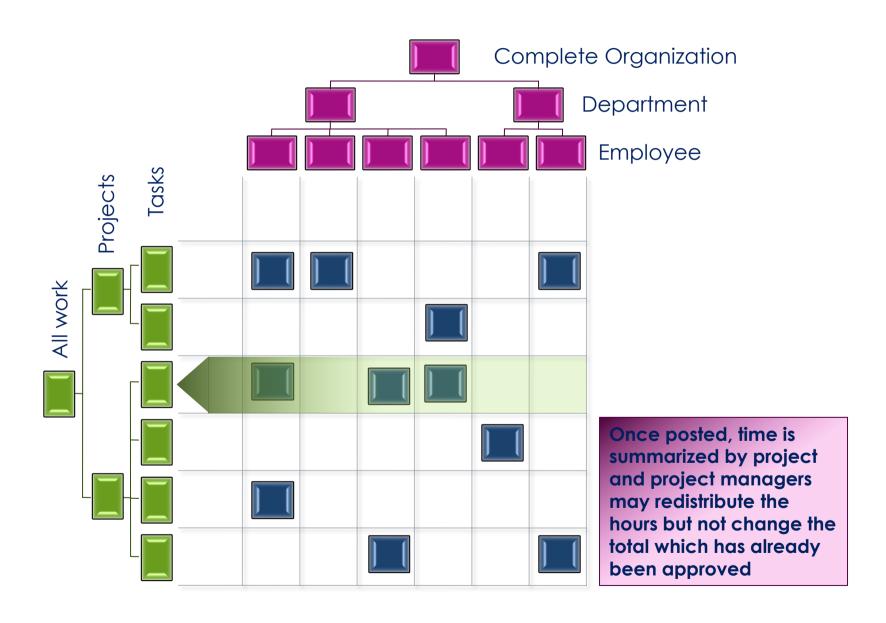

# TIMECONTROL® and Contruent

... a powerful project control combination!





#### INTRODUCTIONS

- > HMS: Founded in 1984
- > TimeControl released to market in 1994
- > Partners with:
  - ➤ Microsoft since 1995
  - > Oracle-Primavera since 1997
  - ➤ Deltek (Welcom) since 1985
  - ➤ InEight/HardDollar since 2012
  - VersionOne since 2015
  - BrightWork since 2017
  - Contruent since 2019



## **TIMECONTROL**





## Demonstration



## CHARGE LISTING IN TIMECONTROL





## TIMECONTROL TIMESHEET





#### TIMECONTROL TIMESHEET LIST





## **CONTRUENT / TIMECONTROL MAPPING**





## **CONTRUENT: CURRENT PERIOD ACTUALS**





## THE MATRIX APPROVAL PROCESS





#### THE MATRIX APPROVAL PROCESS





## THE MATRIX APPROVAL PROCESS





#### TIMECONTROL MOBILE APP

- A free Mobile App supporting Android and Apple devices
- Links to your instance of TimeControl









www.timecontrol.com



#### TIMECONTROL KEY FEATURES

- ✓ Multi-Device / Multi-browser support
- ✓ Free Mobile App
- ✓ Multilingual
- ✓ Flexible architecture
  - ✓ SQL Server
  - √ Oracle
  - ✓ MySQL
- ✓ Expense tracking
- ✓ Matrix Approvals
- ✓ Automated Approvals
- ✓ Banked Time Accruals
- ✓ Vacation Requests
- ✓ Flexible Reporting

Project Management Links

Microsoft Project and Project Server

Oracle-Primavera

Deltek Open Plan and Cobra

Links to ERP/Finance

SAP, Oracle, Dynamics, PeopleSoft, Others

Government compliance

DCAA

European Time Directives SOX, FMLA, Others...



## LINKS TO HR, PROJECT MGT AND FIN