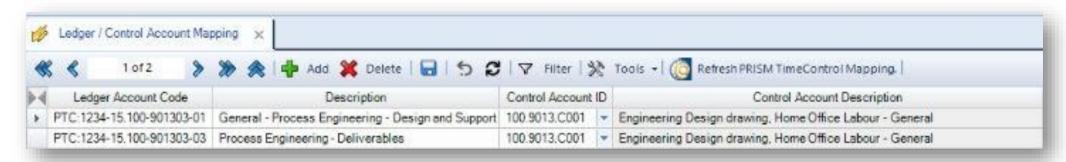

# TIMECONTROL® and Contruent

... a powerful project control combination!





#### INTRODUCTIONS

- > HMS: Founded in 1984
- > TimeControl released to market in 1994
- > Partners with:
  - ➤ Microsoft since 1995
  - > Oracle-Primavera since 1997
  - ➤ Deltek (Welcom) since 1985
  - ➤ InEight/HardDollar since 2012
  - VersionOne since 2015
  - BrightWork since 2017
  - Contruent since 2019



## **TIMECONTROL**





## Demonstration



## CHARGE LISTING IN TIMECONTROL





## TIMECONTROL TIMESHEET





#### TIMECONTROL TIMESHEET LIST





## **CONTRUENT / TIMECONTROL MAPPING**





## **CONTRUENT: CURRENT PERIOD ACTUALS**





## THE MATRIX APPROVAL PROCESS





#### THE MATRIX APPROVAL PROCESS





## THE MATRIX APPROVAL PROCESS





#### TIMECONTROL MOBILE APP

- A free Mobile App supporting Android and Apple devices
- Links to your instance of TimeControl









www.timecontrol.com



#### TIMECONTROL KEY FEATURES

- ✓ Multi-Device / Multi-browser support
- ✓ Free Mobile App
- ✓ Multilingual
- ✓ Flexible architecture
  - ✓ SQL Server
  - √ Oracle
  - ✓ MySQL
- ✓ Expense tracking
- ✓ Matrix Approvals
- ✓ Automated Approvals
- ✓ Banked Time Accruals
- ✓ Vacation Requests
- ✓ Flexible Reporting

Project Management Links

Microsoft Project and Project Server

Oracle-Primavera

Deltek Open Plan and Cobra

Links to ERP/Finance

SAP, Oracle, Dynamics, PeopleSoft, O