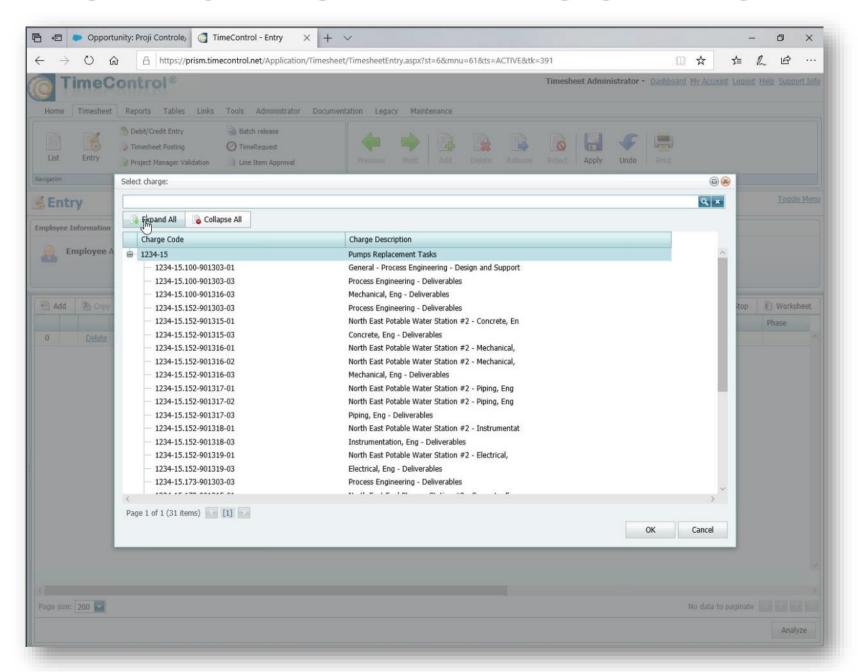

# TIMECONTROL® and Contruent

... a powerful project control combination!





#### INTRODUCTIONS

- > HMS: Founded in 1984
- > TimeControl released to market in 1994
- > Partners with:
  - ➤ Microsoft since 1995
  - > Oracle-Primavera since 1997
  - ➤ Deltek (Welcom) since 1985
  - ➤ InEight/HardDollar since 2012
  - VersionOne since 2015
  - BrightWork since 2017
  - Contruent since 2019



## **TIMECONTROL**





## Demonstration



## CHARGE LISTING IN TIMECONTROL





## TIMECONTROL TIMESHEET





#### TIMECONTROL TIMESHEET LIST





## **CONTRUENT / TIMECONTROL MAPPING**





## **CONTRUENT: CURRENT PERIOD ACTUALS**





## THE MATRIX APPROVAL PROCESS





#### THE MATRIX APPROVAL PROCESS





## THE MATRIX APPROVAL PROCESS





#### TIMECONTROL MOBILE APP

- A free Mobile App supporting Android and Apple devices
- Links to your instance of TimeControl









www.timecontrol.com



#### TIMECONTROL KEY FEATURES

- ✓ Multi-Device / Multi-browser support
- ✓ Free Mobile App
- ✓ Multilingual
- ✓ Flexible architecture
  - ✓ SQL Server
  - √ Oracle
  - ✓ MySQL
- ✓ Expense tracking
- ✓ Matrix Approvals
- ✓ Automated Approvals
- ✓ Banked Time Accruals
- ✓ Vacation Requests
- ✓ Flexible Reporting

Project Management Links

Microsoft Project and Project S