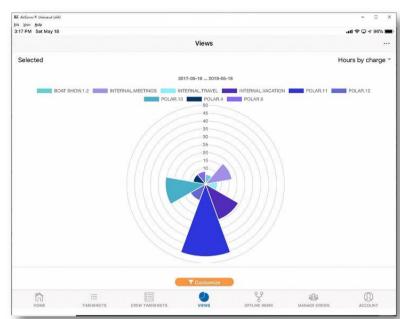

#### TIMECONTROL MOBILE APP

- A free Mobile App supporting Android and Apple devices
- Links to your instance of TimeControl

www.timecontrol.com

#### TIMECONTROL KEY FEATURES

- ✓ Multi-Device / Multi-browser support
- ✓ Free Mobile App
- ✓ Multilingual
- ✓ Flexible architecture
  - ✓ SQL Server
  - √ Oracle
  - ✓ MySQL
- ✓ Expense tracking
- ✓ Matrix Approvals
- ✓ Automated Approvals
- ✓ Banked Time Accruals
- ✓ Vacation Requests
- ✓ Flexible Reporting