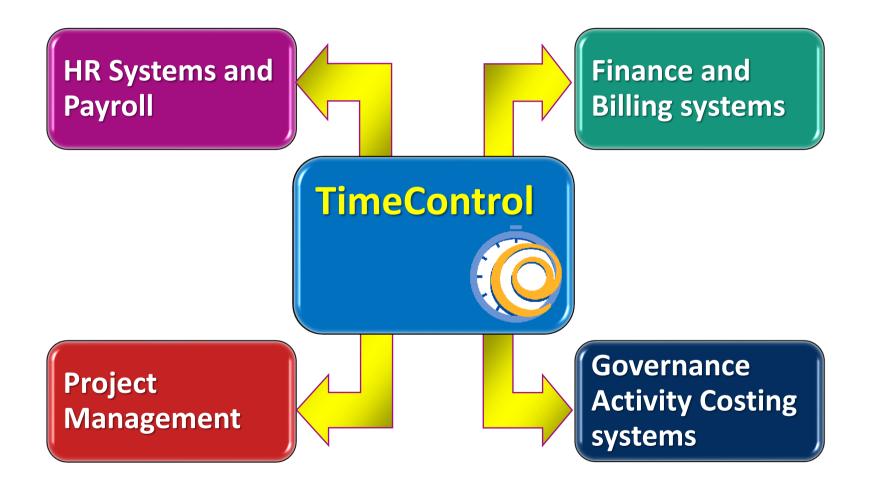

## LINKS TO HR, PROJECT MGT AND FINANCE

- HMS Software is a Technology Alliance Partner with Primavera and a Silver Certified Microsoft Partner
- ➤ TimeControl includes direct integration with popular project management systems such as Microsoft Project, Project Server and Project Online, Deltek EPM, Oracle-Primavera Pro and Primavera EPPM, VersionOne, BrightWork, JIRA and Contruent. You can move data on a scheduled or on-demand basis
- Supports multiple project management systems and versions simultaneously
- Customizable import/export function to interface with virtually any finance or ERP system including SAP, Oracle Financials, PeopleSoft, Microsoft Dynamics and other HR and Finance systems