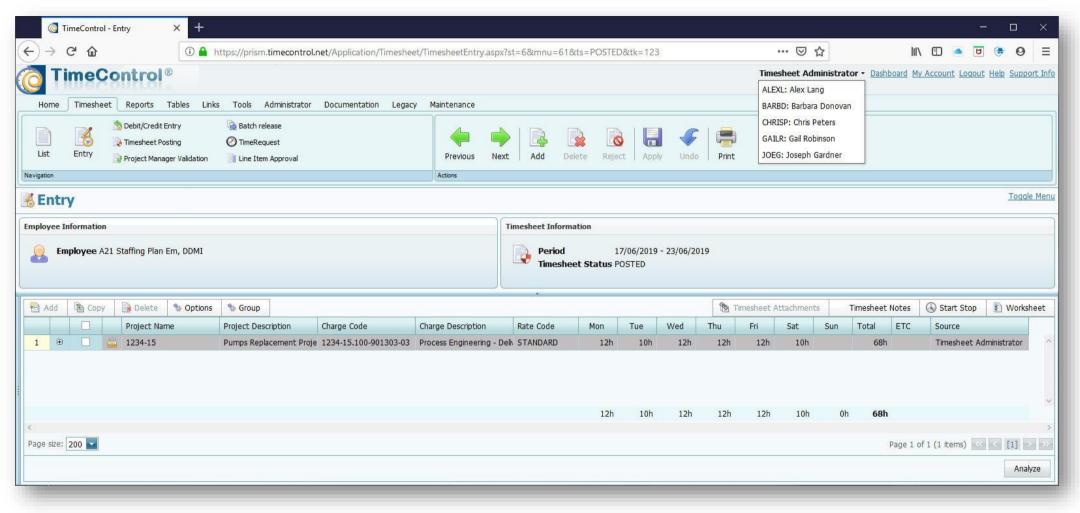

# TIMECONTROL® and Contruent

... a powerful project control combination!





#### INTRODUCTIONS

- > HMS: Founded in 1984
- > TimeControl released to market in 1994
- > Partners with:
  - ➤ Microsoft since 1995
  - > Oracle-Primavera since 1997
  - ➤ Deltek (Welcom) since 1985
  - ➤ InEight/HardDollar since 2012
  - VersionOne since 2015
  - BrightWork since 2017
  - Contruent since 2019



## **TIMECONTROL**





## Demonstration



## CHARGE LISTING IN TIMECONTROL





## TIMECONTROL TIMESHEET





#### TIMECONTROL TIMESHEET LIST





## **CONTRUENT / TIMECONTROL MAPPING**





## **CONTRUENT: CURRENT PERIOD ACTUALS**





## THE MATRIX APPROVAL PROCESS





#### THE MATRIX APPROVAL PROCESS





## THE MATRIX APPROVAL PROCESS





#### TIMECONTROL MOBILE APP

- A free Mobile App supporting Android and Apple devices
- Links to your instance of TimeControl









www.timecontrol.com



#### TIMECONTROL KEY FEATURES

- ✓ Multi-Device / Multi-browser support
- ✓ Free Mobile App
- ✓ Multilingual
- ✓ Flexible architecture
  - ✓ SQL Server
  - √ Oracle
  - ✓ MySQL
- ✓ Expense tracking
- ✓ Matrix Approvals
- ✓ Automated Approvals
- ✓ Banked Time Accruals
- ✓ Vacation Requests
- ✓ Flexible Reporting

Project Management Links

Microsoft Project and Project Server

Oracle-Primavera

Delte