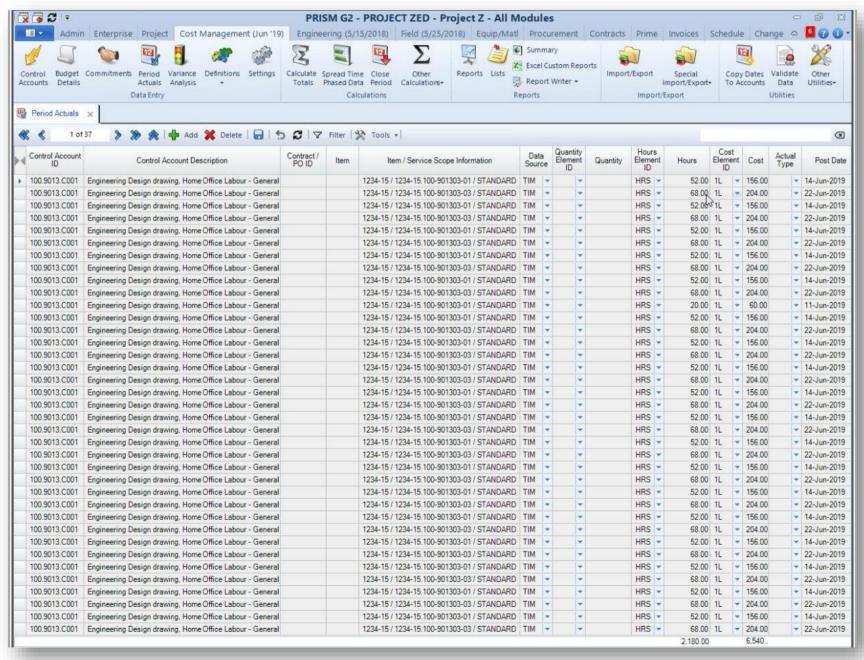

# TIMECONTROL® and Contruent

... a powerful project control combination!





#### INTRODUCTIONS

- > HMS: Founded in 1984
- > TimeControl released to market in 1994
- > Partners with:
  - ➤ Microsoft since 1995
  - > Oracle-Primavera since 1997
  - ➤ Deltek (Welcom) since 1985
  - ➤ InEight/HardDollar since 2012
  - VersionOne since 2015
  - BrightWork since 2017
  - Contruent since 2019



## **TIMECONTROL**





## Demonstration



## CHARGE LISTING IN TIMECONTROL





## TIMECONTROL TIMESHEET





#### TIMECONTROL TIMESHEET LIST





## **CONTRUENT / TIMECONTROL MAPPING**





## **CONTRUENT: CURRENT PERIOD ACTUALS**





## THE MATRIX APPROVAL PROCESS





#### THE MATRIX APPROVAL PROCESS





## THE MATRIX APPROVAL PROCESS





#### TIMECONTROL MOBILE APP

- A free Mobile App supporting Android and Apple devices
- Links to your instance of TimeControl









www.timecontrol.com



#### TIMECONTROL KEY FEATURES

- ✓ Multi-Device / Multi-browser support
- ✓ Free Mobile App
- ✓ Multilingual
- ✓ Flexible architecture
  - ✓ SQL Server
  - √ Oracle
  - ✓ MySQL
- ✓ Expense tracking
- ✓ Matrix Approvals
- ✓ Automated Approvals
- ✓ Banked Time Accruals
- ✓ Vacation Requests
- ✓ Flexible Reporting

Project Management Links

Microsoft Project and Project Server

Oracle-Primavera

Deltek Open Plan and Cobra

Links to ERP/Finance

SAP, Oracle, Dynamics, PeopleSoft, Others

Government compliance

DCAA

European T