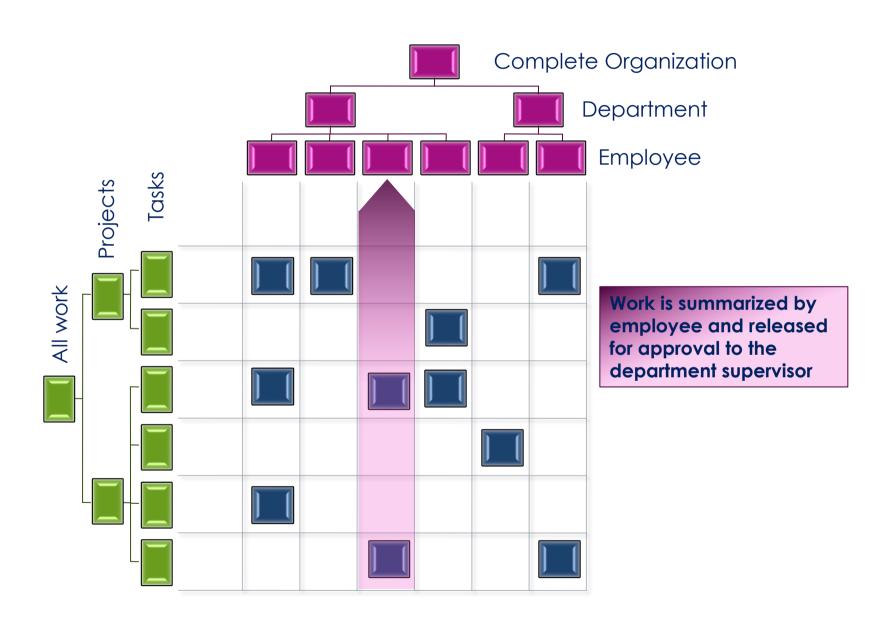

# TIMECONTROL® and Contruent

... a powerful project control combination!





#### INTRODUCTIONS

- > HMS: Founded in 1984
- > TimeControl released to market in 1994
- > Partners with:
  - ➤ Microsoft since 1995
  - > Oracle-Primavera since 1997
  - ➤ Deltek (Welcom) since 1985
  - ➤ InEight/HardDollar since 2012
  - VersionOne since 2015
  - BrightWork since 2017
  - Contruent since 2019



## **TIMECONTROL**





## Demonstration



## CHARGE LISTING IN TIMECONTROL





## TIMECONTROL TIMESHEET





#### TIMECONTROL TIMESHEET LIST





## **CONTRUENT / TIMECONTROL MAPPING**





## **CONTRUENT: CURRENT PERIOD ACTUALS**





## THE MATRIX APPROVAL PROCESS





#### THE MATRIX APPROVAL PROCESS





## THE MATRIX APPROVAL PROCESS





#### TIMECONTROL MOBILE APP

- A free Mobile App supporting Android and Apple devices
- Links to your instance of TimeControl









www.timecontrol.com



#### TIMECONTROL KEY FEATURES

- ✓ Multi-Device / Multi-browser support
- ✓ Free Mobile App
- ✓ Multilingual
- ✓ Flexible architecture
  - ✓ SQL Server
  - √ Oracle
  - ✓ MySQL
- ✓ Expense tracking
- ✓ Matrix Approvals
- ✓ Automated Approvals
- ✓ Banked Time Accruals
- ✓ Vacation Requests
- ✓ Flexible Reporting

Project Management Links

Microsoft Project and Project Server

Oracle-Primavera

Deltek Open Plan and Cobra

Links to ERP/Finance

SAP, Oracle, Dynamics, PeopleSoft, Others

Government compliance

DCAA

European Time Directives SOX, FMLA, Others...