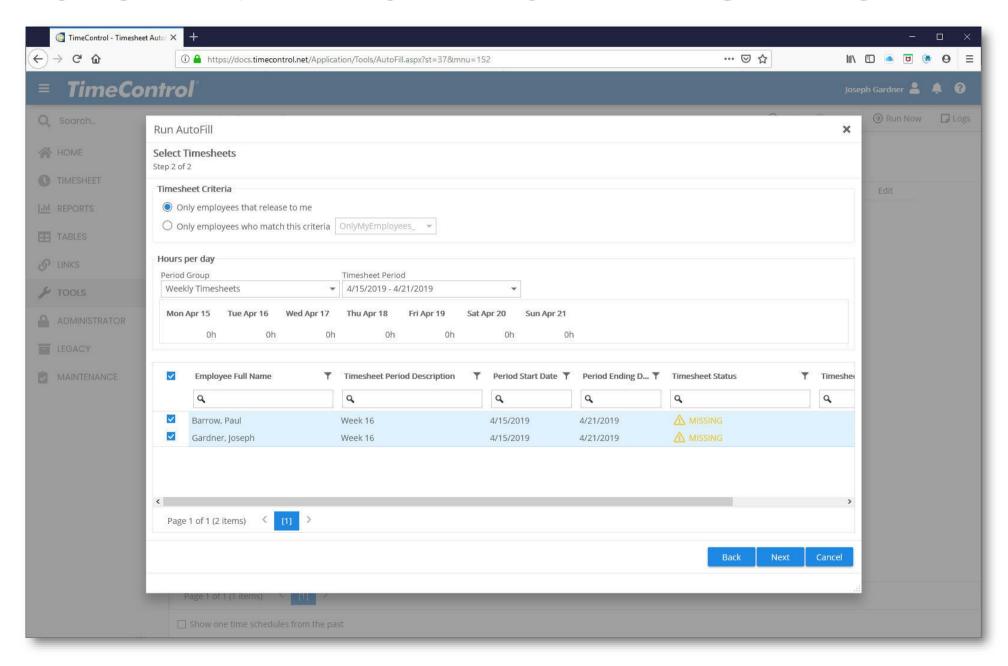

dancy



## TRACKING ENTITLEMENTS

| Description    | Start     | Allotted   | Taken     | Remaining |
|----------------|-----------|------------|-----------|-----------|
| Vacation Hours | 5.00 Days | 10.00 Days | 2.00 Days | 13.00 Day |
| Illness Hours  | 0.00 Days | 3.00 Days  | 0.00 Days | 3.00 Day  |
| Personal Hours | 0.00 Days | 5.00 Days  | 1.00 Days | 4.00 Day  |
|                |           |            |           |           |
|                |           |            |           |           |



## DASHBOARDS GIVE INSTANT FEEDBACK





#### **ACCRUALS**

- Accrue time such as earned vacation or personal time off on Calendar-based Accruals
- Accrue time such as banked overtime on Timesheet Content-based Accruals



## **ACCRUALS**





## **AUTOFILL: TIMESHEETS BY EXCEPTION**





## TIMESHEETS BY EXCEPTION





## SIMPLE ATTENDANCE INTERFACE





# Demonstration



## THE MATRIX APPROVAL PROCESS





## THE MATRIX APPROVAL PROCESS





## THE MATRIX APPROVAL PROCESS





#### FREE TIMECONTROL MOBILE APP

- The TimeControl free Mobile App supports both Android and Apple devices
- Links to your instance of TimeControl











www.timecontrol.com



## LINKS TO HR, PROJECT MGT AND FINANCE

- HMS Software is a Technology Alliance Partner with Primavera and a Silver Certified Microsoft Partner
- ➤ TimeControl includes direct integration with popular project management systems such as Microsoft Project, Project Server and Project Online, Deltek EPM, Oracle-Primavera Pro and Primavera EPPM, VersionOne, BrightWork, JIRA and ARES PRISM. You can move data on a schedul