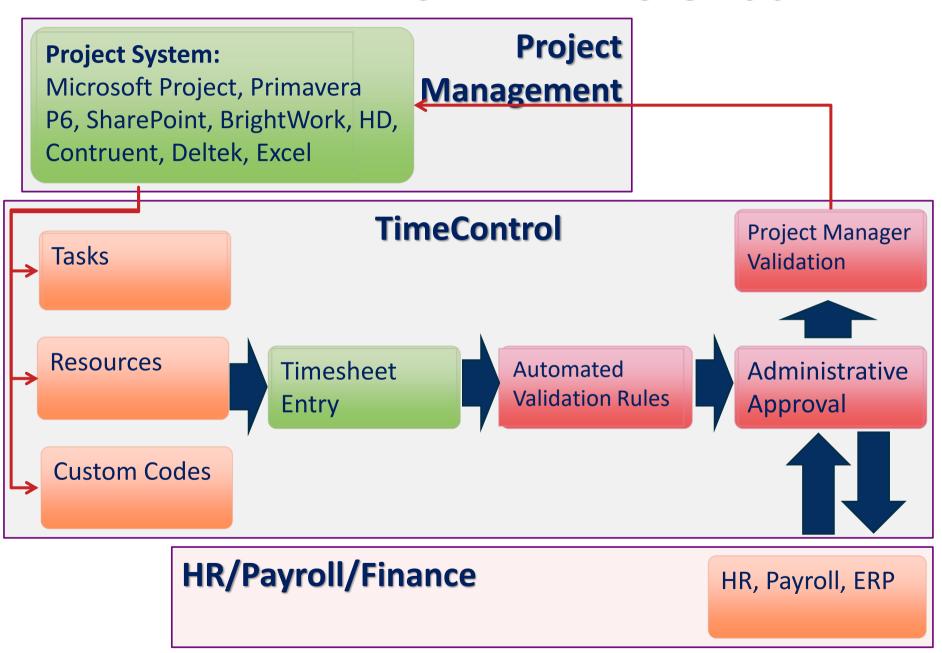

## LINKS TO HR, PROJECT MGT AND FINANCE

- HMS Software is a Technology Alliance Partner with Primavera and a Silver Certified Microsoft Partner
- ➤ TimeControl includes direct integration with popular project management systems such as Microsoft Project, Project Server and Project Online, Deltek EPM, Oracle-Primavera Pro and Primavera EPPM, VersionOne, BrightWork, JIRA and ARES PRISM. You can move data on a scheduled or on-demand basis
- Supports multiple project management systems and versions simultaneously
- Customizable import/export function to interface with virtually any finance or ERP system including SAP, Oracle Financials, PeopleSoft, Microsoft Dynamics and other HR and Finance systems

Project Management Links

Microsoft Project, Project Server and Project Online, BrightWork, SharePoint,

Oracle-Primavera Pro and EPPM, JIRA, Deltek Open Plan, Cobra, Brightwork, InEight, Contruent

Links to ERP/Finance
SAP, Oracle, Dynamics,
PeopleSoft, Others