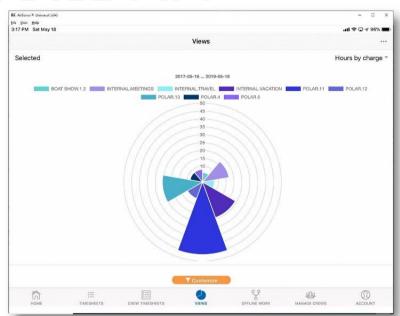

#### FREE TIMECONTROL MOBILE APP

- The TimeControl free Mobile App supports both Android and Apple devices
- Links to your instance of TimeControl

www.timecontrol.com