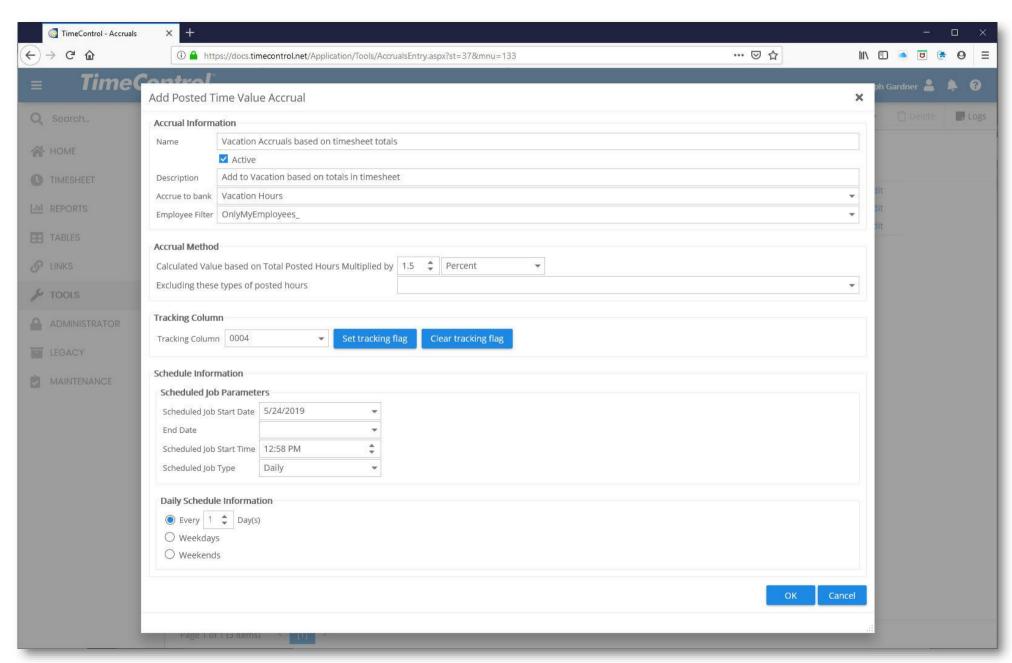

#### **ACCRUALS**

- Accrue time such as earned vacation or personal time off on Calendar-based Accruals
- Accrue time such as banked overtime on Timesheet Content-based Accruals

## **ACCRUALS**