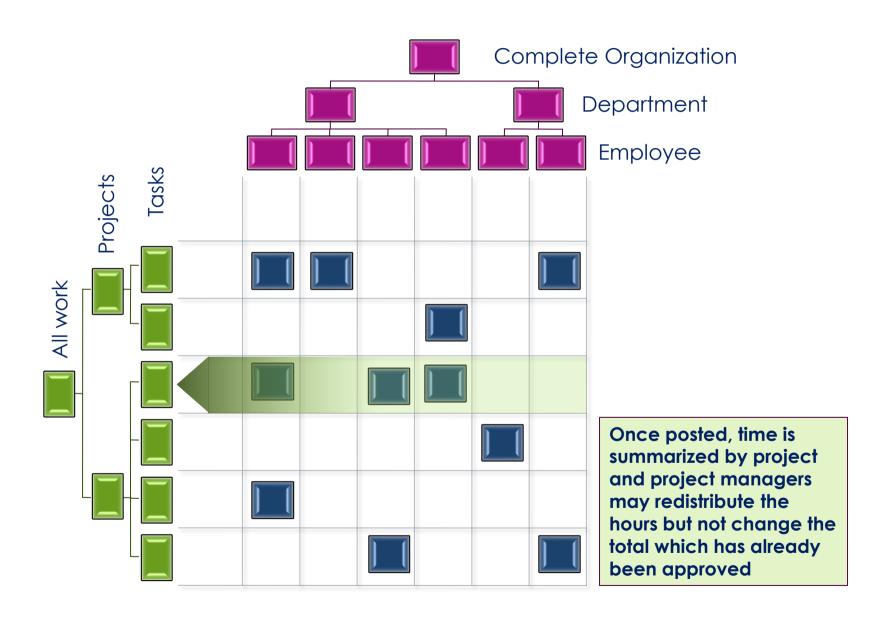

----------|
| Vacation Hours | 5.00 Days | 10.00 Days | 2.00 Days | 13.00 Day |
| Illness Hours  | 0.00 Days | 3.00 Days  | 0.00 Days | 3.00 Day  |
| Personal Hours | 0.00 Days | 5.00 Days  | 1.00 Days | 4.00 Day  |
|                |           |            |           |           |
|                |           |            |           |           |



## DASHBOARDS GIVE INSTANT FEEDBACK





#### **ACCRUALS**

- Accrue time such as earned vacation or personal time off on Calendar-based Accruals
- Accrue time such as banked overtime on Timesheet Content-based Accruals



## **ACCRUALS**





## **AUTOFILL: TIMESHEETS BY EXCEPTION**





## TIMESHEETS BY EXCEPTION





## SIMPLE ATTENDANCE INTERFACE





# Demonstration



## THE MATRIX APPROVAL PROCESS





## THE MATRIX APPROVAL PROCESS





## THE MATRIX APPROVAL PROCESS





#### FREE TIMECONTROL MOBILE APP

- The TimeControl free Mobile App supports both Android and Apple devices
- Links to your instance of TimeControl











www.timecontrol.com



## LINKS TO HR, PROJECT MGT AND FINANCE

- HMS Software is a Technology Alliance Partner with Primavera and a Silver Certified Microsoft Partner
- ➤ TimeControl includes direct integration with popular project management systems such as Microsoft Project, Project Server and Project Online, Deltek EPM, Oracle-Primavera Pro and Primavera EPPM, VersionOne, BrightWork, JIRA and ARES PRISM. You can move data on a scheduled or on-demand basis
- Supports multiple project management systems and versions simultaneously
- Customizable import/export function to interface with virtua