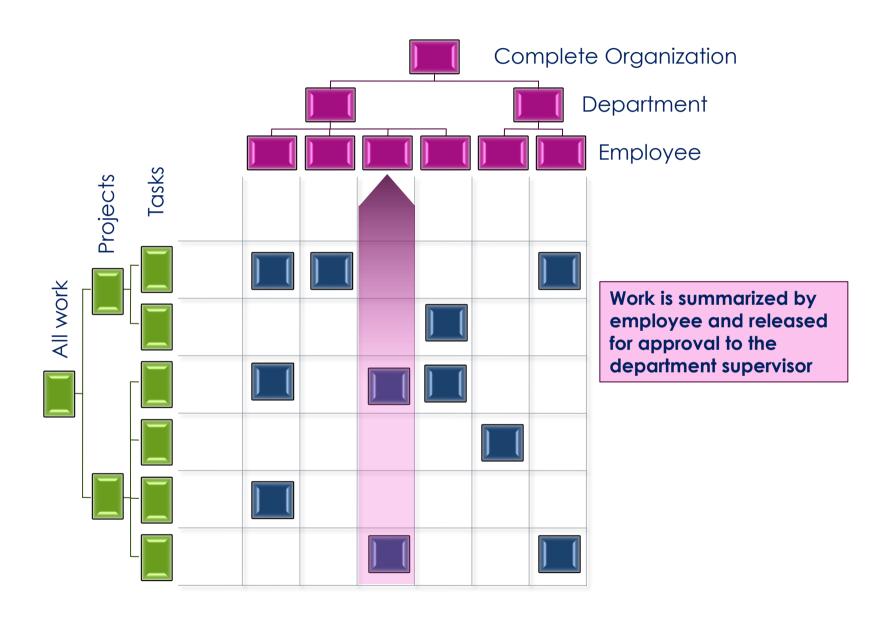

---------|------------|-----------|-----------|
| Vacation Hours | 5.00 Days | 10.00 Days | 2.00 Days | 13.00 Day |
| Illness Hours  | 0.00 Days | 3.00 Days  | 0.00 Days | 3.00 Day  |
| Personal Hours | 0.00 Days | 5.00 Days  | 1.00 Days | 4.00 Day  |
|                |           |            |           |           |
|                |           |            |           |           |



## DASHBOARDS GIVE INSTANT FEEDBACK





#### **ACCRUALS**

- Accrue time such as earned vacation or personal time off on Calendar-based Accruals
- Accrue time such as banked overtime on Timesheet Content-based Accruals



## **ACCRUALS**





## **AUTOFILL: TIMESHEETS BY EXCEPTION**





## TIMESHEETS BY EXCEPTION





## SIMPLE ATTENDANCE INTERFACE





# Demonstration



## THE MATRIX APPROVAL PROCESS





## THE MATRIX APPROVAL PROCESS





## THE MATRIX APPROVAL PROCESS





#### FREE TIMECONTROL MOBILE APP

- The TimeControl free Mobile App supports both Android and Apple devices
- Links to your instance of TimeControl











www.timecontrol.com



## LINKS TO HR, PROJECT MGT AND FINANCE

- HMS Software is a Technology Alliance Partner with Primavera and a Silver Certified Microsoft Partner
- ➤ TimeControl includes direct integration with popular project management systems such as Microsoft Project, Project Server and Project Online, Deltek EPM, Oracle-Primavera Pro and Primavera EPPM, VersionOne, BrightWork, JIRA and ARES PRISM. You can move data on a scheduled or on-demand basis
- Supports multiple project management systems and versions simultaneously
- Customizable import/expo