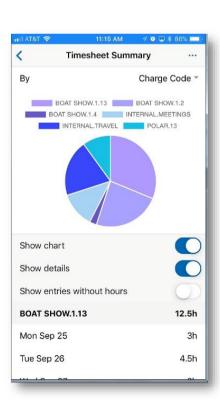

#### FREE TIMECONTROL MOBILE APP

- The TimeControl free Mobile App supports both Android and Apple devices
- Links to your instance of TimeControl

www.timecontrol.com