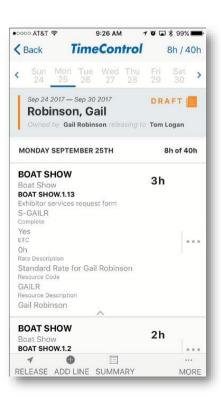

#### FREE TIMECONTROL MOBILE APP

- The TimeControl free Mobile App supports both Android and Apple devices
- Links to your instance of TimeControl

www.timecontrol.com