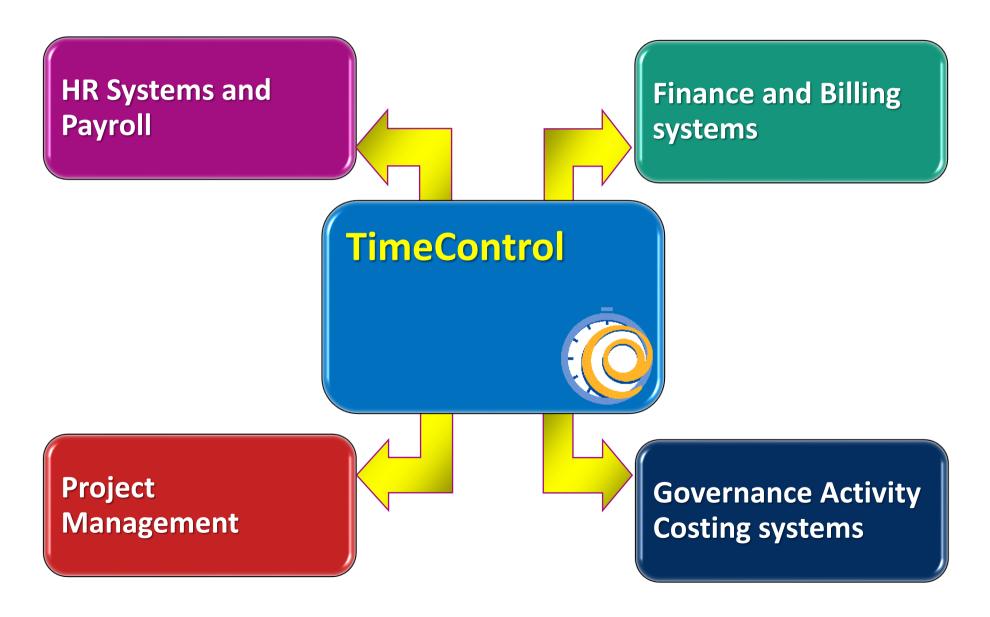

## LINKS TO HR, PROJECT MGT AND FINANCE

- HMS Software is a Technology Alliance Partner with Primavera and a Silver Certified Microsoft Partner
- ➤ TimeControl includes direct integration with popular project management systems such as Microsoft Project, Project Server and Project Online, Deltek EPM, Oracle-Primavera Pro and Primavera EPPM, VersionOne, BrightWork, JIRA and ARES PRISM. You can move data on a scheduled or on-demand basis
- Supports multiple project management systems and versions simultaneously
- Customizable import/export function to interface with virtually any finance or ERP system including SAP, Oracle Financials, PeopleSoft, Microsoft Dynamics and other HR and Finance systems

Project Management Links

Microsoft Project, Project Server and Project Online, BrightWork, SharePoint,

Oracle-Primavera Pro and EPPM, JIRA, Deltek Open Plan, Cobra, Brightwork, InEight, Contruent

Links to ERP/Finance
SAP, Oracle, Dynamics,
PeopleSoft, Others