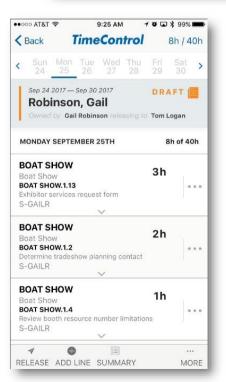

#### FREE TIMECONTROL MOBILE APP

- The TimeControl free Mobile App supports both Android and Apple devices
- Links to your instance of TimeControl

www.timecontrol.com