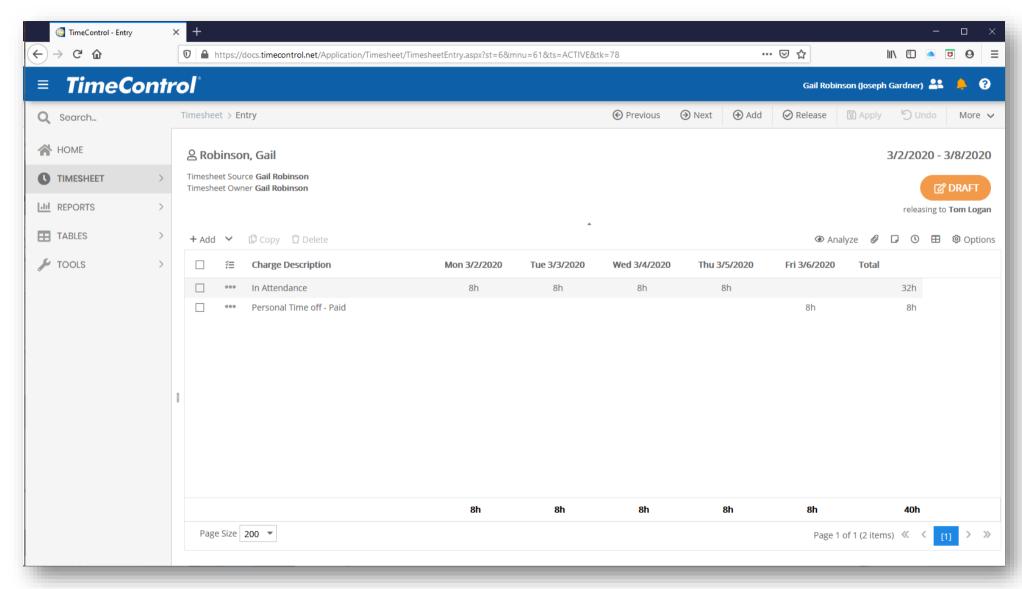

lotted   | Taken     | Remaining |
|----------------|-----------|------------|-----------|-----------|
| Vacation Hours | 5.00 Days | 10.00 Days | 2.00 Days | 13.00 Day |
| Illness Hours  | 0.00 Days | 3.00 Days  | 0.00 Days | 3.00 Day  |
| Personal Hours | 0.00 Days | 5.00 Days  | 1.00 Days | 4.00 Day  |
|                |           |            |           |           |
|                |           |            |           |           |



## DASHBOARDS GIVE INSTANT FEEDBACK





#### **ACCRUALS**

- Accrue time such as earned vacation or personal time off on Calendar-based Accruals
- Accrue time such as banked overtime on Timesheet Content-based Accruals



## **ACCRUALS**





## **AUTOFILL: TIMESHEETS BY EXCEPTION**





## TIMESHEETS BY EXCEPTION





## SIMPLE ATTENDANCE INTERFACE





# Demonstration



## THE MATRIX APPROVAL PROCESS





## THE MATRIX APPROVAL PROCESS





## THE MATRIX APPROVAL PROCESS





#### FREE TIMECONTROL MOBILE APP

- The TimeControl free Mobile App supports both Android and Apple devices
- Links to your instance of TimeControl











www.timecontrol.com



## LINKS TO HR, PROJECT MGT AND FINANCE

- HMS Software is a Technology Alliance Partner with Primavera and a Silver Certified Microsoft Partner
- ➤ TimeControl includes direct integration with popular project management systems such as Microsoft Project, Project Server and Project Online, Deltek EPM, Oracle-Primavera Pro and Primavera EPPM, VersionOne, BrightWork, JIRA and ARES PRISM. You can move data on a scheduled or on-demand basis
- Supports multiple project management systems