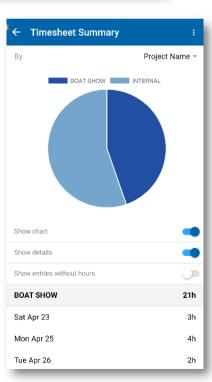

Days | 4.00 Day  |
|                |           |            |           |           |
|                |           |            |           |           |



## DASHBOARDS GIVE INSTANT FEEDBACK





#### **ACCRUALS**

- Accrue time such as earned vacation or personal time off on Calendar-based Accruals
- Accrue time such as banked overtime on Timesheet Content-based Accruals



## **ACCRUALS**





## **AUTOFILL: TIMESHEETS BY EXCEPTION**





## TIMESHEETS BY EXCEPTION





## SIMPLE ATTENDANCE INTERFACE





# Demonstration



## THE MATRIX APPROVAL PROCESS





## THE MATRIX APPROVAL PROCESS





## THE MATRIX APPROVAL PROCESS





#### FREE TIMECONTROL MOBILE APP

- The TimeControl free Mobile App supports both Android and Apple devices
- Links to your instance of TimeControl











www.timecontrol.com



## LINKS TO HR, PROJECT MGT AND FINANCE

- HMS Software is a Technology Alliance Partner with Primavera and a Silver Certified Microsoft Partner
- ➤ TimeControl includes direct integration with popular project management systems such as Microsoft Project, Project Server and Project Online, Deltek EPM, Oracle-Primavera Pro and Primavera EPPM, VersionOne, BrightWork, JIRA and ARES PRISM. You can move data on a scheduled or on-demand basis
- Supports multiple project management systems and versions simultaneously
- Customizable import/export function to interface with virtually any finance or ERP system including SAP, Oracle Financials, PeopleSoft, Microsoft Dynamics and other HR and Finance systems



Contruent





Microsoft Partner
Silver Project and Portfolio Mana