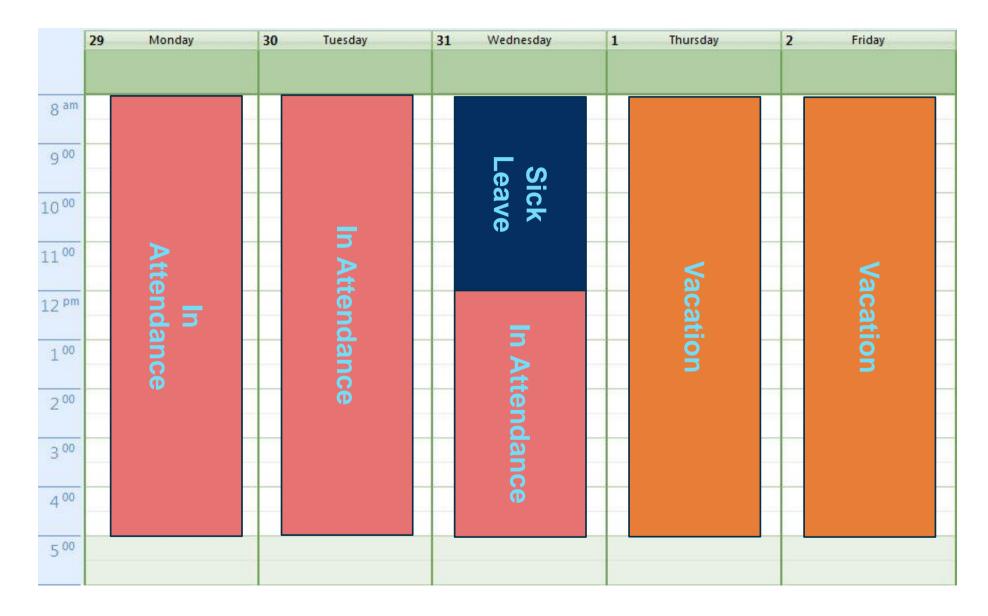

S

| Description    | Start     | Allotted   | Taken     | Remaining |
|----------------|-----------|------------|-----------|-----------|
| Vacation Hours | 5.00 Days | 10.00 Days | 2.00 Days | 13.00 Day |
| Illness Hours  | 0.00 Days | 3.00 Days  | 0.00 Days | 3.00 Day  |
| Personal Hours | 0.00 Days | 5.00 Days  | 1.00 Days | 4.00 Day  |
|                |           |            |           |           |
|                |           |            |           |           |



## DASHBOARDS GIVE INSTANT FEEDBACK





#### **ACCRUALS**

- Accrue time such as earned vacation or personal time off on Calendar-based Accruals
- Accrue time such as banked overtime on Timesheet Content-based Accruals



## **ACCRUALS**





## **AUTOFILL: TIMESHEETS BY EXCEPTION**





## TIMESHEETS BY EXCEPTION





## SIMPLE ATTENDANCE INTERFACE





# Demonstration



## THE MATRIX APPROVAL PROCESS





## THE MATRIX APPROVAL PROCESS





## THE MATRIX APPROVAL PROCESS





#### FREE TIMECONTROL MOBILE APP

- The TimeControl free Mobile App supports both Android and Apple devices
- Links to your instance of TimeControl











www.timecontrol.com



## LINKS TO HR, PROJECT MGT AND FINANCE

- HMS Software is a Technology Alliance Partner with Primavera and a Silver Certified Microsoft Partner
- ➤ TimeControl includes direct integration with popular project management systems such as Microsoft Project, Project Server and Project Online, Deltek EPM, Oracle-Primavera Pro and Primavera EPPM, VersionOne, BrightWork, JIRA and ARES PRISM. You can move data on a scheduled or on-demand basis
- Supports