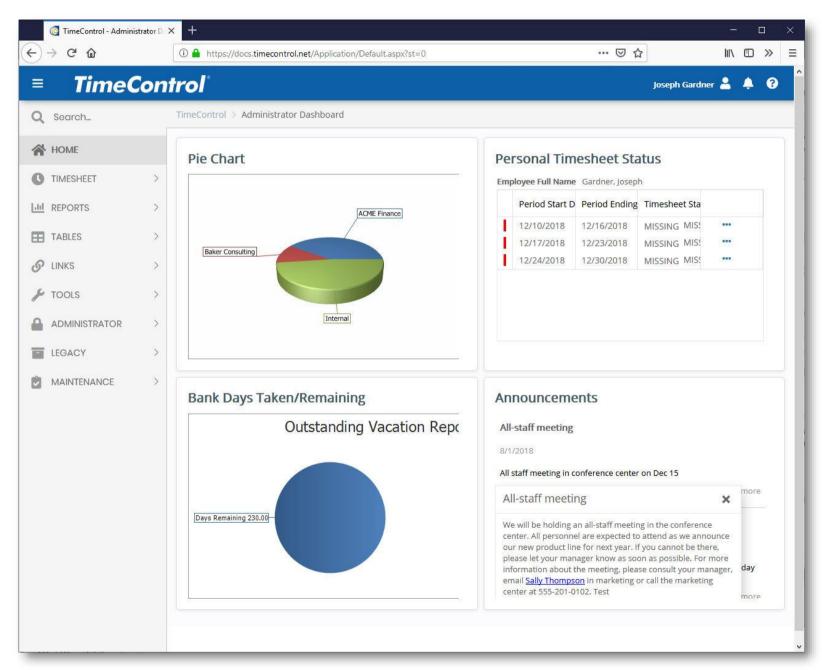

se for...
  - > HR
  - > Payroll
  - > Finance (Job Costing, R&D Tax Credits, Billing)
  - Project Management
  - Government compliance (Sarbanes Oxley, DCAA, European Work Rules ...)

... means <u>significant</u> savings by reducing timesheet redundancy



## TRACKING ENTITLEMENTS

| Description    | Start     | Allotted   | Taken     | Remaining |
|----------------|-----------|------------|-----------|-----------|
| Vacation Hours | 5.00 Days | 10.00 Days | 2.00 Days | 13.00 Day |
| Illness Hours  | 0.00 Days | 3.00 Days  | 0.00 Days | 3.00 Day  |
| Personal Hours | 0.00 Days | 5.00 Days  | 1.00 Days | 4.00 Day  |
|                |           |            |           |           |
|                |           |            |           |           |



## DASHBOARDS GIVE INSTANT FEEDBACK





#### **ACCRUALS**

- Accrue time such as earned vacation or personal time off on Calendar-based Accruals
- Accrue time such as banked overtime on Timesheet Content-based Accruals



## **ACCRUALS**





## **AUTOFILL: TIMESHEETS BY EXCEPTION**





## TIMESHEETS BY EXCEPTION





## SIMPLE ATTENDANCE INTERFACE





# Demonstration



## THE MATRIX APPROVAL PROCESS





## THE MATRIX APPROVAL PROCESS





## THE MATRIX APPROVAL PROCESS





#### FREE TIMECONTROL MOBILE APP

- The TimeControl free Mobile App supports both Android and Apple devices
- Links to your instance of TimeControl











www.timecontrol.com



## LINKS TO HR, PROJECT MGT AND FINANCE

- HMS Software is a Technology Alliance Partner with Primavera and a Silver Certified Microsoft Partner
- ➤ TimeControl includes