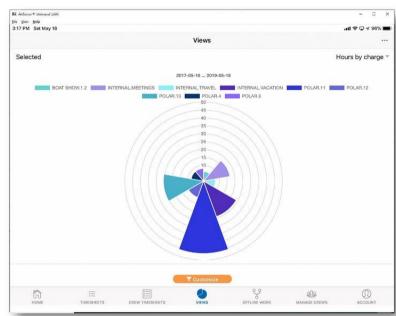

### TIMECONTROL KEY FEATURES

- ✓ Multi-Device / Multi-browser support
- ✓ Free Mobile App
- ✓ Multilingual
- ✓ Flexible architecture
  - ✓ SQL Server
  - ✓ Oracle
  - ✓ MySQL
- ✓ Expense tracking
- ✓ Matrix Approvals
- ✓ Automated Approvals
- ✓ Banked Time Accruals
- ✓ Vacation Requests
- √ Flexible Reporting