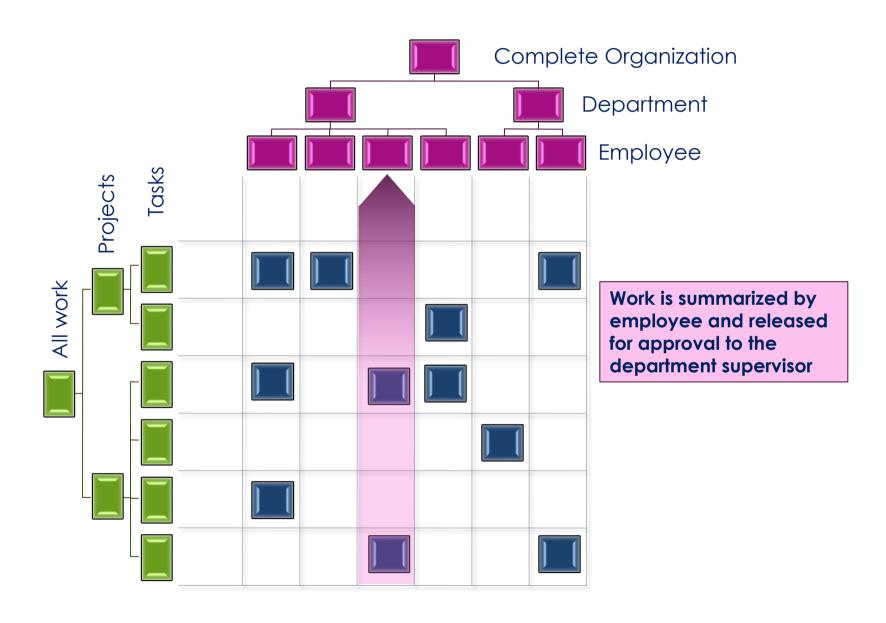

# THE MATRIX APPROVAL PROCESS

## THE MATRIX APPROVAL PROCESS

#### THE MATRIX APPROVAL PROCESS