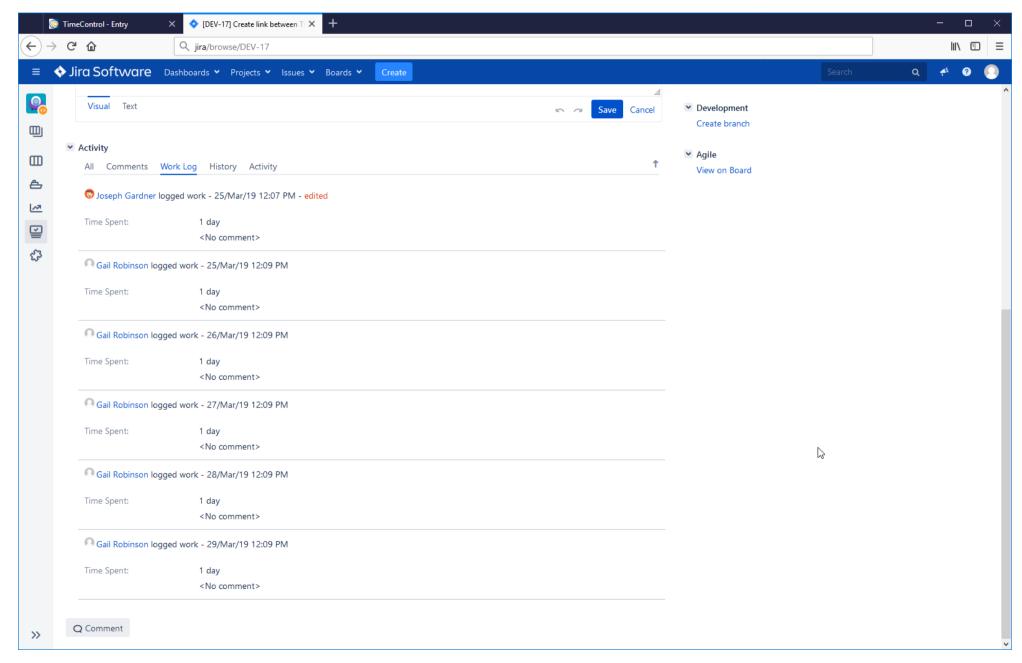

ek (Welcom) since 1985
  - ➤ InEight/HardDollar since 2012
  - VersionOne since 2015
  - ➤ BrightWork since 2017
  - > ARES PRISM since 2019



# **TIMECONTROL**





#### WHY LINK TIMECONTROL AND JIRA?

In a word – time

- > JIRA users can enter time against each task but what about all the non-JIRA work? Tracking time for other purposes almost always means JIRA users have to enter more than one timesheet each week!
- TimeControl includes a bi-directional link with JIRA where JIRA time entries are automatically moved to TimeControl to populate the user's timesheet. This means that the only timesheet work remaining at the end of the day is non-JIRA entries.
- > After timesheet approvals, TimeControl updates JIRA to ensure the two systems stay synchronized.



### NORMAL JIRA TIME ENTRIES





# JIRA ENTRIES IN TIMECONTROL





### CREATING THE LINK TO JIRA





# CREATING THE LINK TO JIRA





#### CREATING THE LINK TO JIRA





# Demonstration



# THE MATRIX APPROVAL PROCESS





## THE MATRIX APPROVAL PROCESS





#### THE MATRIX APPROVAL PROCESS





#### **TIMECONTROL MOBILE APP**

- A free Mobile App supporting Android and Apple devices
- Links to your instance of TimeControl









www.timecontrol.com



### TIMECONTROL KEY FEATURES

- ✓ Multi-Device / Multi-browser support
- ✓ Free Mobile App
- ✓ Multilingual
- ✓ Flexible architecture
  - ✓ SQL Server
  - ✓ Oracle
  - ✓ MySQL
- ✓ Expense tracking
- ✓ Matrix Approvals
- ✓ Automated Approvals
- ✓ Banked Time Accruals
- ✓ Vacation Requests
- √ Flexible Reporting

Project Management Links

Microsoft Project, Project S