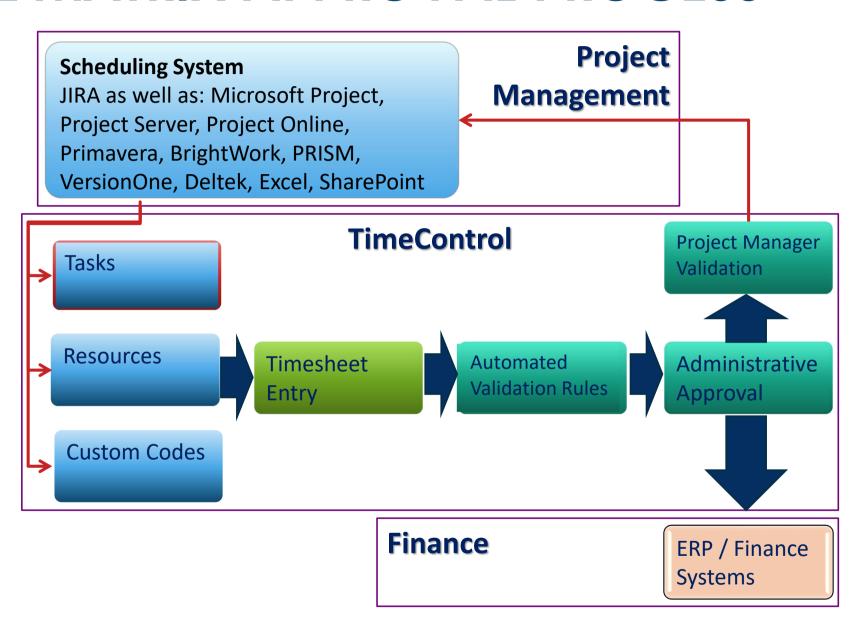

# THE MATRIX APPROVAL PROCESS

## THE MATRIX APPROVAL PROCESS

#### THE MATRIX APPROVAL PROCESS

## LINKS TO HR, PROJECT MGT AND FINANCE

- HMS Software is a Technology Alliance Partner with Primavera and a Silver Certified Microsoft Partner
- ➤ TimeControl includes direct integration with popular project management systems such as Microsoft Project, Project Server and Project Online, Deltek EPM, Oracle-Primavera Pro and Primavera EPPM, VersionOne, BrightWork, JIRA and ARES PRISM. You can move data on a scheduled or on-demand basis
- Supports multiple project management systems and versions simultaneously
- Customizable import/export function to interface with virtually any finance or ERP system including SAP, Oracle Financials, PeopleSoft, Microsoft Dynamics and other HR and Finance systems