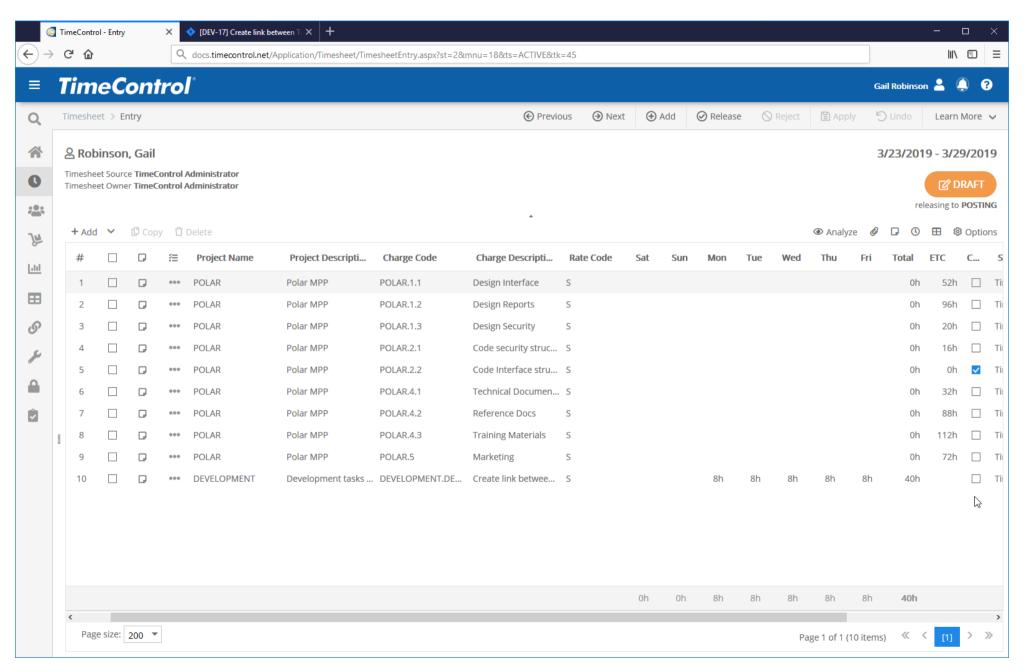

# JIRA ENTRIES IN TIMECONTROL

#### WHY LINK TIMECONTROL AND JIRA?

In a word – time

- > JIRA users can enter time against each task but what about all the non-JIRA work? Tracking time for other purposes almost always means JIRA users have to enter more than one timesheet each week!
- TimeControl includes a bi-directional link with JIRA where JIRA time entries are automatically moved to TimeControl to populate the user's timesheet. This means that the only timesheet work remaining at the end of the day is non-JIRA entries.
- > After timesheet approvals, TimeControl updates JIRA to ensure the two systems stay synchronized.