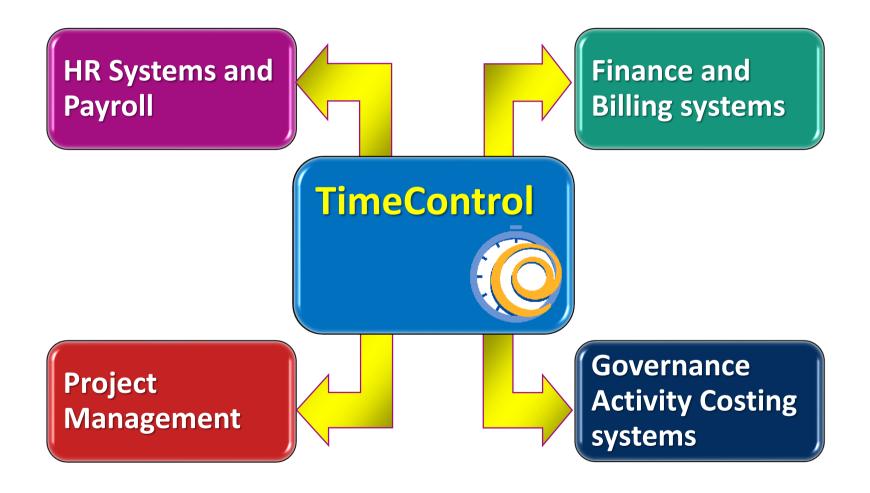

## LINKS TO HR, PROJECT MGT AND FINANCE

- HMS Software is a Technology Alliance Partner with Primavera and a Silver Certified Microsoft Partner
- ➤ TimeControl includes direct integration with popular project management systems such as Microsoft Project, Project Server and Project Online, Deltek EPM, Oracle-Primavera Pro and Primavera EPPM, VersionOne, BrightWork, JIRA and ARES PRISM. You can move data on a scheduled or on-demand basis
- Supports multiple project management systems and versions simultaneously
- Customizable import/export function to interface with virtually any finance or ERP system including SAP, Oracle Financials, PeopleSoft, Microsoft Dynamics and other HR and Finance systems

Project Management Links

Microsoft Project, Project Server and Project Online, BrightWork, SharePoint,

Oracle-Primavera Pro and EPPM, Deltek EPM: Open Plan and Cobra, PRISM

Links to ERP/Finance
SAP, Oracle, Dynamics,
PeopleSoft, Others

Government compliance

DCAA

European Time Directives SOX, FMLA, Others...

www.timecontrol.com