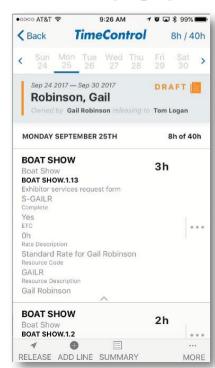

#### **TIMECONTROL MOBILE APP**

- A free Mobile App supporting Android and Apple devices
- Links to your instance of TimeControl

www.timecontrol.com