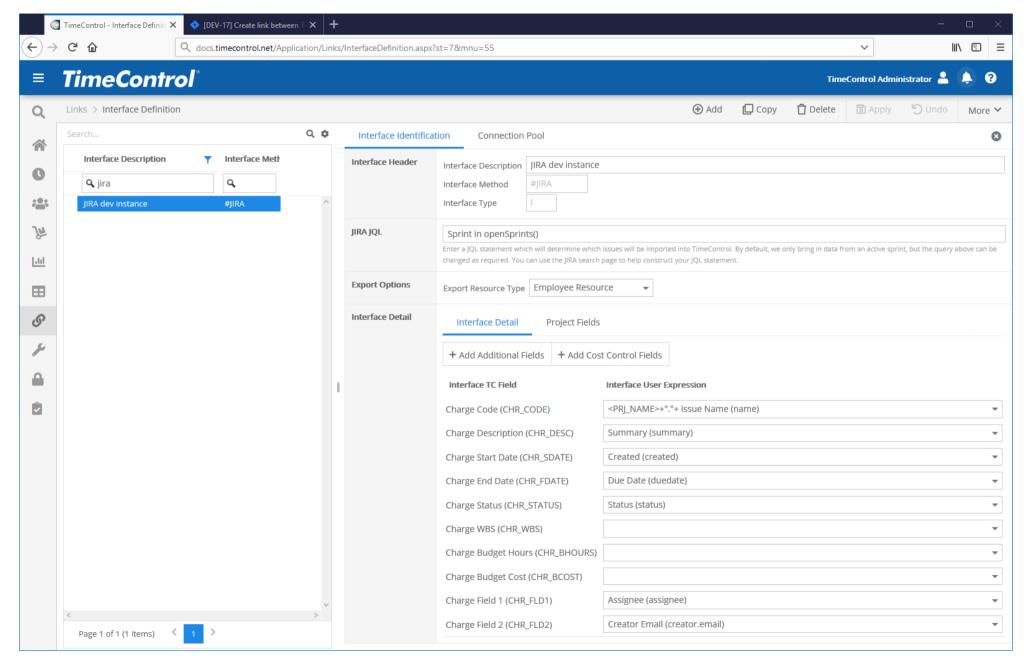

### CREATING THE LINK TO JIRA

# CREATING THE LINK TO JIRA

#### CREATING THE LINK TO JIRA