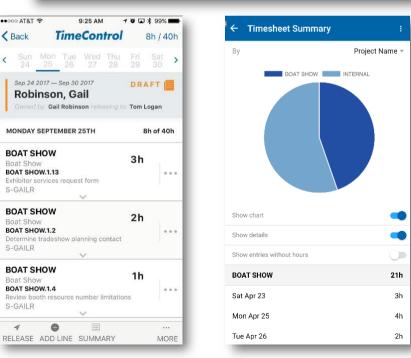

#### **TIMECONTROL MOBILE APP**

- A free Mobile App supporting Android and Apple devices
- Links to your instance of TimeControl

www.timecontrol.com

### TIMECONTROL KEY FEATURES

- ✓ Multi-Device / Multi-browser support
- ✓ Free Mobile App
- ✓ Multilingual
- ✓ Flexible architecture
  - ✓ SQL Server
  - ✓ Oracle
  - ✓ MySQL
- ✓ Expense tracking
- ✓ Matrix Approvals
- ✓ Automated Approvals
- ✓ Banked Time Accruals
- ✓ Vacation Requests
- √ Flexible Reporting