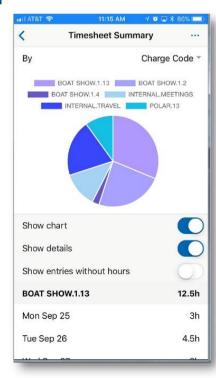

### TIMECONTROL KEY FEATURES

- ✓ Multi-Device / Multi-browser support
- ✓ Free Mobile App
- ✓ Multilingual
- ✓ Flexible architecture
  - ✓ SQL Server
  - ✓ Oracle
  - ✓ MySQL
- ✓ Expense tracking
- ✓ Matrix Approvals
- ✓ Automated Approvals
- ✓ Banked Time Accruals
- ✓ Vacation Requests
- √ Flexible Reporting