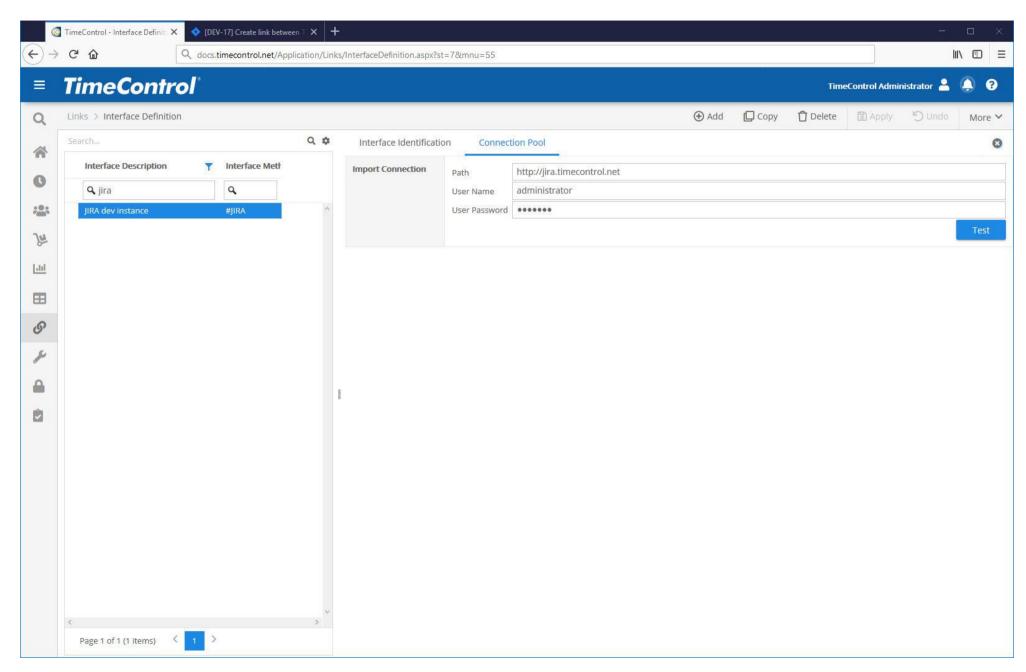

### CREATING THE LINK TO JIRA

# CREATING THE LINK TO JIRA

#### CREATING THE LINK TO JIRA