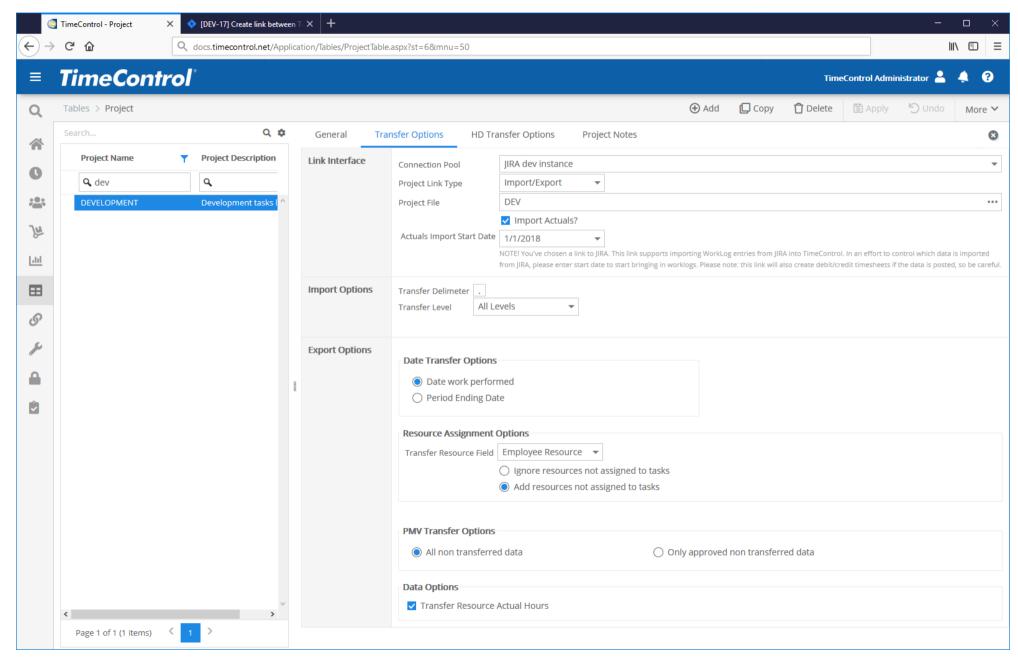

### CREATING THE LINK TO JIRA

# CREATING THE LINK TO JIRA

#### CREATING THE LINK TO JIRA