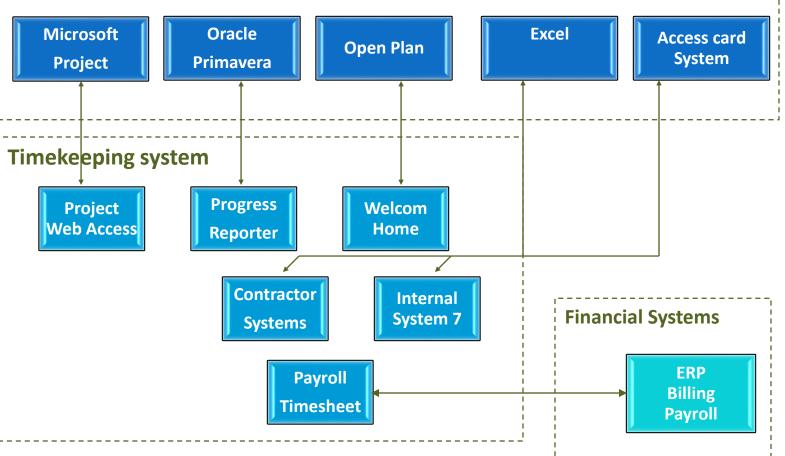

✓ Project Management Links

Microsoft Project, Project Server and Project Online, Oracle-Primavera Pro and Primavera EPPM, Deltek Open Plan and Cobra, VersionOne, HardDollar, BrightWork

- ✓ Links to ERP/Finance
  - ✓ SAP, Oracle, Dynamics, PeopleSoft, Others
- ✓ Government compliance
  - ✓ DCAA
  - ✓ European Time Directives
  - ✓ SOX, FMLA, Others... www.timecontrol.com

### Links to HR, Project Mgt and Finance

- HMS Software is a Technology Alliance Partner with Primavera and a Silver Certified Microsoft Partner
- TimeControl includes direct integration with popular project management systems such as Microsoft Project, Project Server and Project Online, Deltek Open Plan and Cobra, Oracle-Primavera Pro and Primavera EPPM, VersionOne and BrightWork. You can move data on a scheduled or on-demand basis
- Supports multiple project management systems and versions simultaneously
- Customizable import/export function to interface with virtually any finance or ERP system including SAP, Oracle Financials, PeopleSoft, Microsoft Dynamics and other HR and Finance systems