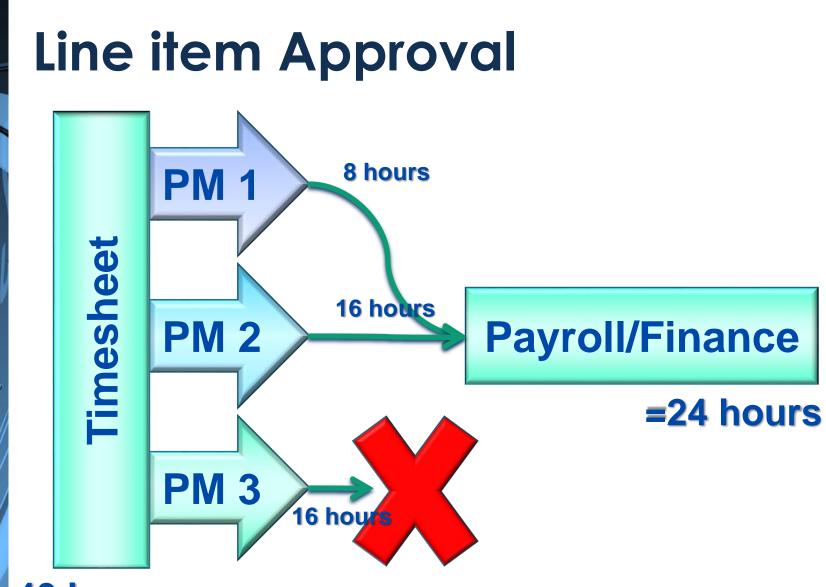

| 8.00                |
| Vacation   | E.                |                                         |          |           |          |          |                     |
| Misc.      |                   | ( ) ( ) ( ) ( ) ( ) ( ) ( ) ( ) ( ) ( ) | 1.00     | 2.00      |          | 1.00     | 4.00                |
|            | Total hours       | 8.00                                    | 8.00     | 8.00      | 8.00     | 8.00     | 40.00               |
|            | Rate per hour     | 20.00                                   | 20.00    | 20.00     | \$20.00  | \$20.00  |                     |
|            | Total pay         | \$160.00                                | \$160.00 | \$160.00  | \$160.00 | \$160.00 | \$800.0             |

Employee signature

Date

Manager signature

Date





### 40 hours

## **Sequential Approvals**



### 40 hours

## **Sequential Approvals**



### 40 hours

### What companies try

### **Project Scheduling/Control Systems**





# Matrix Approvals

- TimeControl is designed to allow timesheet data to be quickly found and approved through the Organization axis of the matrix with the following functions:
  - Automated Missing Timesheet Email Notification and Report
  - > Automated Validation Rules
  - > Multiple levels of manual approval
  - Delegation with Alternate users
  - Force change timesheet ownership for missing employees



## Matrix Approvals

TimeControl allows project managers to approve the hours prior to them being sent back to a project management system with the following functions:

- > PM Validation views
- > Variance repo