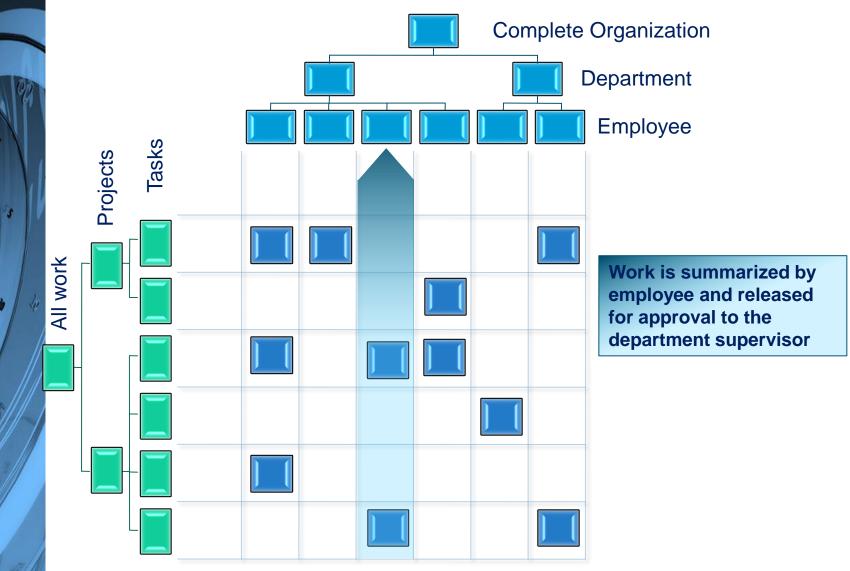

# Matrix Approvals

- TimeControl is designed to allow timesheet data to be quickly found and approved through the Organization axis of the matrix with the following functions:
  - Automated Missing Timesheet Email Notification and Report
  - > Automated Validation Rules
  - > Multiple levels of manual approval
  - Delegation with Alternate users
  - Force change timesheet ownership for missing employees