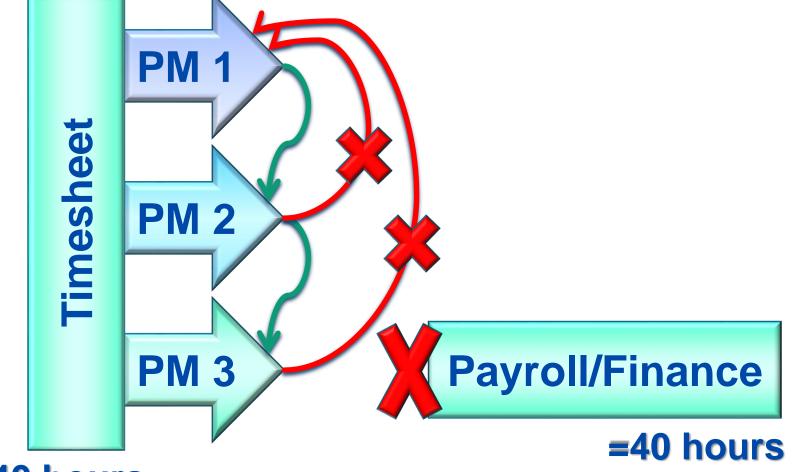

|          |           |          |          |                     |
| Misc.      |                   | ( ) ( ) ( ) ( ) ( ) ( ) ( ) ( ) ( ) ( ) | 1.00     | 2.00      |          | 1.00     | 4.00                |
|            | Total hours       | 8.00                                    | 8.00     | 8.00      | 8.00     | 8.00     | 40.00               |
|            | Rate per hour     | 20.00                                   | 20.00    | 20.00     | \$20.00  | \$20.00  |                     |
|            | Total pay         | \$160.00                                | \$160.00 | \$160.00  | \$160.00 | \$160.00 | \$800.0             |

Employee signature

Date

Manager signature

Date





### 40 hours

## **Sequential Approvals**



### 40 hours

## **Sequential Approvals**



### 40 hours

### What companies try

### **Project Scheduling/Control Systems**





# Matrix Approvals

- TimeControl is designed to allow timesheet data to be quickly found and approved through the Organization axis of the matrix with the following functions:
  - Automated Missing Timesheet Email Notification and Report
  - > Automated Validation Rules
  - > Multiple levels of manual approval
  - Delegation with Alternate users
  - Force change timesheet ownership for missing employees



## Matrix Approvals

TimeControl allows project managers to approve the hours prior to them being sent back to a project management system with the following functions:

- > PM Validation views
- > Variance reports
- > Balanced Debit/Credit allows timesheets to be changed so long as the total is the