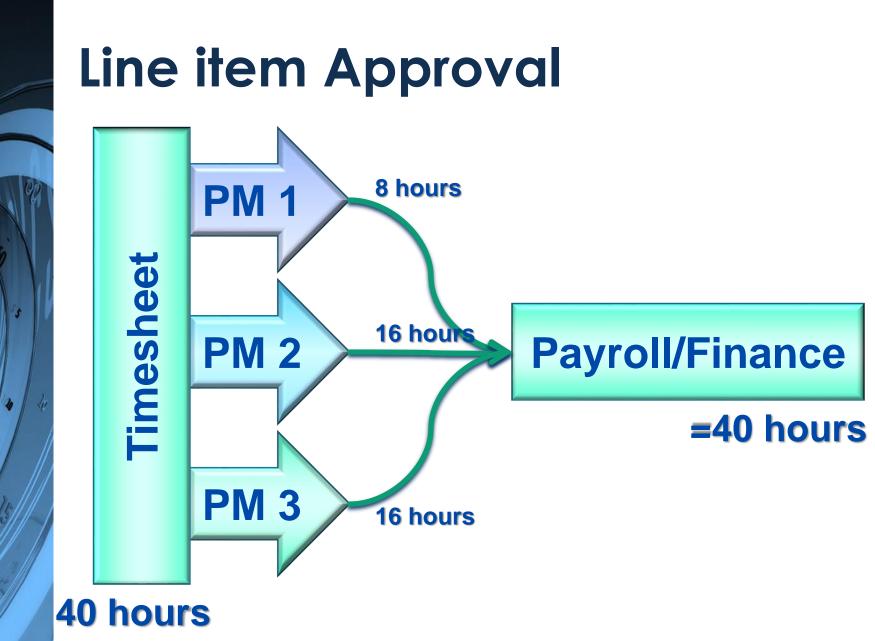

| 8.00                |
| Vacation   | E.                |                                         |          |           |          |          |                     |
| Misc.      |                   | ( ) ( ) ( ) ( ) ( ) ( ) ( ) ( ) ( ) ( ) | 1.00     | 2.00      |          | 1.00     | 4.00                |
|            | Total hours       | 8.00                                    | 8.00     | 8.00      | 8.00     | 8.00     | 40.00               |
|            | Rate per hour     | 20.00                                   | 20.00    | 20.00     | \$20.00  | \$20.00  |                     |
|            | Total pay         | \$160.00                                | \$160.00 | \$160.00  | \$160.00 | \$160.00 | \$800.0             |

Employee signature

Date

Manager signature

Date





### 40 hours

## **Sequential Approvals**



### 40 hours

## **Sequential Approvals**



### 40 hours

### What companies try

### **Project Scheduling/Control Systems**





# Matrix Approvals

- TimeControl is designed to allow timesheet data to be quickly found and approved through the Organization axis of the matrix with the following functions:
  - Automated Missing Timesheet Email Notification and Report
  - > Automated Validation Rules
  - > Multiple levels of manual approval
  - Delegation with Alternate users
  - Force change timesheet ownership for missing employees



## Matrix Approvals

TimeControl allows project managers to approve the hours prior to them being sent back to a project management system with the following functions:

- > PM Validation views
- > Variance re