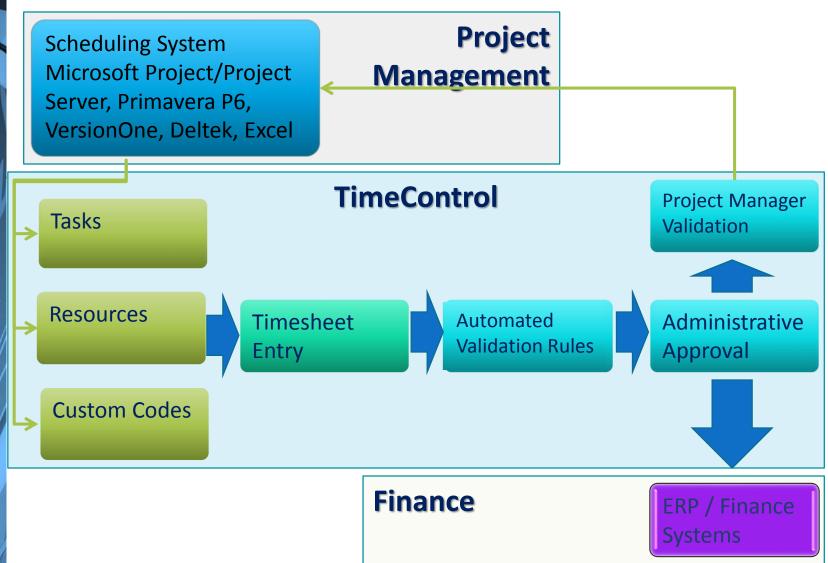

# Matrix Approvals

- TimeControl is designed to allow timesheet data to be quickly found and approved through the Organization axis of the matrix with the following functions:
  - Automated Missing Timesheet Email Notification and Report
  - > Automated Validation Rules
  - > Multiple levels of manual approval
  - Delegation with Alternate users
  - Force change timesheet ownership for missing employees

## Matrix Approvals

TimeControl allows project managers to approve the hours prior to them being sent back to a project management system with the following functions:

- > PM Validation views
- > Variance reports
- > Balanced Debit/Credit allows timesheets to be changed so long as the total is the same after the change

✓ Project Management Links

Microsoft Project, Project Server and Project Online, Oracle-Primavera Pro and Primavera EPPM, Deltek Open Plan and Cobra, VersionOne, HardDollar, BrightWork

- ✓ Links to ERP/Finance
  - ✓ SAP, Oracle, Dynamics, PeopleSoft, Others
- ✓ Government compliance
  - ✓ DCAA
  - ✓ European Time Directives
  - ✓ SOX, FMLA, Others... www.timecontrol.com

### Links to HR, Project Mgt and Finance

- HMS Software is a Technology Alliance Partner with Primavera and a Silver Certified Microsoft Partner
- TimeControl includes direct integration with popular project management systems such as Microsoft Project, Project Server and Project Online, Deltek Open Plan and Cobra, Oracle-Primavera Pro and Primavera EPPM, VersionOne and BrightWork. You can move data on a scheduled or on-demand basis
- Supports multiple project management systems and versions simultaneously
- Customizable import/export function to interface with virtually any finance or ERP system including SAP, Oracle Financials, PeopleSoft, Microsoft Dynamics and other HR and Finance systems