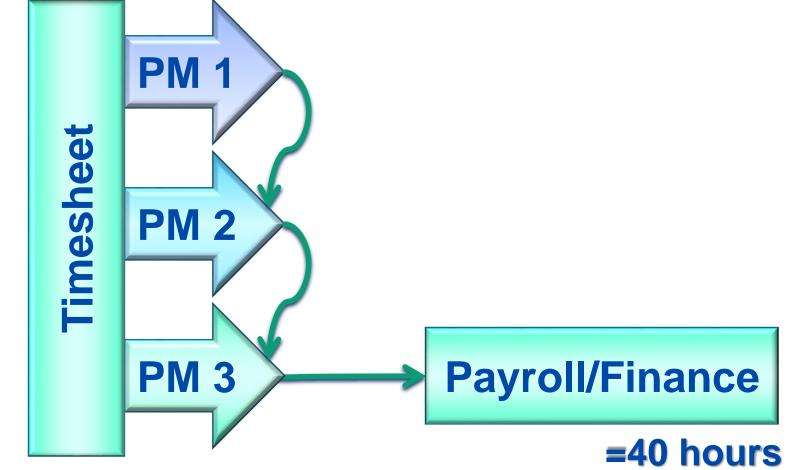

|                                         |          |           |          |          |                     |
| Misc.      |                   | ( ) ( ) ( ) ( ) ( ) ( ) ( ) ( ) ( ) ( ) | 1.00     | 2.00      |          | 1.00     | 4.00                |
|            | Total hours       | 8.00                                    | 8.00     | 8.00      | 8.00     | 8.00     | 40.00               |
|            | Rate per hour     | 20.00                                   | 20.00    | 20.00     | \$20.00  | \$20.00  |                     |
|            | Total pay         | \$160.00                                | \$160.00 | \$160.00  | \$160.00 | \$160.00 | \$800.0             |

Employee signature

Date

Manager signature

Date





### 40 hours

## **Sequential Approvals**



### 40 hours

## **Sequential Approvals**



### 40 hours

### What companies try

### **Project Scheduling/Control Systems**





# Matrix Approvals

- TimeControl is designed to allow timesheet data to be quickly found and approved through the Organization axis of the matrix with the following functions:
  - Automated Missing Timesheet Email Notification and Report
  - > Automated Validation Rules
  - > Multiple levels of manual approval
  - Delegation with Alternate users
  - Force change timesheet ownership for missing employees



## Matrix Approvals

TimeControl allows project managers to approve the hours prior to them being sent back to a project management system with the following functions:

- > PM Validation views
- > Variance reports
- > Balanced Debit/Credit allows timeshee