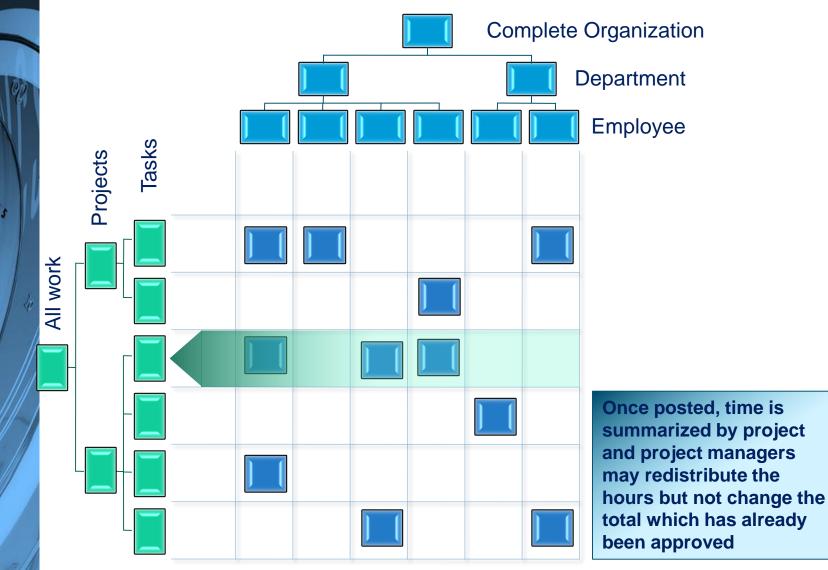

## Matrix Approvals

TimeControl allows project managers to approve the hours prior to them being sent back to a project management system with the following functions:

- > PM Validation views
- > Variance reports
- > Balanced Debit/Credit allows timesheets to be changed so long as the total is the same after the change