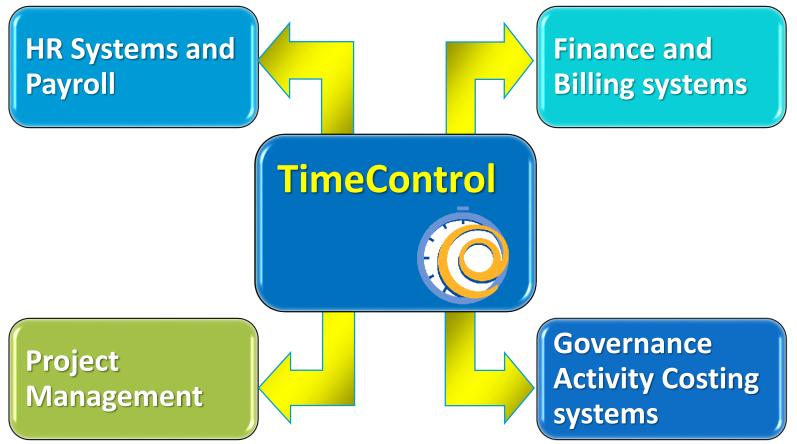

# Matrix Approvals

- TimeControl is designed to allow timesheet data to be quickly found and approved through the Organization axis of the matrix with the following functions:
  - Automated Missing Timesheet Email Notification and Report
  - > Automated Validation Rules
  - > Multiple levels of manual approval
  - Delegation with Alternate users
  - Force change timesheet ownership for missing employees

## Matrix Approvals

TimeControl allows project managers to approve the hours prior to them being sent back to a project management system with the following functions:

- > PM Validation views
- > Variance reports
- > Balanced Debit/Credit allows timesheets to be changed so long as the total is the same after the change

### Links to HR, Project Mgt and Finance

- HMS Software is a Technology Alliance Partner with Primavera and a Silver Certified Microsoft Partner
- TimeControl includes direct integration with popular project management systems such as Microsoft Project, Project Server and Project Online, Deltek Open Plan and Cobra, Oracle-Primavera Pro and Primavera EPPM, VersionOne and BrightWork. You can move data on a scheduled or on-demand basis
- Supports multiple project management systems and versions simultaneously
- Customizable import/export function to interface with virtually any finance or ERP system including SAP, Oracle Financials, PeopleSoft, Microsoft Dynamics and other HR and Finance systems