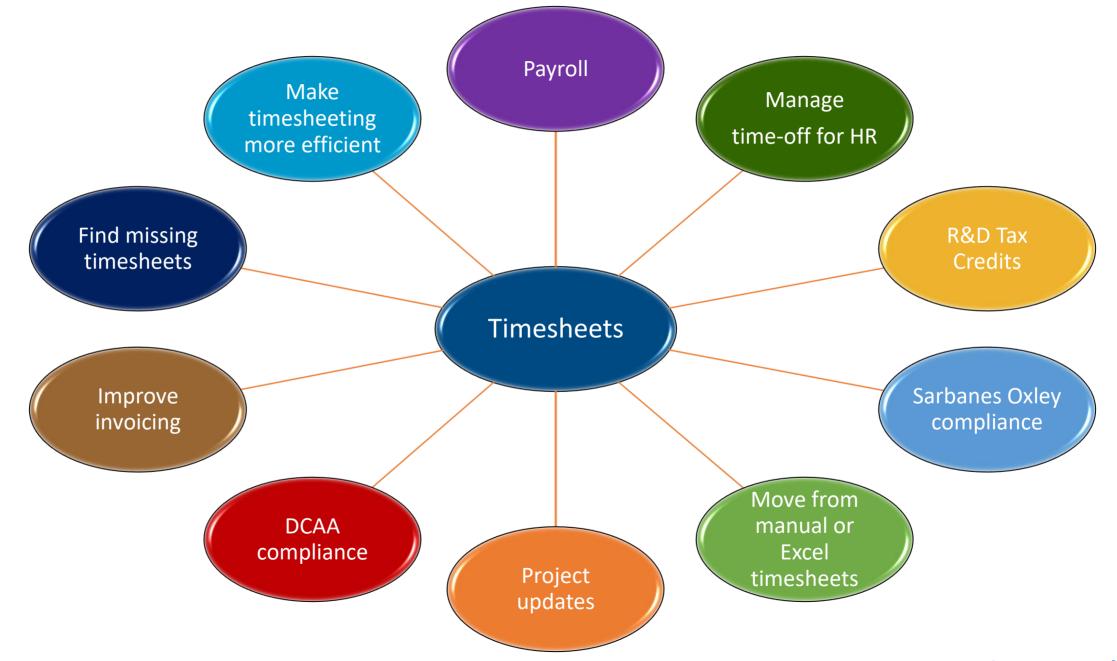

# WHY LOOK FOR A TIMESHEET?

# What is important in a new timesheet?

- Easier to use (for end user)
- Easier for administrators to manage
- Avoid more than one timesheet system
- Make the timesheet process more efficient
- More accurate or auditable data
- □ Finding any missing timesheets
- □ What to do with this data once you have it?
  - □ Satisfy government audits for R&D, DCAA, SOX...
  - Project costing
  - Pay people
  - Bill for our work
  - □ Track and manage all the time off for HR?