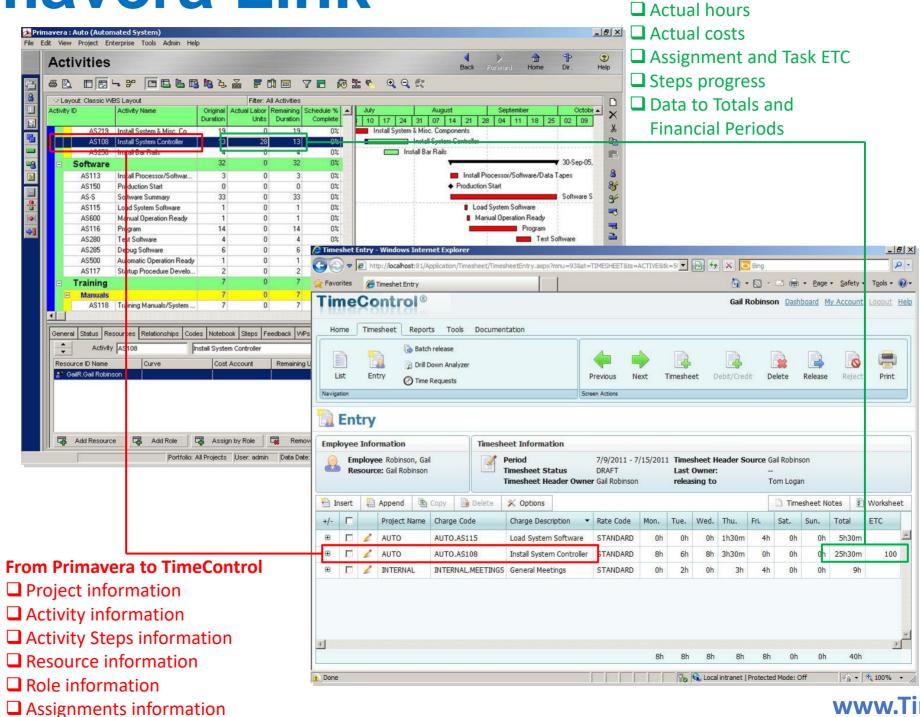

# **Primavera link features**

- Bi-directional link
- Multiple link types are all included:
  - PMI SOAP Web Services
  - PMI RESTful Web Services
  - Direct Database-to-database
- Integrate in either direction on demand or on schedule
- Update:
  - Assignment ETC
  - Task ETC
  - Primavera Steps
- □ Transfer hours and costs to:
  - Task totals or;
  - □ Financial periods and optionally;
  - Timesheets