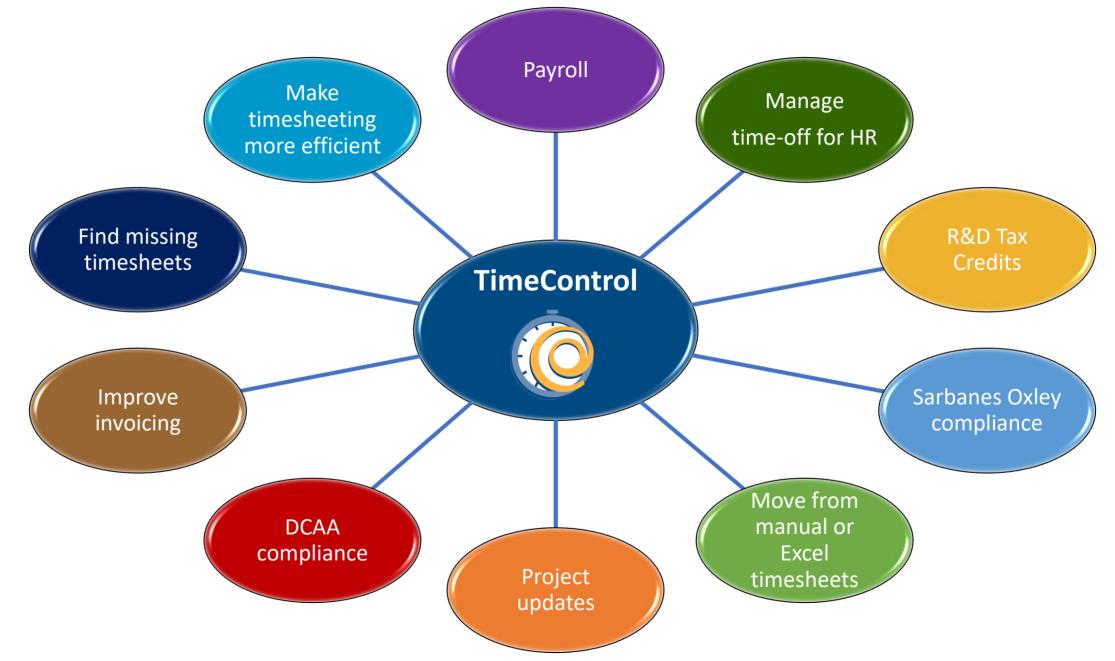

# **TIMECONTROL IS A MULTI-FUNCTION TIMESHEET**

# What is important in a new timesheet?

- Easier to use (for end user)
- Easier for administrators to manage
- Avoid more than one timesheet system
- Make the timesheet process more efficient
- More accurate or auditable data
- □ Finding any missing timesheets
- □ What to do with this data once you have it?
  - □ Satisfy government audits for R&D, DCAA, SOX...
  - Project costing
  - Pay people
  - Bill for our work
  - □ Track and manage all the time off for HR?