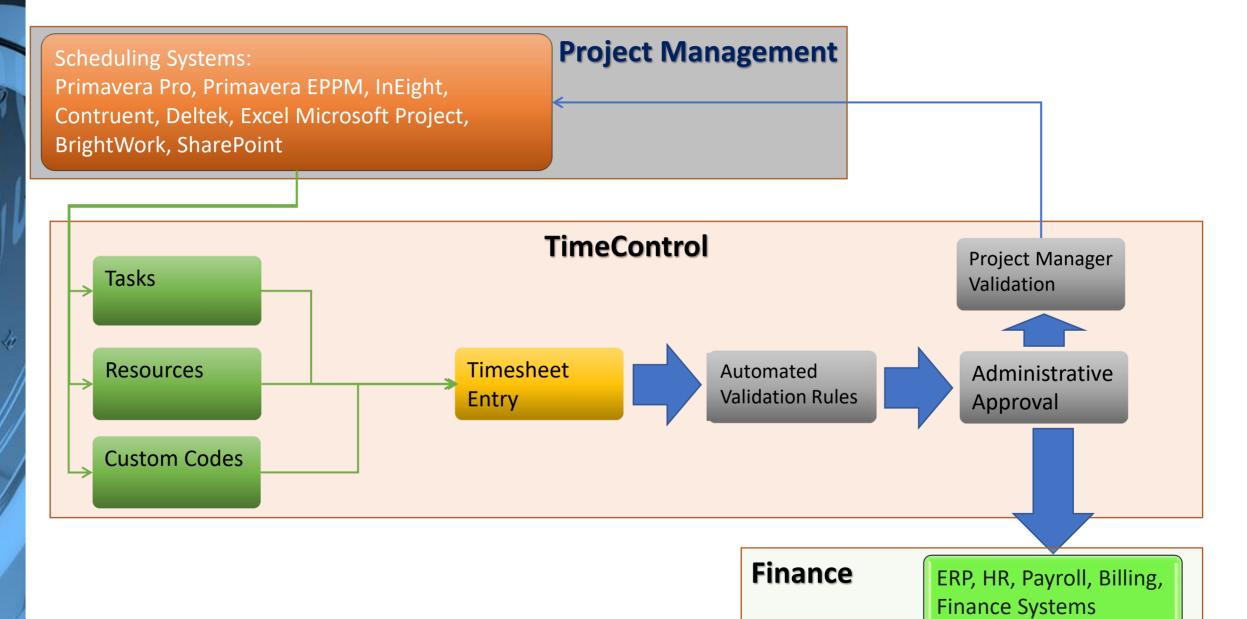

## 

Multiple project management system links TimeControl supports multiple project management links simultaneously. A project environment which includes both Primavera and Microsoft Project, for example, could be supported by TimeControl at the same time. End-users would simply see a list of tasks

# **Primavera link features**

- Bi-directional link
- Multiple link types are all included:
  - PMI SOAP Web Services
  - PMI RESTful Web Services
  - Direct Database-to-database
- Integrate in either direction on demand or on schedule
- Update:
  - Assignment ETC
  - Task ETC
  - Primavera Steps
- □ Transfer hours and costs to:
  - Task totals or;
  - □ Financial periods and optionally;
  - Timesheets

# Links to HR, Project Mgt and Finance

HMS has numerous alliances and work with numerous technology companies

- Technology Partners: Oracle, Microsoft, BrightWork, Deltek, InEight, VersionOne, Contruent
- Links: Oracle-Primavera Pro and Primavera EPPM as well as Microsoft Project, Project Server, Project Online and Project for the Web, JIRA, BrightWork, Deltek EPM, InEight's Hard Dollar and Contruent.
- TimeControl supports integration with multiple project management systems and versions simultaneously
- Integration or interface with virtually any finance or ERP system including SAP, Oracle Financials, PeopleSoft, Microsoft Dynamics, ADP and other HR and Finance systems