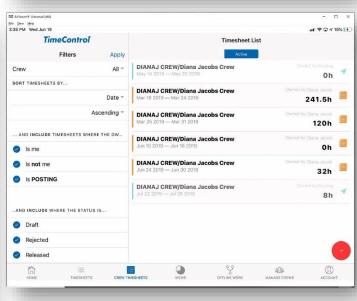

## **Timesheet Approvals**

- ➤ HMS's unique Matrix Approval Process for Labor Actuals<sup>TM</sup>
- Unlimited automatic Validation Rules are user-definable, flexible and can be applied globally or to any group or even an individual
- Unlimited manual validation levels in which each crew, employee, material, equipment or production entry, can have a unique approval routing

## Non-labor approvals

- Material, Equipment and Production entries can have multiple multi-level approval structures.
- Alternately the Crew approval paths can be mandated as an approval path for all entries including non-labor