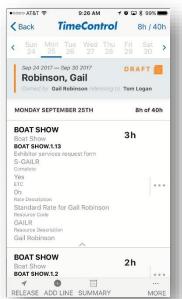

## The TimeControl Mobile App

- The TimeControl Mobile App is designed for both Android and iOS (Apple devices)
- Users can connect to their TimeControl instance directly from the App. They must have an active license on that instance.
- The App interface is responsive, it shows more on a tablet and moves features into menus on a smaller SmartPhone
- > Available from:
  - Google Play for Android devices
  - > The Apple App Store for Apple devices

## **TimeControl Mobile App**

- A free Mobile App supporting Android and Apple devices
- Links to your instance of TimeControl Industrial

industrial.timecontrol.com