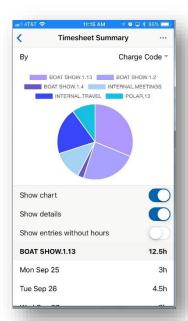

## **Timesheet Approvals**

- ➤ HMS's unique Matrix Approval Process for Labor Actuals<sup>TM</sup>
- Unlimited automatic Validation Rules are user-definable, flexible and can be applied globally or to any group or even an individual
- Unlimited manual validation levels in which each crew, employee, material, equipment or production entry, can have a unique approval routing