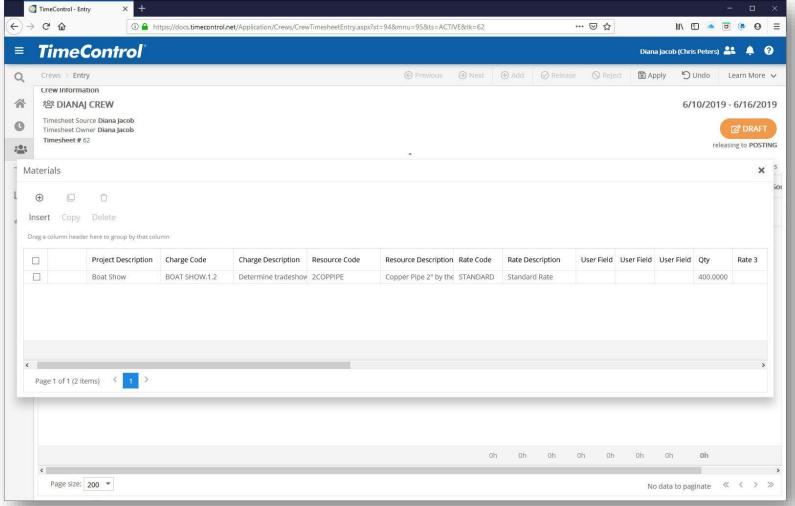

# TimeControl®Industrial

Timesheets for the back office and field data collection





## Introductions

- > HMS: Founded in 1984
- TimeControl released to market in 1994
- > Partners with:
  - Microsoft since 1995
  - Oracle-Primavera since 1997
  - Deltek (Welcom) since 1985
  - ➤ InEight/HardDollar since 2012
  - VersionOne since 2015
  - BrightWork since 2017
  - > ARES PRISM since 2019



## TimeControl Industrial®

HR Systems and Payroll



Finance and Billing systems

TimeControl Industrial



Project Management



Field data collection:

Timesheets, Materials, Equipment, Production

industrial.timecontrol.com



## **Crew Entry**





## Material/Equipment/Production



industrial.timecontrol.com



# Demonstration

## Workflow



industrial.timecontrol.com



## **Timesheet Approvals**

- ➤ HMS's unique Matrix Approval Process for Labor Actuals<sup>TM</sup>
- Unlimited automatic Validation Rules are user-definable, flexible and can be applied globally or to any group or even an individual
- Unlimited manual validation levels in which each crew, employee, material, equipment or production entry, can have a unique approval routing



## Non-labor approvals

- Material, Equipment and Production entries can have multiple multi-level approval structures.
- Alternately the Crew approval paths can be mandated as an approval path for all entries including non-labor



## The TimeControl Mobile App

- The TimeControl Mobile App is designed for both Android and