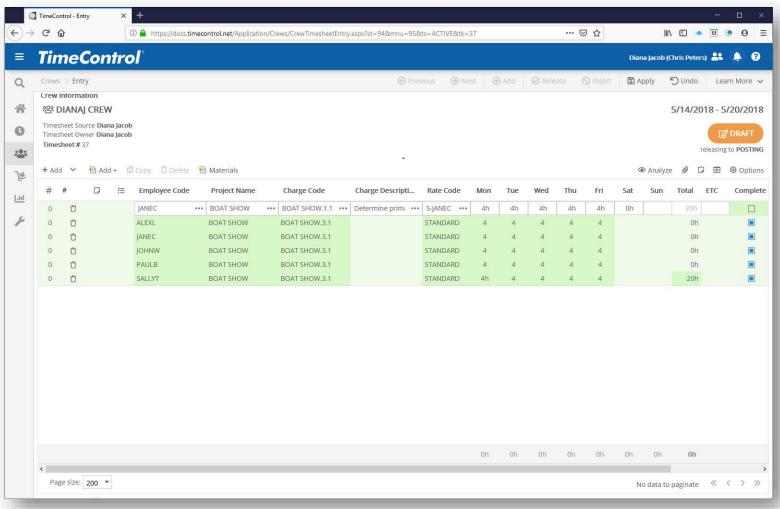

# TimeControl®Industrial

Timesheets for the back office and field data collection





## Introductions

- > HMS: Founded in 1984
- TimeControl released to market in 1994
- > Partners with:
  - Microsoft since 1995
  - Oracle-Primavera since 1997
  - Deltek (Welcom) since 1985
  - ➤ InEight/HardDollar since 2012
  - VersionOne since 2015
  - BrightWork since 2017
  - > ARES PRISM since 2019



## TimeControl Industrial®

HR Systems and Payroll



Finance and Billing systems

TimeControl Industrial



Project Management



Field data collection:

Timesheets, Materials, Equipment, Production

industrial.timecontrol.com



## **Crew Entry**





## Material/Equipment/Production



industrial.timecontrol.com



# Demonstration

## Workflow



industrial.timecontrol.com



## **Timesheet Approvals**

- ➤ HMS's unique Matrix Approval Process for Labor Actuals<sup>TM</sup>
- Unlimited automatic Validation Rules are user-definable, flexible and can be applied globally or to any group or even an individual
- Unlimited manual validation levels in which each crew, employee, material, equipment or production entry, can have a unique approval routing



## Non-labor approvals

- Material, Equipment and Production entries can have multiple multi-level approval structures.
- Alternately the Crew approval paths can be mandated as an approval path for all entries including non-labor



## The TimeControl Mobile App

- The TimeControl Mobile