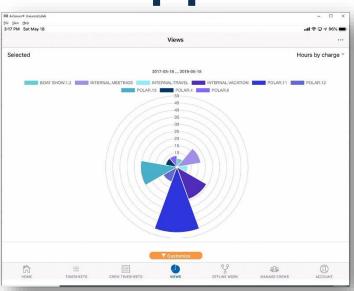

## TimeControl Industrial Features

- ✓ Easy Multi-Device / Multi-browser support
- ✓ Free Mobile App
- ✓ Multilingual
- ✓ Flexible architecture
  - ✓ SQL Server
  - √ Oracle
  - ✓ MySQL
- ✓ Expense tracking
- ✓ Matrix Approvals
- ✓ Automated Approvals
- ✓ Banked Time Accruals
- ✓ Vacation Requests
- ✓ Flexible Reporting