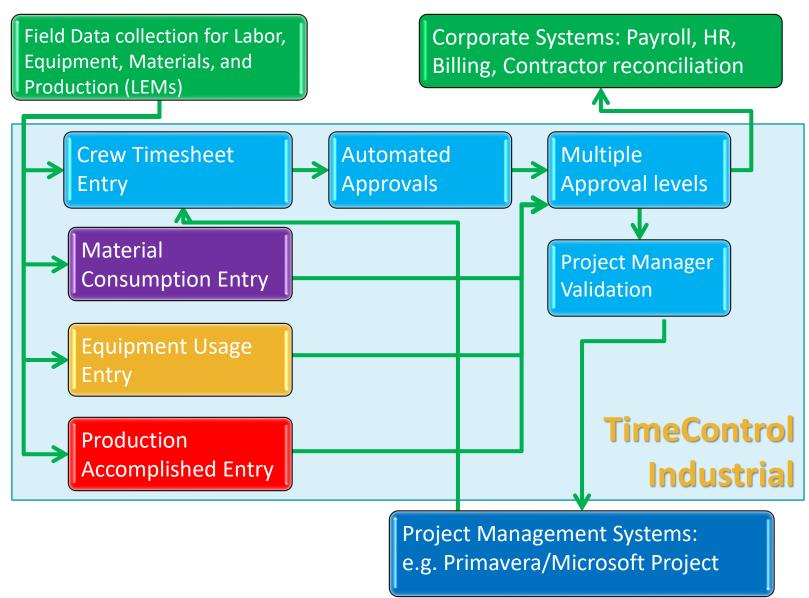

## Workflow

industrial.timecontrol.com

## **Timesheet Approvals**

- ➤ HMS's unique Matrix Approval Process for Labor Actuals<sup>TM</sup>
- Unlimited automatic Validation Rules are user-definable, flexible and can be applied globally or to any group or even an individual
- Unlimited manual validation levels in which each crew, employee, material, equipment or production entry, can have a unique approval routing

## Non-labor approvals

- Material, Equipment and Production entries can have multiple multi-level approval structures.
- Alternately the Crew approval paths can be mandated as an approval path for all entries including non-labor