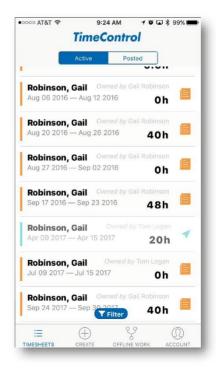

# **Timesheet Approvals**

- □HMS's unique Matrix Approval Process for Labor Actuals™
- Unlimited automatic Validation Rules are user-definable, flexible and can be applied globally or to any group or even an individual
- Unlimited manual validation levels in which each crew, employee, material, equipment or production entry, can have a unique approval routing

# Non-labor approvals

- Material, Equipment and Production entries can have multiple multi-level approval structures.
- □Alternately the Crew approval paths can be mandated as an approval path for all entries including non-labor