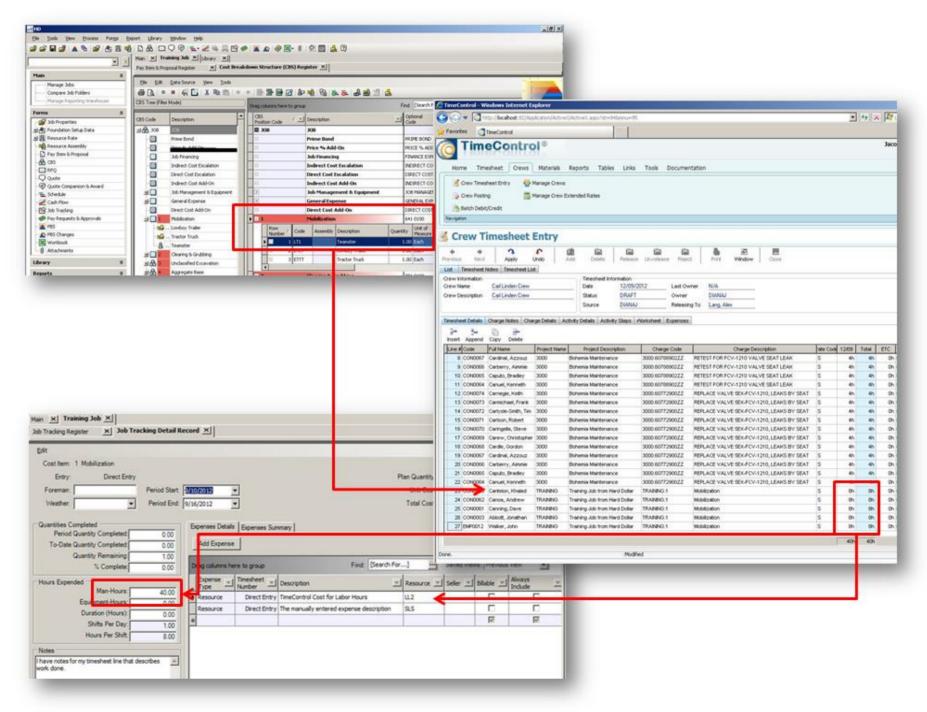

# TimeControl® Industrial

Timesheets for both the back office and field data collection





### Introductions

- ☐HMS: Founded in 1984
- ■TimeControl released to market in 1994
- □Partners with:
  - ☐Microsoft since 1995
  - ■Oracle-Primavera since 1997
  - □ Deltek (Welcom) since 1985
  - □InEight/HardDollar since 2012
  - ■VersionOne since 2015
  - ☐BrightWork since 2017
  - □ARES PRISM since 2019



## TimeControl Industrial





# TimeControl and InEight Hard Dollar





#### **TimeControl Industrial**

Field data collection of crew timesheets, material consumption, equipment usage and production values



### **HD PCM to TimeControl and back**



### TimeControl / Hard Dollar / Primavera





# **Crew Entry**





# Material/Equipment/Production





### Workflow



industrial.timecontrol.com



## TimeControl Mobile App

- A free Mobile App supporting Android and Apple devices
- Links to your instance of TimeControl Industrial













### **TimeControl Industrial Features**

- Easy Multi-Device / Multibrowser support
- ✓ Free Mobile App
- ✓ Multilingual
- ✓ Flexible architecture
  - ✓ SQL Server
  - ✓ Oracle
  - ✓ MySQL
- ✓ Expense tracking
- ✓ Matrix Approvals
- ✓ Automated Approvals
- ✓ Banked Time Accruals
- √ Vacation Requests
- √ Flexible Reporting

- ✓ Project Management Links
  Microsoft Project, Project Server and Project Online, Oracle-Primavera Pro and Primavera EPPM, JIRA, Deltek Open Plan and Cobra, VersionOne,