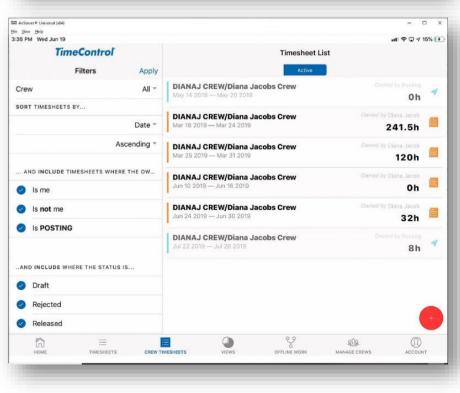

# **Timesheet Approvals**

- □HMS's unique Matrix Approval Process for Labor Actuals™
- Unlimited automatic Validation Rules are user-definable, flexible and can be applied globally or to any group or even an individual
- Unlimited manual validation levels in which each crew, employee, material, equipment or production entry, can have a unique approval routing

# Non-labor approvals

- Material, Equipment and Production entries can have multiple multi-level approval structures.
- □Alternately the Crew approval paths can be mandated as an approval path for all entries including non-labor