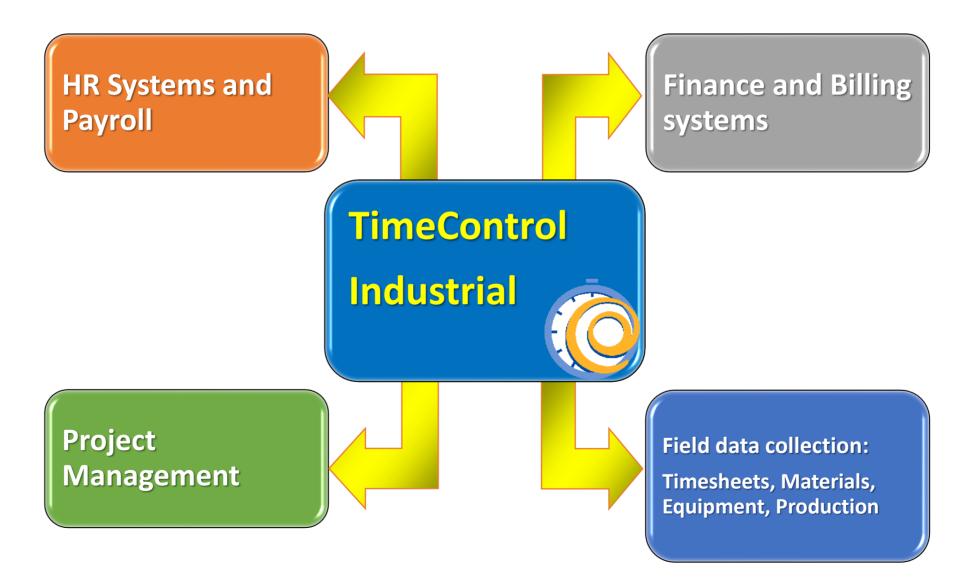

# TimeControl® Industrial

Timesheets for both the back office and field data collection

## TimeControl Industrial

#### **TimeControl Industrial**

Field data collection of crew timesheets, material consumption, equipment usage and production values