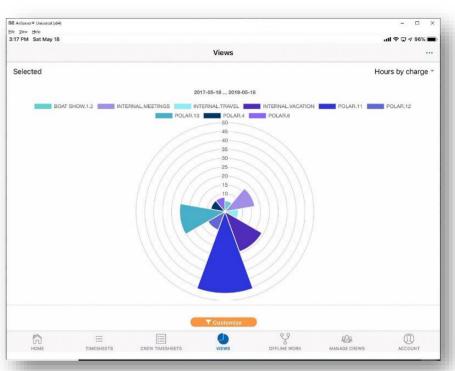

### **TimeControl Industrial Features**

- Easy Multi-Device / Multibrowser support
- ✓ Free Mobile App
- ✓ Multilingual
- ✓ Flexible architecture
  - ✓ SQL Server
  - ✓ Oracle
  - ✓ MySQL
- ✓ Expense tracking
- ✓ Matrix Approvals
- ✓ Automated Approvals
- ✓ Banked Time Accruals
- √ Vacation Requests
- √ Flexible Reporting