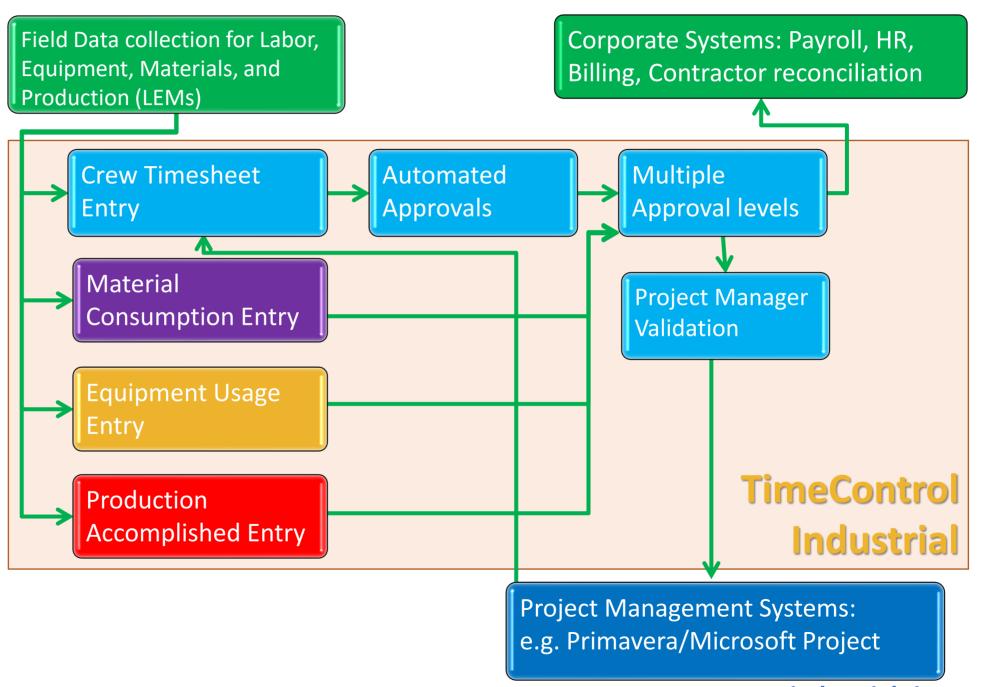

# TimeControl® Industrial

Timesheets for both the back office and field data collection





### Introductions

- ☐HMS: Founded in 1984
- ■TimeControl released to market in 1994
- □Partners with:
  - ☐Microsoft since 1995
  - ■Oracle-Primavera since 1997
  - □ Deltek (Welcom) since 1985
  - □InEight/HardDollar since 2012
  - ■VersionOne since 2015
  - ☐BrightWork since 2017
  - □ARES PRISM since 2019



## TimeControl Industrial





# TimeControl and InEight Hard Dollar





#### **TimeControl Industrial**

Field data collection of crew timesheets, material consumption, equipment usage and production values



### **HD PCM to TimeControl and back**



### TimeControl / Hard Dollar / Primavera





# **Crew Entry**





# Material/Equipment/Production





### Workflow



industrial.timecontrol.com



## TimeControl Mobile App

- A free Mobile App supporting Android and Apple devices
- Links to your instance of TimeControl Industrial













### **TimeControl Industrial Features**

- Easy Multi-Device / Multibrowser support
- ✓ Free Mobile App
- ✓ Multilingual
- ✓ Flexible architecture
  - ✓ SQL Server
  - ✓ Oracle
  - ✓ MySQL
- ✓ Expense tracking
- ✓ Matrix Approvals
- ✓ Automated Approvals
- ✓ Banked Time Accruals
- √ Vacation Requests
- √ Flexible Reporting

- ✓ Project Management Links
  Microsoft Project, Project Server and Project Online, Oracle-Primavera Pro and Primavera EPPM, JIRA, Deltek Open Plan and Cobra, VersionOne, HardDollar, BrightWork, ARES PRISM
- ✓ Links to ERP/Finance, Corporate
  - ✓ SAP, Oracle, Dynamics, PeopleSoft, SharePoint