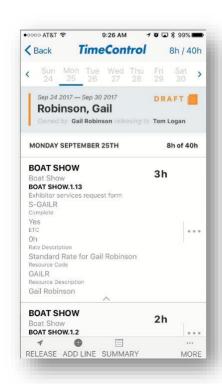

## TimeControl Mobile App

- A free Mobile App supporting Android and Apple devices
- Links to your instance of TimeControl Industrial

# The free TimeControl Mobile App

- The TimeControl Mobile App is designed for both Android and iOS (Apple devices)
- Users can connect to their TimeControl or TimeControl Industrial instance directly from the App. They must have an active license on that instance.
- ☐ The App interface is a responsive design to take advantage of the screen size available
- ☐ The TimeControl Mobile App is free at:
  - Google Play Google Play for Android devices
  - The Apple App Store for Apple devices