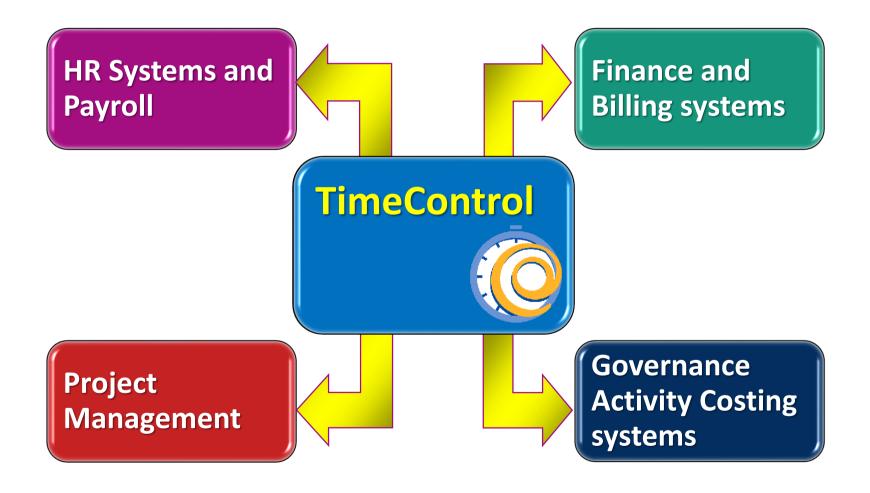

# LINKS TO HR, PROJECT MGT AND FINANCE

- HMS Software is a Technology Alliance Partner with Primavera and a Silver Certified Microsoft Partner
- ➤ TimeControl includes direct integration with popular project management systems such as Microsoft Project, Project Server and Project Online, Deltek EPM, Oracle-Primavera Pro and Primavera EPPM, VersionOne, BrightWork, JIRA and ARES PRISM. You can move data on a scheduled or on-demand basis
- Supports multiple project management systems and versions simultaneously
- Customizable import/export function to interface with virtually any finance or ERP system including SAP, Oracle Financials, PeopleSoft, Microsoft Dynamics and other HR and Finance systems