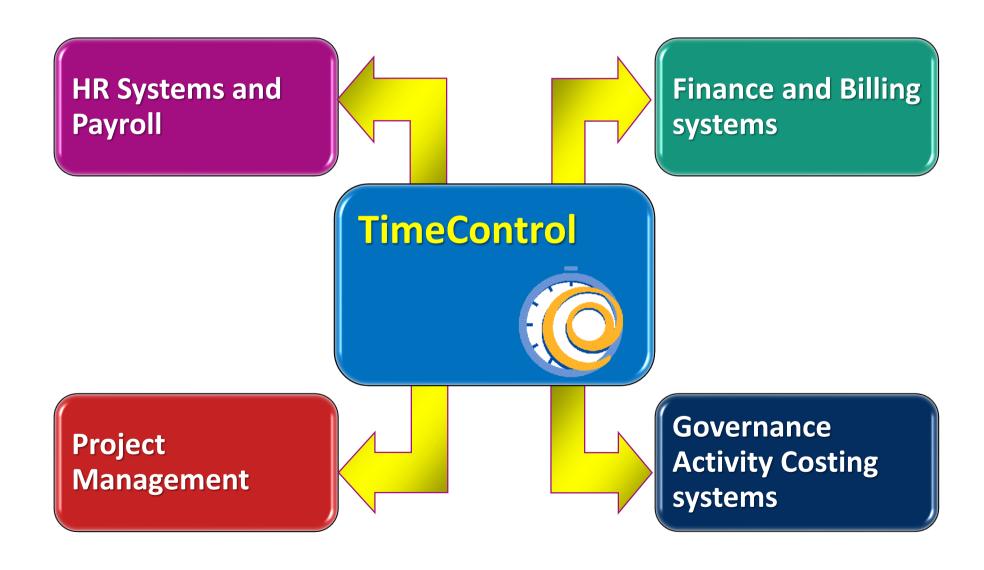

# LINKS TO HR, PROJECT MGT AND FINANCE

- HMS Software is a Technology Alliance Partner with Primavera and a Silver Certified Microsoft Partner
- ➤ TimeControl includes direct integration with popular project management systems such as Microsoft Project, Project Server and Project Online, Deltek EPM, Oracle-Primavera Pro and Primavera EPPM, VersionOne, BrightWork, JIRA and ARES PRISM. You can move data on a scheduled or on-demand basis
- Supports multiple project management systems and versions simultaneously
- Customizable import/export function to interface with virtually any finance or ERP system including SAP, Oracle Financials, PeopleSoft, Microsoft Dynamics and other HR and Finance systems