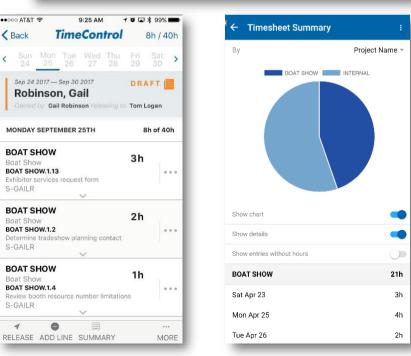

## FREE TIMECONTROL MOBILE APP

- A free Mobile App supporting Android and Apple devices
- Links to your instance of TimeControl

www.timecontrol.com

## TIMECONTROL KEY FEATURES

- ✓ Multi-Device / Multi-browser support
- ✓ Free Mobile App
- ✓ Multilingual
- ✓ Available in the Cloud as a subscription or for purchase for on premise installation
- ✓ Expense tracking
- ✓ Matrix Approvals
- ✓ Automated Approvals
- ✓ Banked Time Accruals
- ✓ Vacation Requests
- √ Flexible Reporting