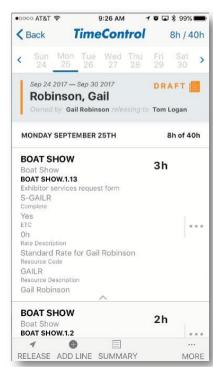

## FREE TIMECONTROL MOBILE APP

- A free Mobile App supporting Android and Apple devices
- Links to your instance of TimeControl

www.timecontrol.com