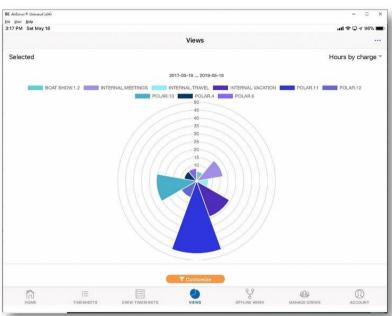

## TIMECONTROL KEY FEATURES

- ✓ Multi-Device / Multi-browser support
- ✓ Free Mobile App
- ✓ Multilingual
- ✓ Available in the Cloud as a subscription or for purchase for on premise installation
- ✓ Expense tracking
- ✓ Matrix Approvals
- ✓ Automated Approvals
- ✓ Banked Time Accruals
- ✓ Vacation Requests
- √ Flexible Reporting