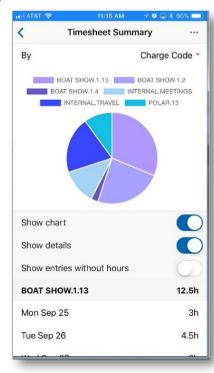

## FREE TIMECONTROL MOBILE APP

- A free Mobile App supporting Android and Apple devices
- Links to your instance of TimeControl

www.timecontrol.com

## TIMECONTROL KEY FEATURES

- ✓ Multi-Device / Multi-browser support
- ✓ Free Mobile App
- ✓ Multilingual
- ✓ Available in the Cloud as a subscription or for purchase for on premise installation
- ✓ Expense tracking
- ✓ Matrix Approvals
- ✓ Automated Approvals
- ✓ Banked Time Accruals
- ✓ Vacation Requests
- √ Flexible Reporting