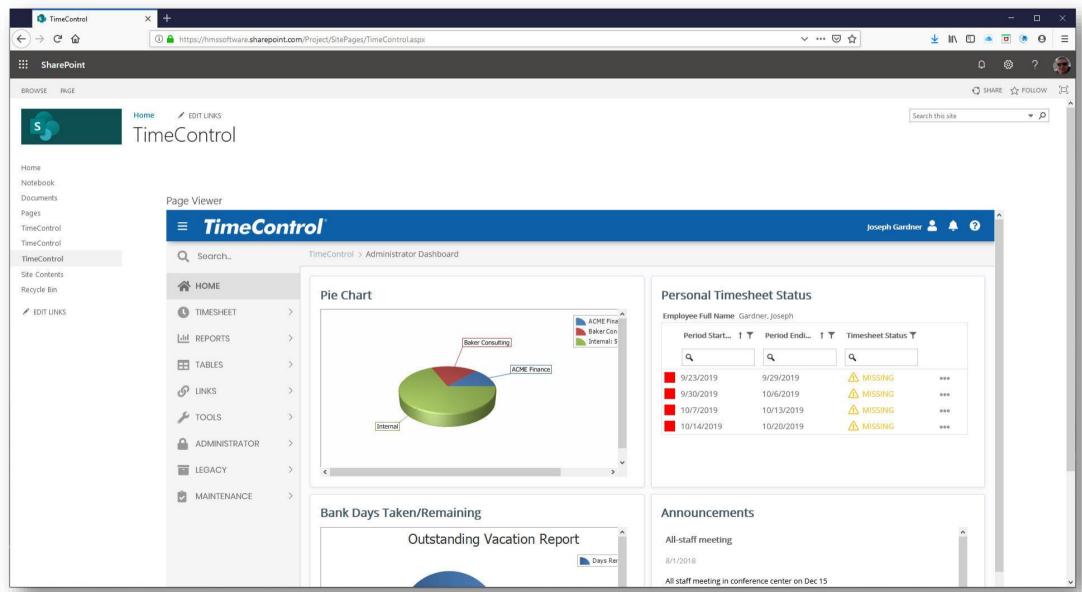

### TIMECONTROL AND SHAREPOINT

- > HMS designed TimeControl to be presented within the SharePoint interface since SharePoint's very first release.
- > TimeControl can be installed in SharePoint on premises or SharePoint Online.

# INTEGRATED TIMECONTROL AND SHAREPOINT

- TimeControl's interface can be provisioned right into SharePoint
- TimeControl can automatically transfer SharePoint tasks or project tasks into the TimeControl Charge Table
- TimeControl and SharePoint can use the same Active Directory security model
- TimeControl data can even be displayed in a SharePoint Dashboard

### TIMECONTROL AND SHAREPOINT

- > The TimeControl Installation Guide gives step-by-step instructions on how to implement TimeControl within SharePoint On Premises. For SharePoint Online, instructions are contained in the Reference Guide.
- > TimeControl is not dependent on SharePoint and does not share its database so you can integrate the two when it is convenient to you.
- ➤ The link between TimeControl and SharePoint is included with TimeControl, TimeControl Industrial and TimeControl Online.

# TIMECONTROL IN SHAREPOINT